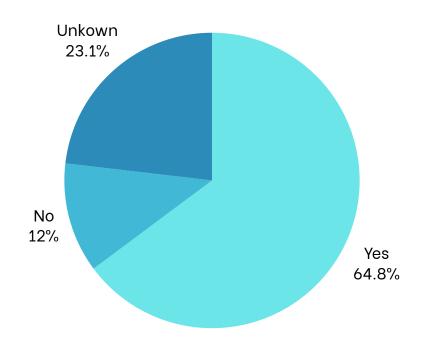

| Program  | Baltimore Orioles |
|----------|-------------------|
| Date     | May 9, 2025       |
| Location | Camden Yards      |



#### **AT A GLANCE**

108

**Children Served** 

108

**Children Educated** 

\$440.49

Dental Care Per Patient \$47,573.28

Total Dental

Care Provided



## **SPONSORS**

# United Concordia dental Market Concordia

#### **PROGRAM STATISTICS**

### Race/Ethnicity



**Dental Home** 



#### Medicaid



## **Volunteers**

Thank you to our volunteers for your time and commitment to our mission!





72% of the volunteers that signed up through our website attended the event.



# **Services Provided at Program**

| Screenings              | 103 |
|-------------------------|-----|
| Oral health Education   | 108 |
| X-Rays - 2BW            | 13  |
| X-Rays - 4BW            | 3   |
| X-Rays - 1PA            | 18  |
| X-Rays - 2+ PA          | 7   |
| Fillings - 1 surface    | 7   |
| Fillings - 2 surface    | 5   |
| Fillings - 3 surface    | 2   |
| Fillings - 4 surface    | 2   |
| Crown – Primary         | 0   |
| Crown - Permanent       | 0   |
| Extractions - Primary   | 7   |
| Extractions - Permanent | 2   |
| Pulpotomy               | 0   |
| Sealant                 | 276 |
| SDF