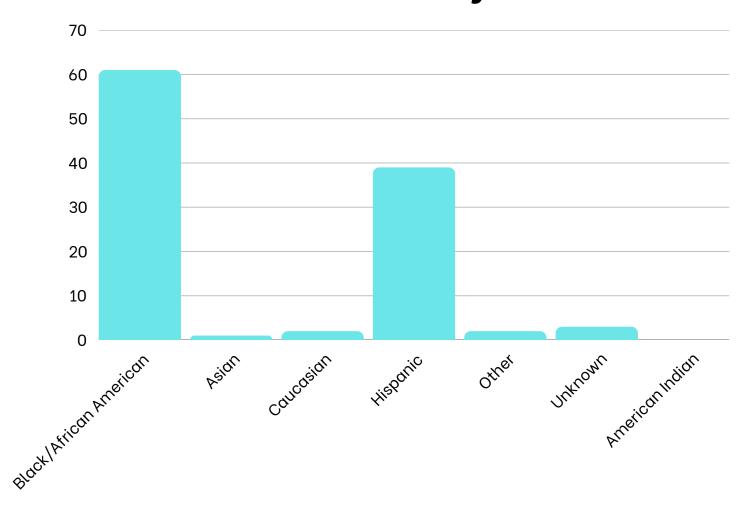

| Program  | Baltimore Orioles |
|----------|-------------------|
| Date     | May 9, 2025       |
| Location | Camden Yards      |



#### **AT A GLANCE**

108

**Children Served** 

108

**Children Educated** 

\$440.49

Dental Care Per Patient \$47,573.28

Total Dental

Care Provided



## **SPONSORS**

# United Concordia dental Market Concordia

#### **PROGRAM STATISTICS**

### Race/Ethnicity



**Dental Home** 



#### Medicaid



## **Volunteers**

Thank you to our volunteers for your time and commitment to our mission!





72% of the volunteers that signed up through our website attended the event.



# **Services Provided at Program**

| Screenings              | 103 |
|-------------------------|-----|
| Oral health Education   | 108 |
| X-Rays - 2BW            | 13  |
| X-Rays - 4BW            | 3   |
| X-Rays - 1PA            | 18  |
| X-Rays - 2+ PA          | 7   |
| Fillings - 1 surface    | 7   |
| Fillings - 2 surface    | 5   |
| Fillings - 3 surface    | 2   |
| Fillings - 4 surface    | 2   |
| Crown – Primary         | 0   |
| Crown - Permanent       | 0   |
| Extractions - Primary   | 7   |
| Extractions - Permanent | 2   |
| Pulpotomy               | 0   |
| Se