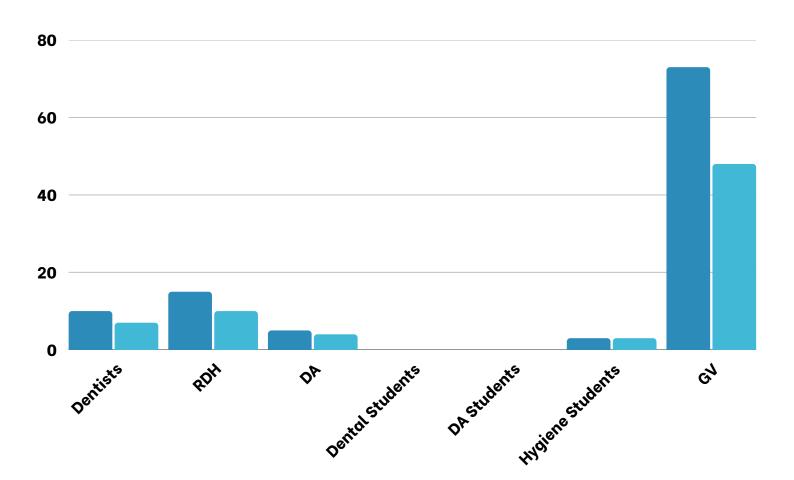

## **Volunteers**

Thank you to our volunteers for your time and commitment to our mission!

72% of the volunteers that signed up through our website attended the event.