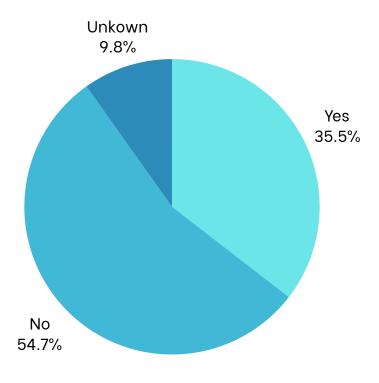

GLANCE

| 234             | 234               | \$313.80                   | \$73,430.12                   |
|-----------------|-------------------|----------------------------|-------------------------------|
| Children Served | Children Educated | Dental Care Per<br>Patient | Total Dental<br>Care Provided |

#### IDD STATISTICS

| 18                  | 18                | \$270.44                   | \$4,868.00                    |
|---------------------|-------------------|----------------------------|-------------------------------|
| IDD Children Served | Children Educated | Dental Care Per<br>Patient | Total Dental<br>Care Provided |



#### SPONSORS



## HIGHMARK. United Concordia dental<sup>®</sup> SKYCEN.

#### **PROGRAM STATISTICS**

**Race/Ethnicity** 



#### **Dental Home**



Medicaid



#### Volunteers

# Thank you to our volunteers for your time and commitment to our mission!

Registered

Attended



75% of the volunteers that signed up through our website attended the event.



### **Services Provided at Program**

|                         | Traditional Services | IDD Services |
|-------------------------|----------------------|--------------|
| Screenings              | 230                  | 18           |
| Oral health Education   | 234                  | 18           |
| X-Rays - 2BW            | 82                   | 4            |
| X-Rays - 4BW            | 12                   | 0            |
| X-Rays - 1PA            | 21                   | 2            |
| X-Rays - 2+ PA          | 11                   | 0            |
| Fillings - 1 surface