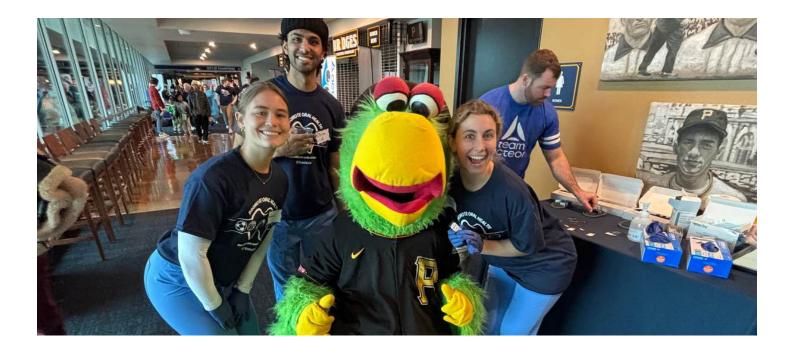

#### Volunteers

# Thank you to our volunteers for your time and commitment to our mission!

Registered

Attended

75% of the volunteers that signed up through our website attended the event.