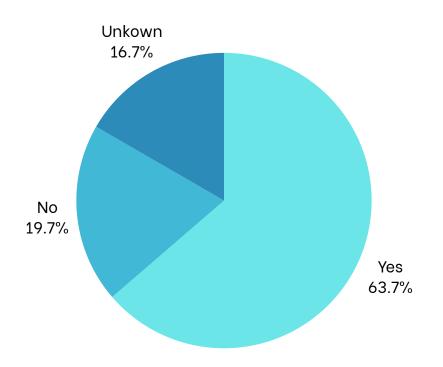

4             | 234               | \$313.80                   | \$73,430.12                   |
|-----------------|-------------------|----------------------------|-------------------------------|
| Children Served | Children Educated | Dental Care Per<br>Patient | Total Dental<br>Care Provided |

#### IDD STATISTICS

| 18                  | 18                | \$270.44                   | \$4,868.00                    |
|---------------------|-------------------|----------------------------|-------------------------------|
| IDD Children Served | Children Educated | Dental Care Per<br>Patient | Total Dental<br>Care Provided |



#### SPONSORS



## HIGHMARK. United Concordia dental<sup>®</sup> SKYCEN.

#### **PROGRAM STATISTICS**

**Race/Ethnicity** 



#### **Dental Home**



Medicaid



#### Volunteers

# Thank you to our volunteers for your time and commitment to our mission!

Registered

Attended



75% of the volunteers that signed up through our website attended the event.



### **Services Provided at Program**

|                         | Traditional Services | IDD Services |
|-------------------------|----------------------|--------------|
| Screenings              | 230                  | 18           |
| Oral health Education   | 234                  | 18           |
| X-Rays - 2BW            | 82                   | 4            |
| X-Rays - 4BW            | 12                   | 0            |
| X-Rays - 1PA            | 21                   | 2            |
| X-Rays - 2+ PA          | 11                   | 0            |
| Fillings - 1 surface    | 19