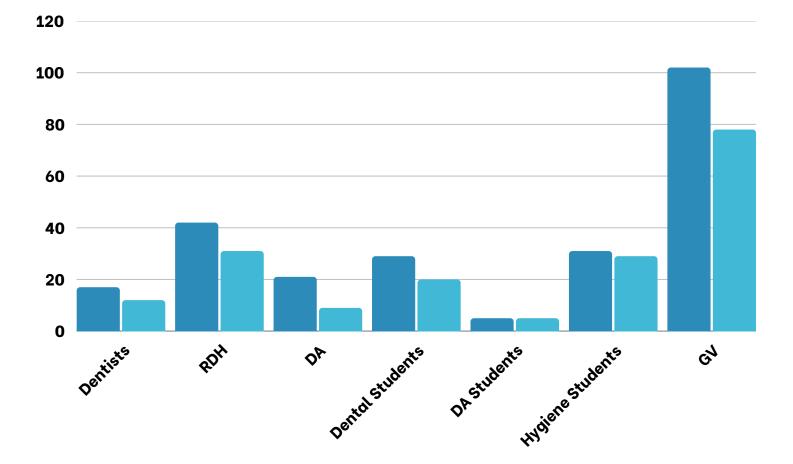

#### Volunteers

# Thank you to our volunteers for your time and commitment to our mission!

Registered

Attended

75% of the volunteers that signed up through our website attended the event.