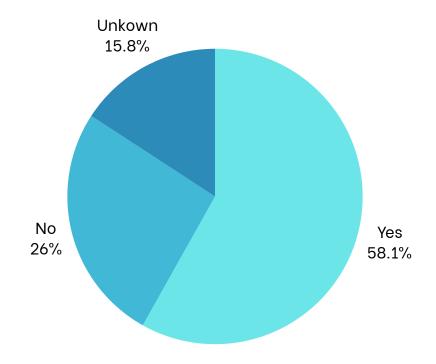

#### **Dental Home**

#### **Medicaid**

# 89% of the volunteers that signed up through our website attended the event.