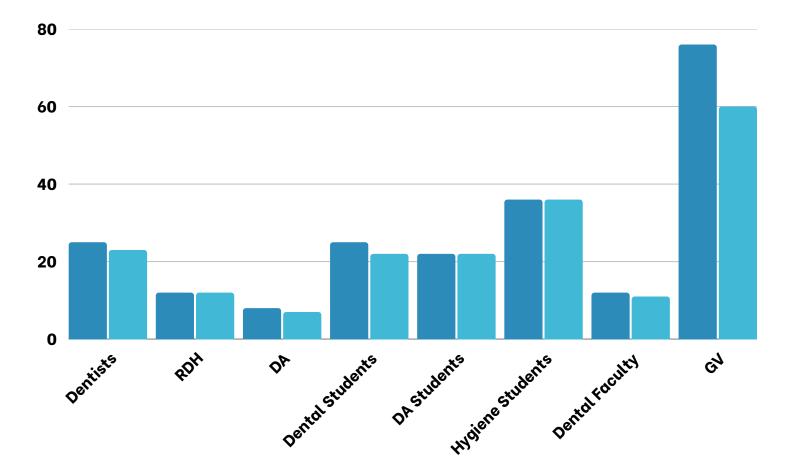

#### **Volunteers**

## Thank you to our volunteers for your time and commitment to our mission!

Registered Attended