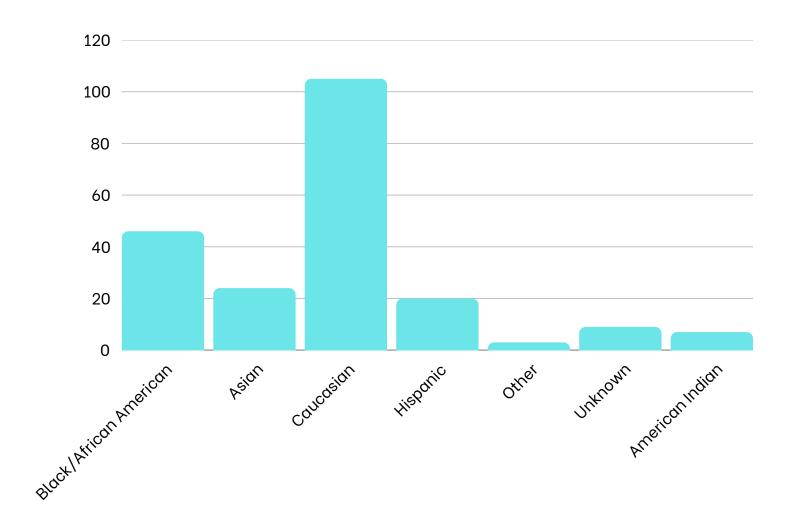

| Program  | Buffalo Bills    |
|----------|------------------|
| Date     | April 4, 2025    |
| Location | Highmark Stadium |



#### **AT A GLANCE**

215

**Children Served** 

200

**Children Educated** 

\$343.14

Dental Care Per Patient \$73,774.28

Total Dental

Care Provided

#### **IDD STATISTICS**

27

**IDD Children Served** 

27

**Children Educated** 

\$228.59

Dental Care Per Patient \$6,172.00

Total Dental
Care Provided



#### **SPONSORS**

# United **Concordia**dental\*





#### **PROGRAM STATISTICS**

Race/Ethnicity



#### **Dental Home**



#### **Medicaid**



#### **Volunteers**

## Thank you to our volunteers for your time and commitment to our mission!

Registered Attended



# 89% of the volunteers that signed up through our website attended the event.



### **Services Provided at Program**

|                         | Traditional Services | IDD Services |
|-------------------------|----------------------|--------------|
| Screenings              | 210                  | 26           |
| Oral health Education   | 200                  | 27           |
| X-Rays - 2BW            | 63                   | 1            |
| X-Rays - 4BW            | 3                    | 0            |
| X-Rays - 1PA            | 10                   | 0            |
| X-Rays - 2+ PA          | 1                    |