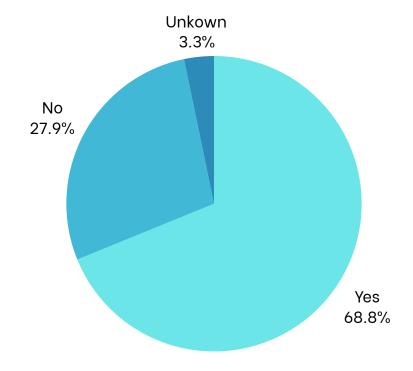

| Program  | Buffalo Bills    |
|----------|------------------|
| Date     | April 4, 2025    |
| Location | Highmark Stadium |



#### **AT A GLANCE**

215

**Children Served** 

200

**Children Educated** 

\$343.14

Dental Care Per Patient \$73,774.28

Total Dental

Care Provided

#### **IDD STATISTICS**

27

**IDD Children Served** 

27

**Children Educated** 

\$228.59

Dental Care Per Patient \$6,172.00

Total Dental
Care Provided



#### **SPONSORS**

# United **Concordia**dental\*





#### **PROGRAM STATISTICS**

Race/Ethnicity



#### **Dental Home**



#### **Medicaid**



#### **Volunteers**

## Thank you to our volunteers for your time and commitment to our mission!

Registered Attended



# 89% of the volunteers that signed up through our website attended the event.



### **Services Provided at Program**

|                         | Traditional Services | IDD Services |
|-------------------------|----------------------|--------------|
| Screenings              | 210                  | 26           |
| Oral health Education   | 200                  | 27           |
| X-Rays - 2BW            | 63                   | 1            |
| X-Rays - 4BW            | 3                    | 0            |
| X-Rays - 1PA            | 10                   | 0            |
| X-Rays - 2+ PA          | 1                    | 0            |
| Fillin