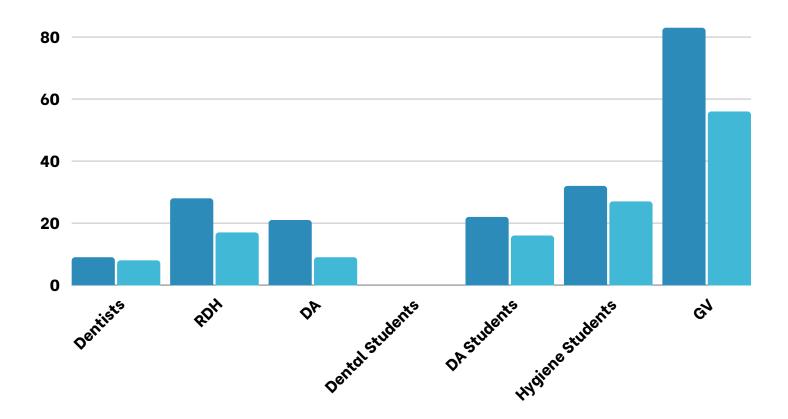

#### **Volunteers**

Thank you to our volunteers for your time and commitment to our mission!

Registered Attended