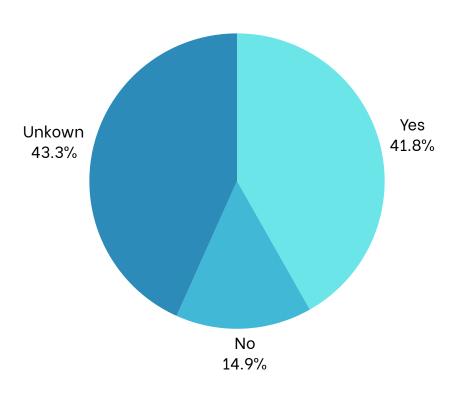

| Program  | Tampa Bay Rays    |
|----------|-------------------|
| Date     | January 24, 2025  |
| Location | Feeding Tampa Bay |



#### **AT A GLANCE**

201

**Children Served** 

201

**Children Educated** 

\$324.36

Dental Care Per Patient \$65,196

Total Dental

Care Provided



#### **SPONSORS**

# United Concordia





#### **PROGRAM STATISTICS**

Race/Ethnicity



#### **Dental Home**







#### **Volunteers**

Thank you to our volunteers for your time and commitment to our mission!

Registered Attended





# 68% of the volunteers that signed up through our website attended the event.



## Services Provided at Program

| Screenings              | 182 |
|-------------------------|-----|
| Oral health Education   | 201 |
| X-Rays - 2BW            | 82  |
| X-Rays - 4BW            | О   |
| X-Rays - 1PA            | 9   |
| X-Rays - 2+ PA          | 6   |
| Fillings - 1 surface    | 17  |
| Fillings - 2 surface    | 10  |
| Fillings - 3 surface    | 3   |
| Fillings - 4 surface    | О   |
| Crown – Primary         | 0   |
| Crown - Permanent       | o   |
| Extractions - Primary   | 12  |
| Extractions - Permanent | o   |
| Pulpotomy               | О   |
| Sealant