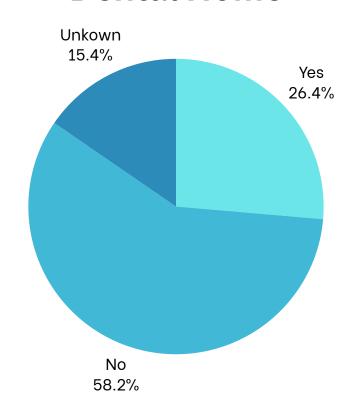

| Program  | Tampa Bay Rays    |
|----------|-------------------|
| Date     | January 24, 2025  |
| Location | Feeding Tampa Bay |



#### **AT A GLANCE**

201

**Children Served** 

201

**Children Educated** 

\$324.36

Dental Care Per Patient \$65,196

Total Dental

Care Provided



#### **SPONSORS**

# United Concordia





#### **PROGRAM STATISTICS**

Race/Ethnicity



#### **Dental Home**







#### **Volunteers**

Thank you to our volunteers for your time and commitment to our mission!

Registered Attended





# 68% of the volunteers that signed up through our website attended the event.



## Services Provided at Program

| Screenings              | 182 |
|-------------------------|-----|
| Oral health Education   | 201 |
| X-Rays - 2BW            | 82  |
| X-Rays - 4BW            | О   |
| X-Rays - 1PA            | 9   |
| X-Rays - 2+ PA          | 6   |
| Fillings - 1 surface    | 17  |
| Fillings - 2 surface    | 10  |
| Fillings - 3 surface    | 3   |
| Fillings - 4 surface    | О   |
| Crown – Primary         | 0   |
| Crown - Permanent       | o   |
| Extractions - Primary   | 12  |
| Extractions - Permanent | o   |
| Pulpotomy               | О   |
| Sealant