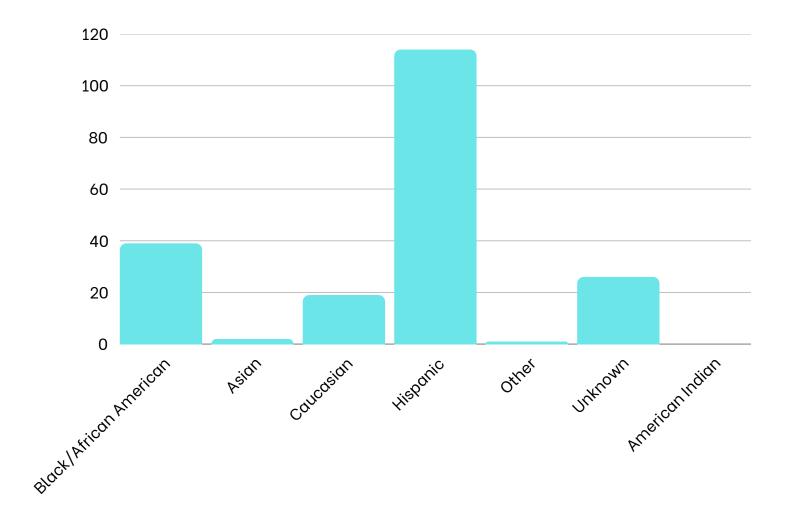

| Program  | Tampa Bay Rays    |
|----------|-------------------|
| Date     | January 24, 2025  |
| Location | Feeding Tampa Bay |



#### **AT A GLANCE**

201

**Children Served** 

201

**Children Educated** 

\$324.36

Dental Care Per Patient \$65,196

Total Dental

Care Provided



#### **SPONSORS**

# United Concordia





#### **PROGRAM STATISTICS**

Race/Ethnicity



#### **Dental Home**







#### **Volunteers**

Thank you to our volunteers for your time and commitment to our mission!

Registered Attended





# 68% of the volunteers that signed up through our website attended the event.



## Services Provided at Program

| Screenings              | 182 |
|-------------------------|-----|
| Oral health Education   | 201 |
| X-Rays - 2BW            | 82  |
| X-Rays - 4BW            | О   |
| X-Rays - 1PA            | 9   |
| X-Rays - 2+ PA          | 6   |
| Fillings - 1 surface    | 17  |
| Fillings - 2 surface    | 10  |
| Fillings - 3 surface    | 3   |
| Fillings - 4 surface    | О   |
| Crown – Primary         | 0   |
| Crown - Permanent       | o   |
| Extractions - Primary   | 12  |
| Extractions - Permanent | o   |
| Pulpotomy