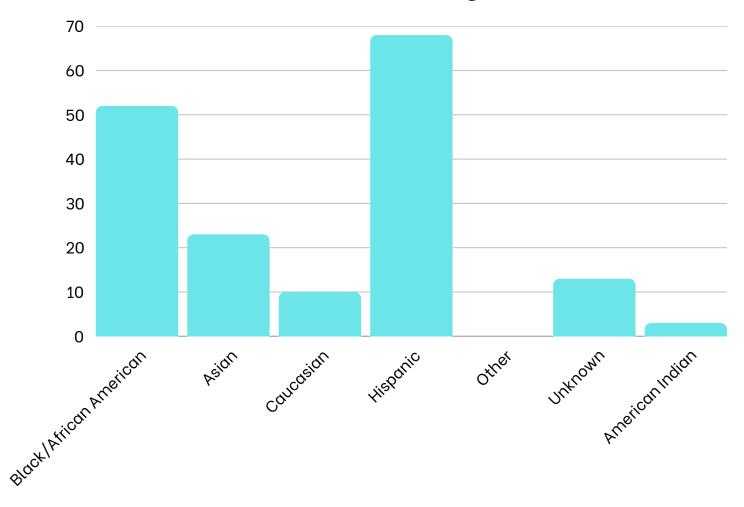

| Program  | Minnesota Twins |
|----------|-----------------|
| Date     | March 14, 2025  |
| Location | Target Field    |



#### **AT A GLANCE**

169

**Children Served** 

169

**Children Educated** 

\$334.72

Dental Care Per Patient \$56,567.32

Total Dental

Care Provided



#### **SPONSORS**

# United Concordia dental Market Concordia

#### **PROGRAM STATISTICS**

#### Race/Ethnicity



**Dental Home** 



#### Medicaid



#### **Volunteers**

Thank you to our volunteers for your time and commitment to our mission!

Registered Attended



76% of the volunteers that signed up through our website attended the event.



### **Services Provided at Program**

| Screenings              | 167 |
|-------------------------|-----|
| Oral health Education   | 169 |
| X-Rays - 2BW            | 57  |
| X-Rays - 4BW            | 7   |
| X-Rays - 1PA            | 23  |
| X-Rays - 2+ PA          | 7   |
| Fillings - 1 surface    | 9   |
| Fillings - 2 surface    | 14  |
| Fillings - 3 surface    | 7   |
| Fillings - 4 surface    | О   |
| Crown – Primary         | О   |
| Crown - Permanent       | О   |
| Extractions - Primary   | 14  |
| Extractions - Permanent | 1   |
| Pulpotomy