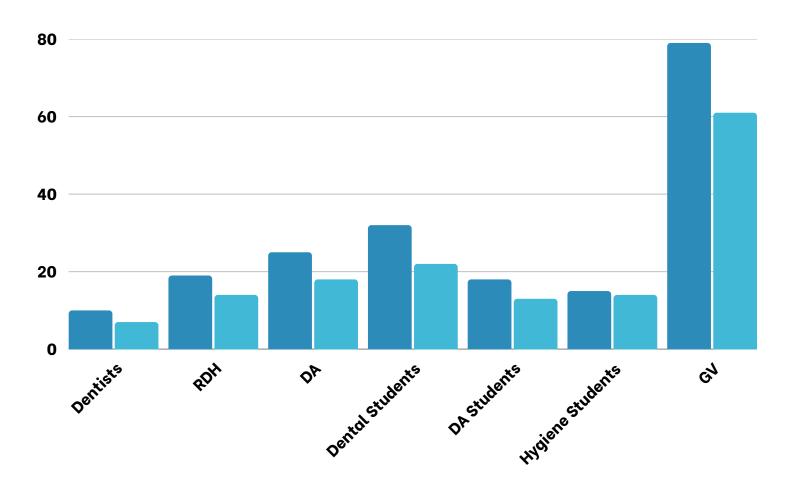

#### **Volunteers**

Thank you to our volunteers for your time and commitment to our mission!

Registered Attended

76% of the volunteers that signed up through our website attended the event.