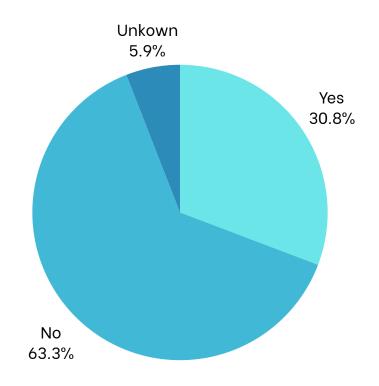

| Program  | Minnesota Twins |
|----------|-----------------|
| Date     | March 14, 2025  |
| Location | Target Field    |



#### **AT A GLANCE**

169

**Children Served** 

169

**Children Educated** 

\$334.72

Dental Care Per Patient \$56,567.32

Total Dental

Care Provided



#### **SPONSORS**

# United Concordia dental Market Concordia

#### **PROGRAM STATISTICS**

#### Race/Ethnicity



**Dental Home** 



#### Medicaid



#### **Volunteers**

Thank you to our volunteers for your time and commitment to our mission!

Registered Attended



76% of the volunteers that signed up through our website attended the event.



### **Services Provided at Program**

| Screenings              | 167 |
|-------------------------|-----|
| Oral health Education   | 169 |
| X-Rays - 2BW            | 57  |
| X-Rays - 4BW            | 7   |
| X-Rays - 1PA            | 23  |
| X-Rays - 2+ PA          | 7   |
| Fillings - 1 surface    | 9   |
| Fillings - 2 surface    | 14  |
| Fillings - 3 surface    | 7   |
| Fillings - 4 surface    | О   |
| Crown – Primary         | О   |
| Crown - Permanent       | О   |
| Extractions - Primary   | 14  |
| Extractions - Permanent | 1   |
| Pulpotomy               | 0   |
|