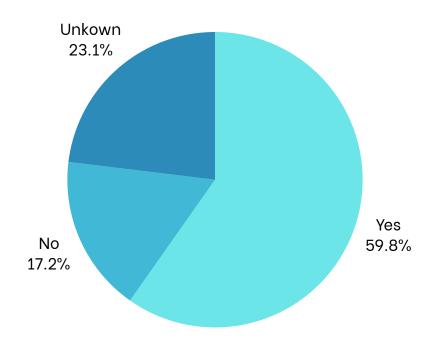

| Program  | Minnesota Twins |
|----------|-----------------|
| Date     | March 14, 2025  |
| Location | Target Field    |



#### **AT A GLANCE**

169

**Children Served** 

169

**Children Educated** 

\$334.72

Dental Care Per Patient \$56,567.32

Total Dental

Care Provided



#### **SPONSORS**

# United Concordia dental Market Concordia

#### **PROGRAM STATISTICS**

#### Race/Ethnicity



**Dental Home** 



#### Medicaid



#### **Volunteers**

Thank you to our volunteers for your time and commitment to our mission!

Registered Attended



76% of the volunteers that signed up through our website attended the event.



### **Services Provided at Program**

| Screenings              | 167 |
|-------------------------|-----|
| Oral health Education   | 169 |
| X-Rays - 2BW            | 57  |
| X-Rays - 4BW            | 7   |
| X-Rays - 1PA            | 23  |
| X-Rays - 2+ PA          | 7   |
| Fillings - 1 surface    | 9   |
| Fillings - 2 surface    | 14  |
| Fillings - 3 surface    | 7   |
| Fillings - 4 surface    | О   |
| Crown – Primary         | О   |
| Crown - Permanent       | О   |
| Extractions - Primary   | 14  |
| Extractions - Permanent | 1   |
| Pulpotomy               | 0   |
| Sealant