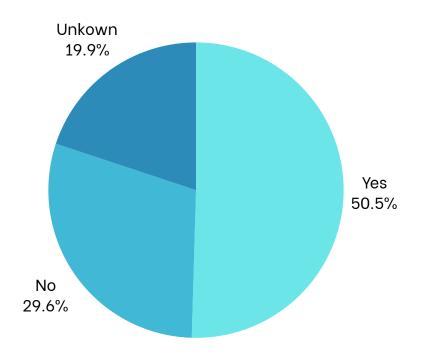

ProgramKansas City RoyalsDateMarch 21, 2025LocationUrban Youth Academy



#### **AT A GLANCE**

216

**Children Served** 

216

**Children Educated** 

\$320.84

Dental Care Per Patient \$69,302

Total Dental

Care Provided



#### **SPONSORS**

# United Concordia

#### **PROGRAM STATISTICS**

#### Race/Ethnicity



**Dental Home** 



#### Medicaid



#### **Volunteers**

Thank you to our volunteers for your time and commitment to our mission!

Registered Attended



## 57% of the volunteers that signed up through our website attended the event.

\*Note: The original date for this program had to be postponed due to severe weather, therefore it affected the attendance numbers of volunteers for the new scheduled date.



**Services Provided at Program** 

| Screenings              | 215 |
|-------------------------|-----|
| Oral health Education   | 216 |
| X-Rays - 2BW            | 85  |
| X-Rays - 4BW            | 1   |
| X-Rays - 1PA            | 48  |
| X-Rays - 2+ PA          | 20  |
| Fillings - 1 surface    | 15  |
| Fillings - 2 surface    | 15  |
| Fillings - 3 surface    | 4   |
| Fillings - 4 surface    | 0   |
| Crown – Prim