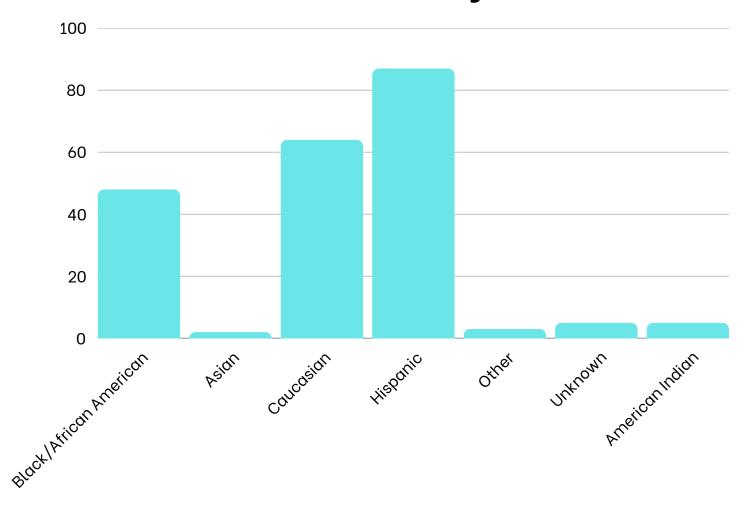

ProgramKansas City RoyalsDateMarch 21, 2025LocationUrban Youth Academy



#### **AT A GLANCE**

216

**Children Served** 

216

**Children Educated** 

\$320.84

Dental Care Per Patient \$69,302

Total Dental

Care Provided



#### **SPONSORS**

# United Concordia

#### **PROGRAM STATISTICS**

#### Race/Ethnicity



**Dental Home** 



#### Medicaid



#### **Volunteers**

Thank you to our volunteers for your time and commitment to our mission!

Registered Attended



## 57% of the volunteers that signed up through our website attended the event.

\*Note: The original date for this program had to be postponed due to severe weather, therefore it affected the attendance numbers of volunteers for the new scheduled date.



**Services Provided at Program** 

| Screenings              | 215 |
|-------------------------|-----|
| Oral health Education   | 216 |
| X-Rays - 2BW            | 85  |
| X-Rays - 4BW            | 1   |
| X-Rays - 1PA            | 48  |
| X-Rays - 2+ PA          | 20  |
| Fillings - 1 surface    | 15  |
| Fillings - 2 surface    | 15  |
| Fillings - 3 surface    | 4   |
| Fillings