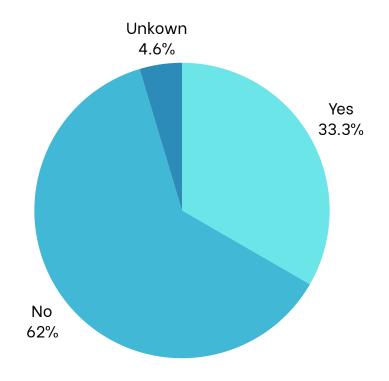

ProgramKansas City RoyalsDateMarch 21, 2025LocationUrban Youth Academy



#### **AT A GLANCE**

216

**Children Served** 

216

**Children Educated** 

\$320.84

Dental Care Per Patient \$69,302

Total Dental

Care Provided



#### **SPONSORS**

# United Concordia

#### **PROGRAM STATISTICS**

#### Race/Ethnicity



**Dental Home** 



#### Medicaid



#### **Volunteers**

Thank you to our volunteers for your time and commitment to our mission!

Registered Attended



## 57% of the volunteers that signed up through our website attended the event.

\*Note: The original date for this program had to be postponed due to severe weather, therefore it affected the attendance numbers of volunteers for the new scheduled date.



**Services Provided at Program** 

| Screenings              | 215 |
|-------------------------|-----|
| Oral health Education   | 216 |
| X-Rays - 2BW            | 85  |
| X-Rays - 4BW            | 1   |
| X-Rays - 1PA            | 48  |
| X-Rays - 2+ PA          | 20  |
| Fillings - 1 surface    | 15  |
| Fillings - 2 surface    | 15  |
| Fillings - 3 surface    | 4   |
| Fillings - 4 surface    | 0