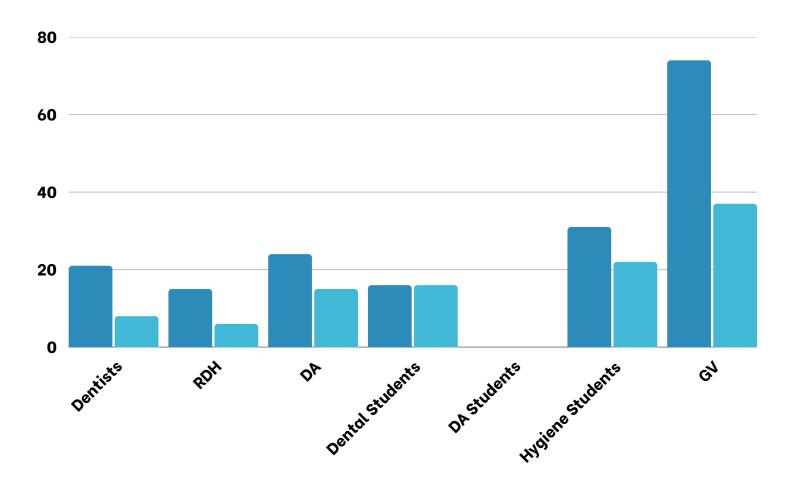

#### **Volunteers**

Thank you to our volunteers for your time and commitment to our mission!

Registered Attended

## 57% of the volunteers that signed up through our website attended the event.

\*Note: The original date for this program had to be postponed due to severe weather, therefore it affected the attendance numbers of volunteers for the new scheduled date.