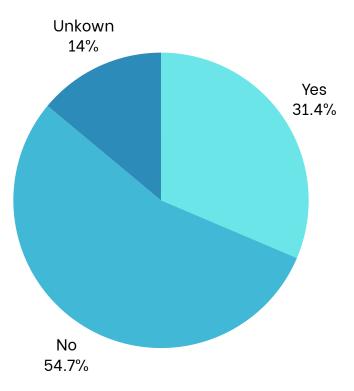

# FeamSmile

| Program  | Carolina Panthers   |
|----------|---------------------|
| Date     | January 31, 2025    |
| Location | Druid Hills Academy |



#### AT A GLANCE

| 172             | 172               | \$379.10                   | \$68,552                      |
|-----------------|-------------------|----------------------------|-------------------------------|
| Children Served | Children Educated | Dental Care Per<br>Patient | Total Dental<br>Care Provided |



#### **SPONSORS**





#### **PROGRAM STATISTICS**

#### **Race/Ethnicity**



#### **Dental Home**



Medicaid



#### Volunteers

# Thank you to our volunteers for your time and commitment to our mission!

Registered

Attended



72% of the volunteers that signed up

#### through our website attended the event.



## **Services Provided at Program**

| Screenings170Oral health Education172X - Rays - 2BW74X - Rays - 4BW1X - Rays - 1PA4X - Rays - 2+ PA31Fillings - 1 surface31Fillings - 2 surface21Fillings - 3 surface0Crown - Primary1Crown - Primary26Extractions - Primary26Extractions - Permanent4Pulpotomy0Solf4Solf174Solf4Pulpotomy0Fulpotony0Fulpotony0Solf4Prophy - under 1498Prophy - 14 and up27Fulpoting124 |                         |     |
|-----------------------------------------------------------------------------------------------------------------------------------------------------