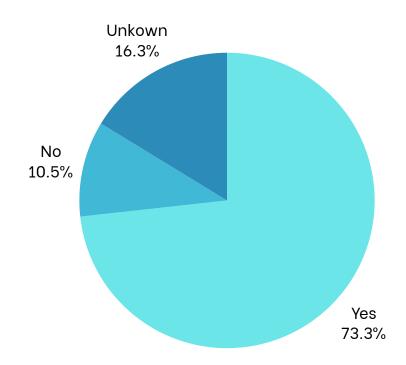

# FeamSmile

| Program  | Carolina Panthers   |
|----------|---------------------|
| Date     | January 31, 2025    |
| Location | Druid Hills Academy |



#### AT A GLANCE

| 172             | 172               | \$379.10                   | \$68,552                      |
|-----------------|-------------------|----------------------------|-------------------------------|
| Children Served | Children Educated | Dental Care Per<br>Patient | Total Dental<br>Care Provided |



#### **SPONSORS**





#### **PROGRAM STATISTICS**

#### **Race/Ethnicity**



#### **Dental Home**



Medicaid



#### Volunteers

# Thank you to our volunteers for your time and commitment to our mission!

Registered

Attended



72% of the volunteers that signed up

#### through our website attended the event.



## **Services Provided at Program**

| Screenings170Oral health Education172X - Rays - 2BW74X - Rays - 4BW1X - Rays - 1PA4X - Rays - 2+ PA31Fillings - 1 surface31Fillings - 2 surface21Fillings - 3 surface0Crown - Primary1Crown - Primary26Extractions - Primary26Extractions - Permanent4Pulpotomy0Solf4Solf174Solf4Pulpotomy0Fulpotony0Fulpotony0Solf4Prophy - under 1498Prophy - 14 and up27Fulpoting124 |                         |     |
|-----------------------------------------------------------------------------------------------------------------------------------------------------------------