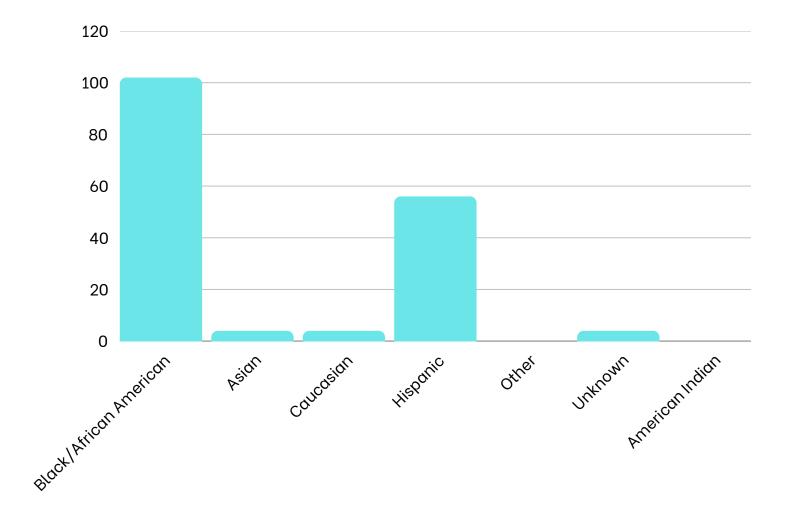

# FeamSmile

| Program  | Carolina Panthers   |
|----------|---------------------|
| Date     | January 31, 2025    |
| Location | Druid Hills Academy |



#### AT A GLANCE

| 172             | 172               | \$379.10                   | \$68,552                      |
|-----------------|-------------------|----------------------------|-------------------------------|
| Children Served | Children Educated | Dental Care Per<br>Patient | Total Dental<br>Care Provided |



#### **SPONSORS**





#### **PROGRAM STATISTICS**

#### **Race/Ethnicity**



#### **Dental Home**



Medicaid



#### Volunteers

# Thank you to our volunteers for your time and commitment to our mission!

Registered

Attended



72% of the volunteers that signed up

#### through our website attended the event.



## **Services Provided at Program**

| Screenings170Oral health Education172X - Rays - 2BW74X - Rays - 4BW1X - Rays - 1PA4X - Rays - 2+ PA31Fillings - 1 surface31Fillings - 2 surface21Fillings - 3 surface0Crown - Primary1Crown - Primary26Extractions - Primary26Extractions - Permanent4Pulpotomy0Solf4Solf174Solf4Pulpotomy0Fulpotony0Fulpotony0Solf4Prophy - under 1498Prophy - 14 and up27Fulpoting124 |                         |     |
|-----------------------------------------------------------------------------------------------------------------------------