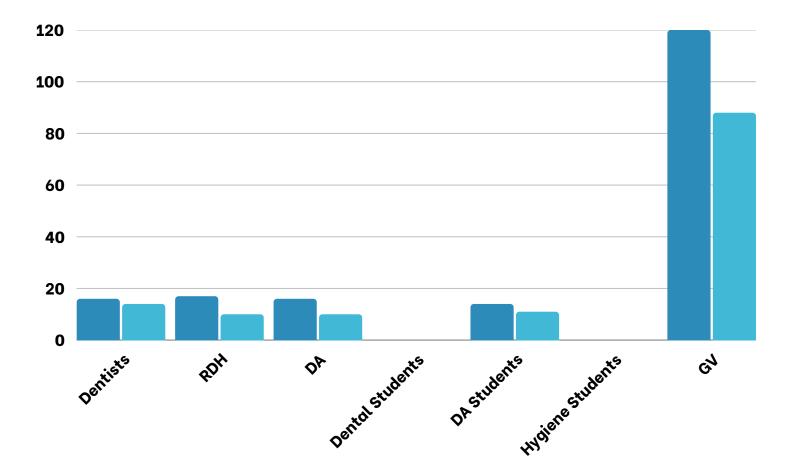

#### Volunteers

# Thank you to our volunteers for your time and commitment to our mission!

Registered

Attended

72% of the volunteers that signed up

#### through our website attended the event.