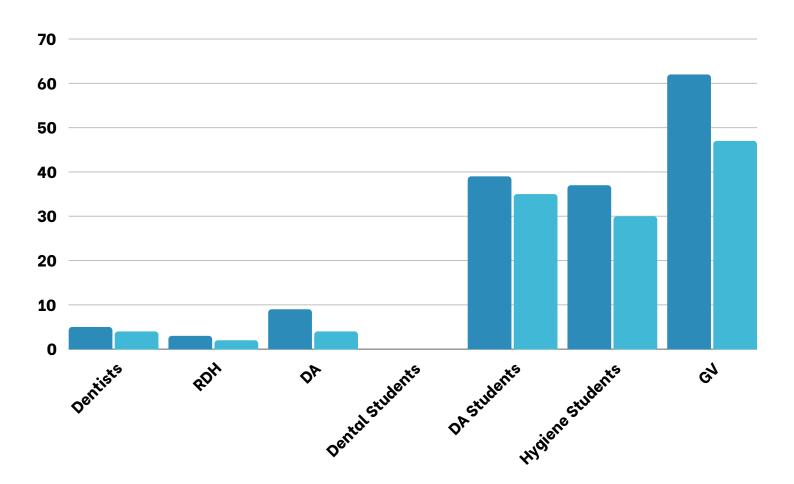

### **Volunteers**

Thank you to our volunteers for your time and commitment to our mission!

|--|

# 79% of the volunteers that signed up through our website attended the event.