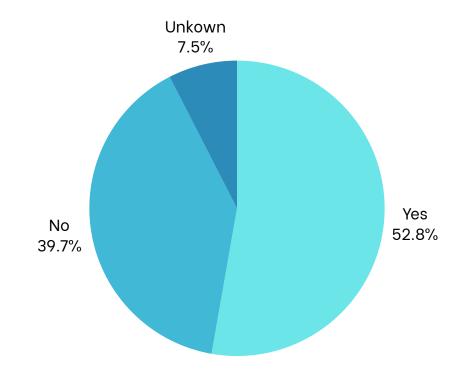

| Program  | Texas Rangers    |
|----------|------------------|
| Date     | December 6, 2024 |
| Location | Globe Life Field |



### **AT A GLANCE**

199

**Children Served** 

199

**Children Educated** 

\$158.94

Dental Care Per Patient \$31,629

Total Dental

Care Provided



**SPONSORS** 

# SKYCEN. United Concordia dental

**PROGRAM STATISTICS** 

Race/Ethnicity



### **Dental Home**



### Medicaid



### **Volunteers**

Thank you to our volunteers for your time and commitment to our mission!

|--|



# 79% of the volunteers that signed up through our website attended the event.



# Services Provided at Program

| Screenings              | 177 |
|-------------------------|-----|
| Oral health Education   | 199 |
| X-Rays - 2BW            | 0   |
| X-Rays - 1PA            | 1   |
| X-Rays - 2+ PA          | 0   |
| Fillings - 1 surface    | 0   |
| Fillings - 2 surface    | 0   |
| Fillings - 3 surface    | 0   |
| Fillings - 4 surface    | 0   |
| Crown – Primary         | 0   |
| Crown - Permanent       | 0   |
| Extractions - Primary   | 0   |
| Extractions - Permanent | 1   |
| Pulpotomy               | 0   |
| Sealant                 | 23  |
| SDF