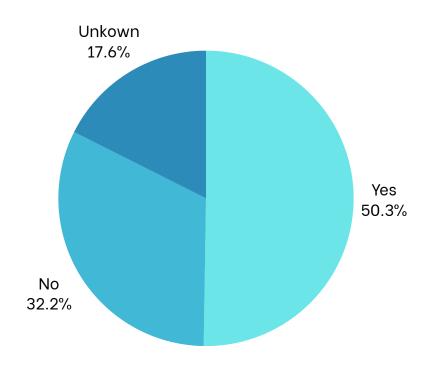

| Program  | Texas Rangers    |
|----------|------------------|
| Date     | December 6, 2024 |
| Location | Globe Life Field |



### **AT A GLANCE**

199

**Children Served** 

199

**Children Educated** 

\$158.94

Dental Care Per Patient \$31,629

Total Dental

Care Provided



**SPONSORS** 

# SKYCEN. United Concordia dental

**PROGRAM STATISTICS** 

Race/Ethnicity



### **Dental Home**



### Medicaid



### **Volunteers**

Thank you to our volunteers for your time and commitment to our mission!

|--|



# 79% of the volunteers that signed up through our website attended the event.



# Services Provided at Program

| Screenings              | 177 |
|-------------------------|-----|
| Oral health Education   | 199 |
| X-Rays - 2BW            | 0   |
| X-Rays - 1PA            | 1   |
| X-Rays - 2+ PA          | 0   |
| Fillings - 1 surface    | 0   |
| Fillings - 2 surface    | 0   |
| Fillings - 3 surface    | 0   |
| Fillings - 4 surface    | 0   |
| Crown – Primary         | 0   |
| Crown - Permanent       | 0   |
| Extractions - Primary   | 0   |
| Extractions - Permanent | 1   |
| Pulpotomy               | 0   |
| Sealant                 | 23  |
| SDF                     | 0   |
| Cu