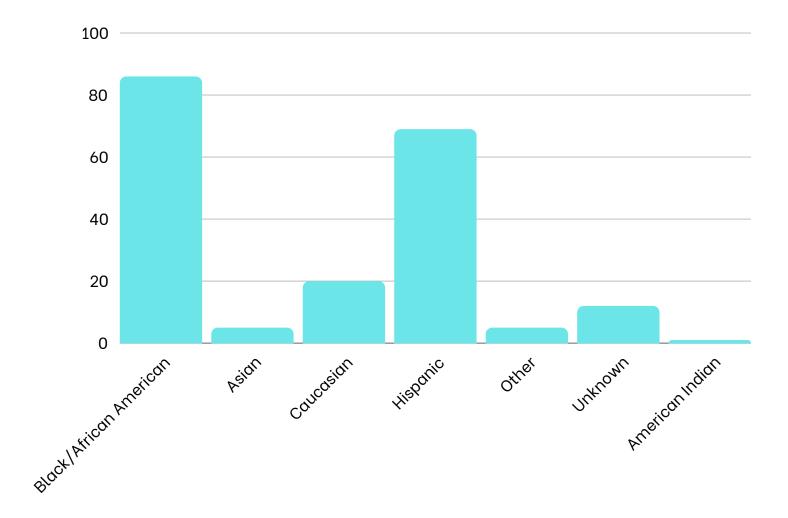

| Program  | Texas Rangers    |
|----------|------------------|
| Date     | December 6, 2024 |
| Location | Globe Life Field |



### **AT A GLANCE**

199

**Children Served** 

199

**Children Educated** 

\$158.94

Dental Care Per Patient \$31,629

Total Dental

Care Provided



**SPONSORS** 

# SKYCEN. United Concordia dental

**PROGRAM STATISTICS** 

Race/Ethnicity



### **Dental Home**



### Medicaid



### **Volunteers**

Thank you to our volunteers for your time and commitment to our mission!

|--|



# 79% of the volunteers that signed up through our website attended the event.



# Services Provided at Program

| Screenings              | 177 |
|-------------------------|-----|
| Oral health Education   | 199 |
| X-Rays - 2BW            | 0   |
| X-Rays - 1PA            | 1   |
| X-Rays - 2+ PA          | 0   |
| Fillings - 1 surface    | 0   |
| Fillings - 2 surface    | 0   |
| Fillings - 3 surface    | 0   |
| Fillings - 4 surface    | 0   |
| Crown – Primary         | 0   |
| Crown - Permanent       | 0   |
| Extractions - Primary   | 0   |
| Extractions - Permanent | 1   |
| Pulpotomy               | 0   |
| Sealant                 | 23  |