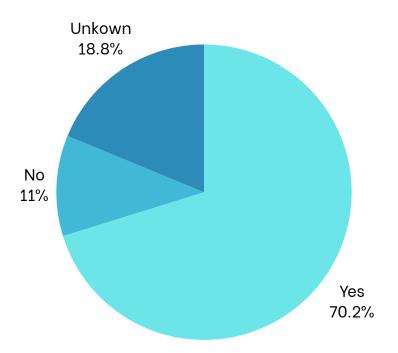

# FeamSmile

| Program  | New Orleans Saints |
|----------|--------------------|
| Date     | November 29, 2024  |
| Location | Caesars Superdome  |



#### AT A GLANCE

| 245             | 245               | \$308.67                   | \$75,624.76                   |
|-----------------|-------------------|----------------------------|-------------------------------|
| Children Served | Children Educated | Dental Care Per<br>Patient | Total Dental<br>Care Provided |



#### SPONSORS

## **UBERTY** DENTAL PLAN®

# **A DELTA DENTAL®**

#### **PROGRAM STATISTICS**

**Race/Ethnicity** 



#### **Dental Home**



#### Medicaid



#### Volunteers

### Thank you to our volunteers for your time and commitment to our mission!

Registered

Attended



**79%** of the volunteers that signed up

#### through our website attended the event.



#### **Services Provided at Program**

| Screenings              | 235 |
|-------------------------|-----|
| Oral health Education   | 245 |
| X-Rays - 2BW            | 91  |
| X-Rays - 1PA            | 33  |
| X-Rays - 2+ PA          | 20  |
| Fillings - 1 surface    | 17  |
| Fillings - 2 surface    | 10  |
| Fillings - 3 surface    | 1   |
| Fillings - 4 surface    | 0   |
| Crown – Primary         | 4   |
| Crown - Permanent       | 0   |
| Extractions - Primary   | 18  |
| Extractions - Permanent | 1   |
| Pulpotomy               | 0   |
| Sealant                 | 168 |
| SDF