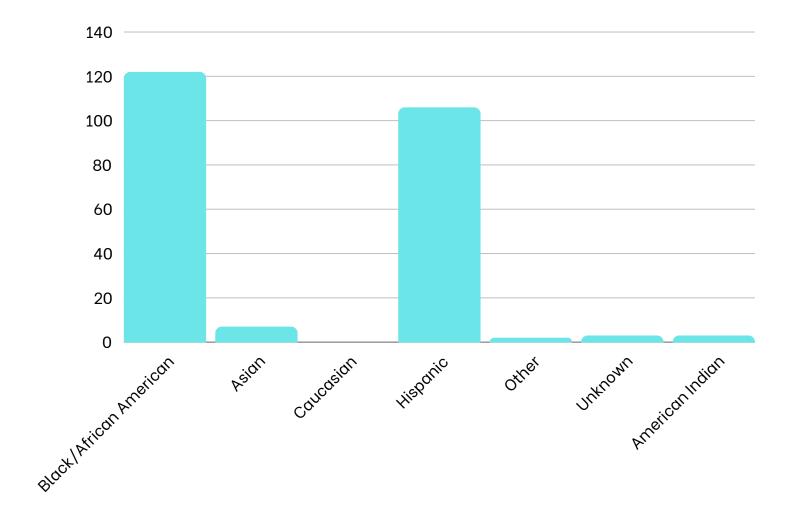

# FeamSmile

| Program  | New Orleans Saints |
|----------|--------------------|
| Date     | November 29, 2024  |
| Location | Caesars Superdome  |



#### AT A GLANCE

| 245             | 245               | \$308.67                   | \$75,624.76                   |
|-----------------|-------------------|----------------------------|-------------------------------|
| Children Served | Children Educated | Dental Care Per<br>Patient | Total Dental<br>Care Provided |



#### SPONSORS

## **UBERTY** DENTAL PLAN®

# **A DELTA DENTAL®**

#### **PROGRAM STATISTICS**

**Race/Ethnicity** 



#### **Dental Home**



#### Medicaid



#### Volunteers

### Thank you to our volunteers for your time and commitment to our mission!

Registered

Attended



**79%** of the volunteers that signed up

#### through our website attended the event.



#### **Services Provided at Program**

| Screenings              | 235 |
|-------------------------|-----|
| Oral health Education   | 245 |
| X-Rays - 2BW            | 91  |
| X-Rays - 1PA            | 33  |
| X-Rays - 2+ PA          | 20  |
| Fillings - 1 surface    | 17  |
| Fillings - 2 surface    | 10  |
| Fillings - 3 surface    | 1   |
| Fillings - 4 surface    | 0   |
| Crown – Primary         | 4   |
| Crown - Permanent       | 0   |
| Extractions - Primary   | 18  |
| Extractions - Permanent | 1   |
| Pulpotomy               | 0   |