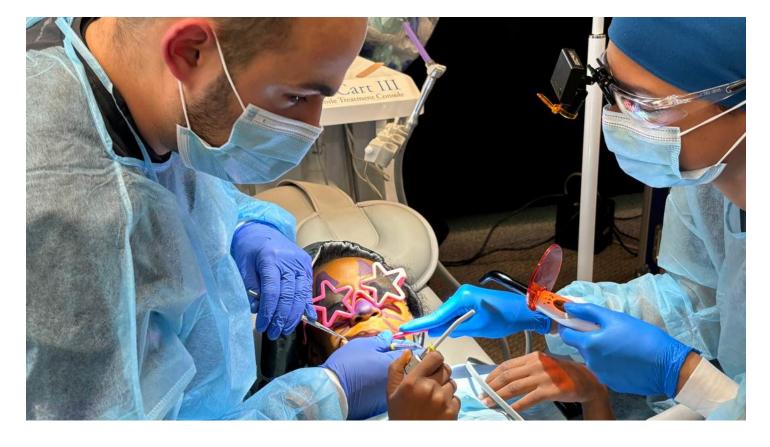

# FeamSmile

| Program  | New Orleans Saints |
|----------|--------------------|
| Date     | November 29, 2024  |
| Location | Caesars Superdome  |