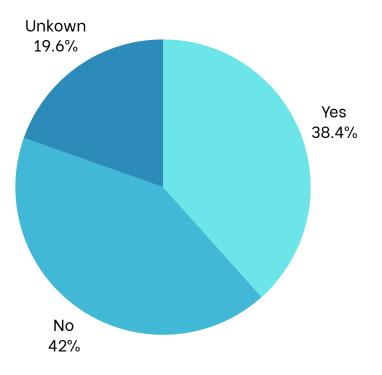

# FeamSmile

| Program  | New Orleans Saints |
|----------|--------------------|
| Date     | November 29, 2024  |
| Location | Caesars Superdome  |



#### AT A GLANCE

| 245             | 245               | \$308.67                   | \$75,624.76                   |
|-----------------|-------------------|----------------------------|-------------------------------|
| Children Served | Children Educated | Dental Care Per<br>Patient | Total Dental<br>Care Provided |



#### SPONSORS

## **UBERTY** DENTAL PLAN®

# **A DELTA DENTAL®**

#### **PROGRAM STATISTICS**

**Race/Ethnicity** 



#### **Dental Home**



#### Medicaid



#### Volunteers

### Thank you to our volunteers for your time and commitment to our mission!

Registered

Attended



**79%** of the volunteers that signed up

#### through our website attended the event.



#### **Services Provided at Program**

| Screenings              | 235 |
|-------------------------|-----|
| Oral health Education   | 245 |
| X-Rays - 2BW            | 91  |
| X-Rays - 1PA            | 33  |
| X-Rays - 2+ PA          | 20  |
| Fillings - 1 surface    | 17  |
| Fillings - 2 surface    | 10  |
| Fillings - 3 surface    | 1   |
| Fillings - 4 surface    | 0   |
| Crown – Primary         | 4   |
| Crown - Permanent       | 0   |
| Extractions - Primary   | 18  |
| Extractions - Permanent | 1   |
| Pulpotomy               | 0   |
| Sealant