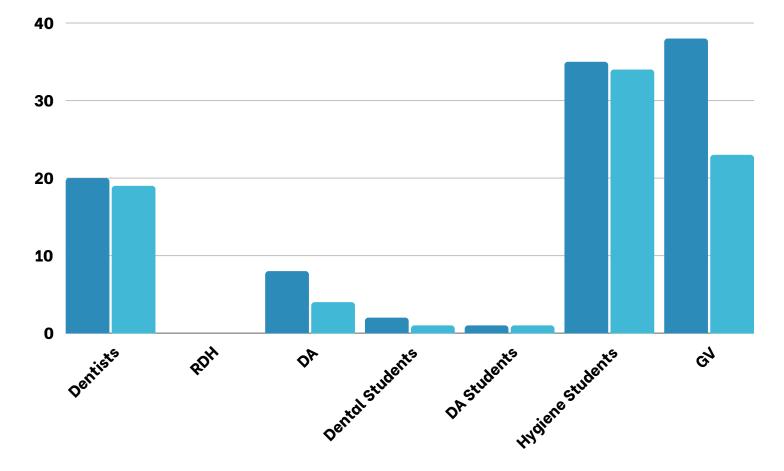

#### Volunteers

### Thank you to our volunteers for your time and commitment to our mission!

Registered

Attended

**79%** of the volunteers that signed up

#### through our website attended the event.