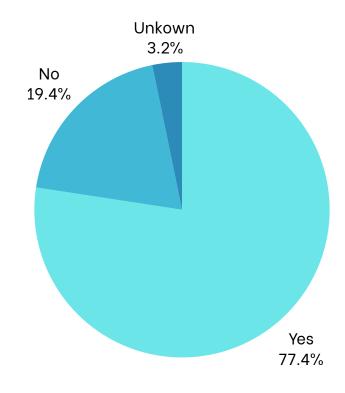

| Program  | Washington Nationals                           |
|----------|------------------------------------------------|
| Date     | November 4, 2024                               |
| Location | Washington Nationals Youth<br>Baseball Academy |



#### **AT A GLANCE**

31

**Children Served** 

31

**Children Educated** 

\$409.13

Dental Care Per Patient \$12,683

Total Dental

Care Provided



# **SPONSORS**

# United Concordia

**PROGRAM STATISTICS** 

Race/Ethnicity



#### **Dental Home**



### **Medicaid**



# **Volunteers**

Thank you to our volunteers for your time and commitment to our mission!

Registered Attended



**79%** of the volunteers that signed up through our website attended the event.



**Services Provided at Program** 

| Screenings              | 31 |
|-------------------------|----|
| Oral health Education   | 31 |
| X-Rays - 2BW            | 2  |
| X-Rays - 1PA            | 0  |
| X-Rays - 2+ PA          | 0  |
| Fillings - 1 surface    | 11 |
| Fillings - 2 surface    | 3  |
| Fillings - 3 surface    | 1  |
| Fillings - 4 surface    | 0  |
| Crown – Primary         | 0  |
| Crown - Permanent       | 0  |
| Extractions - Primary   | 1  |
| Extractions - Permanent | 0  |
| Pulpotomy               | 0  |
| Sealant                 | 47 |
| SDF