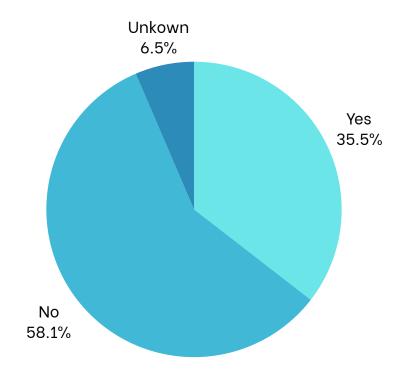

| Program  | Washington Nationals                           |
|----------|------------------------------------------------|
| Date     | November 4, 2024                               |
| Location | Washington Nationals Youth<br>Baseball Academy |



#### **AT A GLANCE**

31

**Children Served** 

31

**Children Educated** 

\$409.13

Dental Care Per Patient \$12,683

Total Dental

Care Provided



# **SPONSORS**

# United Concordia

**PROGRAM STATISTICS** 

Race/Ethnicity



#### **Dental Home**



### **Medicaid**



# **Volunteers**

Thank you to our volunteers for your time and commitment to our mission!

Registered Attended



**79%** of the volunteers that signed up through our website attended the event.



**Services Provided at Program** 

| Screenings              | 31 |
|-------------------------|----|
| Oral health Education   | 31 |
| X-Rays - 2BW            | 2  |
| X-Rays - 1PA            | 0  |
| X-Rays - 2+ PA          | 0  |
| Fillings - 1 surface    | 11 |
| Fillings - 2 surface    | 3  |
| Fillings - 3 surface    | 1  |
| Fillings - 4 surface    | 0  |
| Crown – Primary         | 0  |
| Crown - Permanent       | 0  |
| Extractions - Primary   | 1  |
| Extractions - Permanent | 0  |
| Pulpotomy               | 0  |
| Sealant                 | 47 |
| SDF                     | 0  |
| C