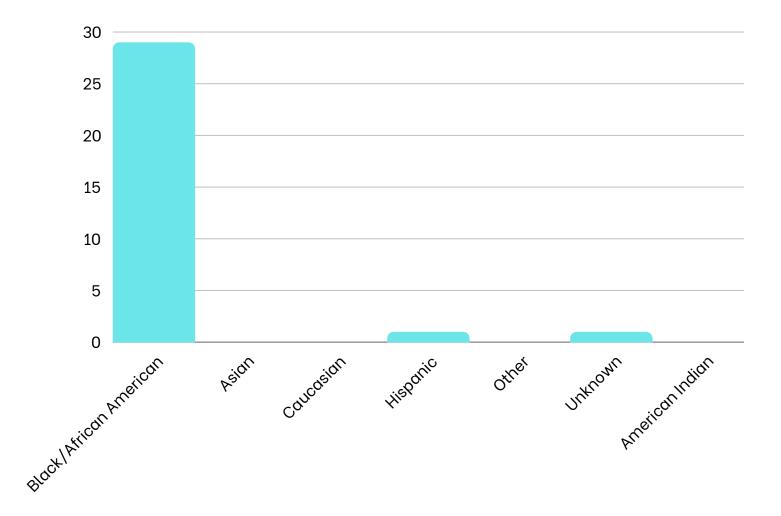

| Program  | Washington Nationals                           |
|----------|------------------------------------------------|
| Date     | November 4, 2024                               |
| Location | Washington Nationals Youth<br>Baseball Academy |



#### **AT A GLANCE**

31

**Children Served** 

31

**Children Educated** 

\$409.13

Dental Care Per Patient \$12,683

Total Dental

Care Provided



# **SPONSORS**

# United Concordia

**PROGRAM STATISTICS** 

Race/Ethnicity



#### **Dental Home**



### **Medicaid**



# **Volunteers**

Thank you to our volunteers for your time and commitment to our mission!

Registered Attended



**79%** of the volunteers that signed up through our website attended the event.



**Services Provided at Program** 

| Screenings              | 31 |
|-------------------------|----|
| Oral health Education   | 31 |
| X-Rays - 2BW            | 2  |
| X-Rays - 1PA            | 0  |
| X-Rays - 2+ PA          | 0  |
| Fillings - 1 surface    | 11 |
| Fillings - 2 surface    | 3  |
| Fillings - 3 surface    | 1  |
| Fillings - 4 surface    | 0  |
| Crown – Primary         | 0  |
| Crown - Permanent       | 0  |
| Extractions - Primary   | 1  |
| Extractions - Permanent | 0  |
| Pulpotomy               | 0  |
| Sealant