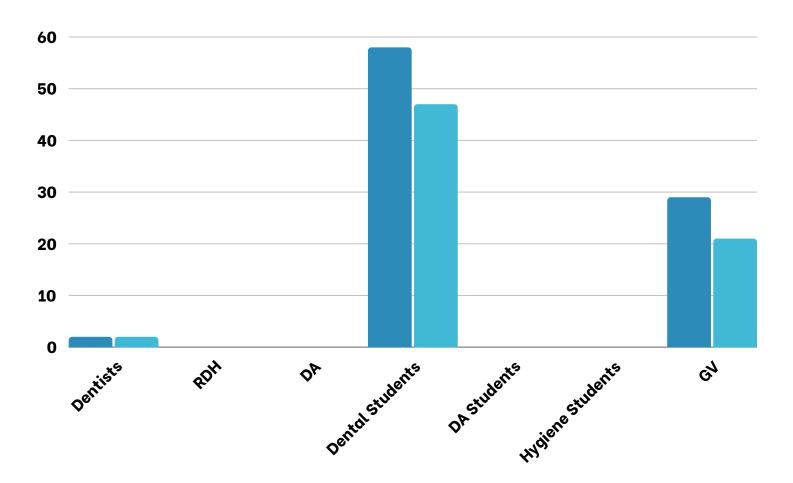

# **Volunteers**

Thank you to our volunteers for your time and commitment to our mission!

Registered Attended

**79%** of the volunteers that signed up through our website attended the event.

**Services Provided at Program** 