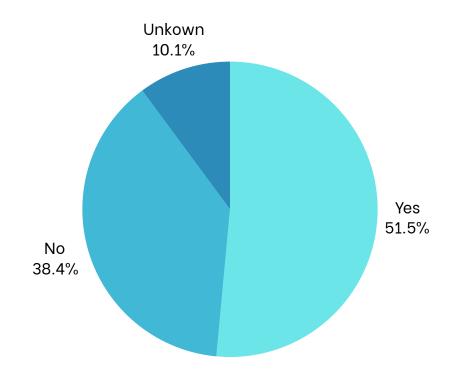

| Program  | UAB                |
|----------|--------------------|
| Date     | September 13, 2024 |
| Location | Bartow Arena       |



### **AT A GLANCE**

237

**Children Served** 

**150** 

**Children Educated** 

\$268.99

Dental Care Per Patient \$63,752

Total Dental

Care Provided



### **SPONSORS**



## PROGRAM STATISTICS

### Race/Ethnicity



**Dental Home** 



#### Medicaid



## **Volunteers**

Thank you to our volunteers for your time and commitment to our mission!

Registered Attended



86% of the volunteers that signed up through our website attended the event.



## **Services Provided at Program**

| Screenings              | 237 |
|-------------------------|-----|
| Oral health Education   | 150 |
| X-Rays - 2BW            | 60  |
| X-Rays - 1PA            | 32  |
| X-Rays - 2+ PA          | 5   |
| Fillings - 1 surface    | 29  |
| Fillings - 2 surface    | 7   |
| Fillings - 3 surface    | 2   |
| Fillings - 4 surface    | 0   |
| Crown - Primary         | 4   |
| Crown - Permanent       | О   |
| Extractions - Primary   | 24  |
| Extractions - Permanent | 0   |
| Pulpotomy               | О   |
| Sealant                 | 153 |
| SD