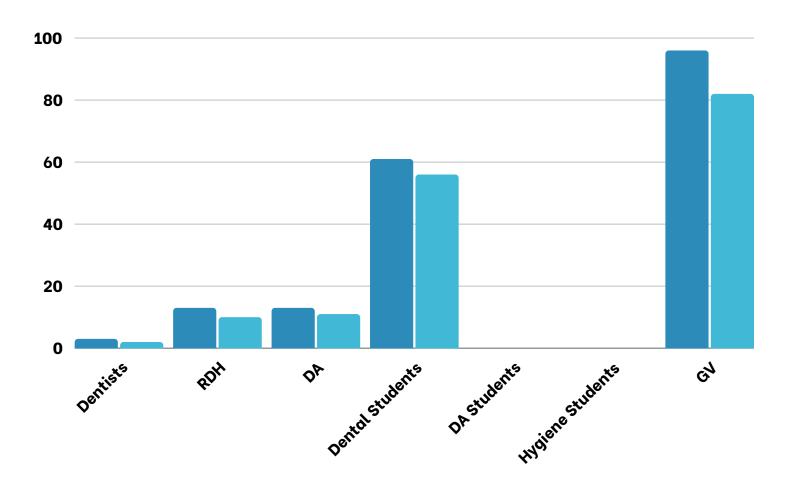

## **Volunteers**

Thank you to our volunteers for your time and commitment to our mission!

Registered Attended

86% of the volunteers that signed up through our website attended the event.