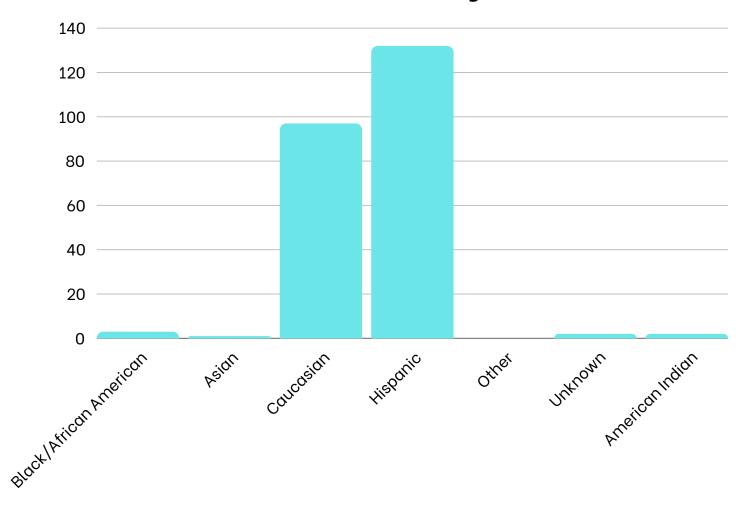

| Program  | UAB                |
|----------|--------------------|
| Date     | September 13, 2024 |
| Location | Bartow Arena       |



### **AT A GLANCE**

237

**Children Served** 

**150** 

**Children Educated** 

\$268.99

Dental Care Per Patient \$63,752

Total Dental

Care Provided



### **SPONSORS**



## PROGRAM STATISTICS

### Race/Ethnicity



**Dental Home** 



#### Medicaid



## **Volunteers**

Thank you to our volunteers for your time and commitment to our mission!

Registered Attended



86% of the volunteers that signed up through our website attended the event.



## **Services Provided at Program**

| Screenings              | 237 |
|-------------------------|-----|
| Oral health Education   | 150 |
| X-Rays - 2BW            | 60  |
| X-Rays - 1PA            | 32  |
| X-Rays - 2+ PA          | 5   |
| Fillings - 1 surface    | 29  |
| Fillings - 2 surface    | 7   |
| Fillings - 3 surface    | 2   |
| Fillings - 4 surface    | 0   |
| Crown - Primary         | 4   |
| Crown - Permanent       | О   |
| Extractions - Primary   | 24  |
| Extractions - Permanent | 0   |
| Pulpotomy               | О   |
| Sealant