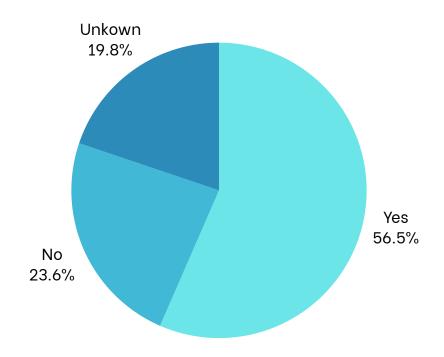

| Program  | UAB                |
|----------|--------------------|
| Date     | September 13, 2024 |
| Location | Bartow Arena       |



### **AT A GLANCE**

237

**Children Served** 

**150** 

**Children Educated** 

\$268.99

Dental Care Per Patient \$63,752

Total Dental

Care Provided



### **SPONSORS**



## PROGRAM STATISTICS

### Race/Ethnicity



**Dental Home** 



#### Medicaid



## **Volunteers**

Thank you to our volunteers for your time and commitment to our mission!

Registered Attended



86% of the volunteers that signed up through our website attended the event.



## **Services Provided at Program**

| Screenings              | 237 |
|-------------------------|-----|
| Oral health Education   | 150 |
| X-Rays - 2BW            | 60  |
| X-Rays - 1PA            | 32  |
| X-Rays - 2+ PA          | 5   |
| Fillings - 1 surface    | 29  |
| Fillings - 2 surface    | 7   |
| Fillings - 3 surface    | 2   |
| Fillings - 4 surface    | 0   |
| Crown - Primary         | 4   |
| Crown - Permanent       | О   |
| Extractions - Primary   | 24  |
| Extractions - Permanent | 0   |
| Pulpotomy               | О   |
| Sealant                 | 153 |
| SDF