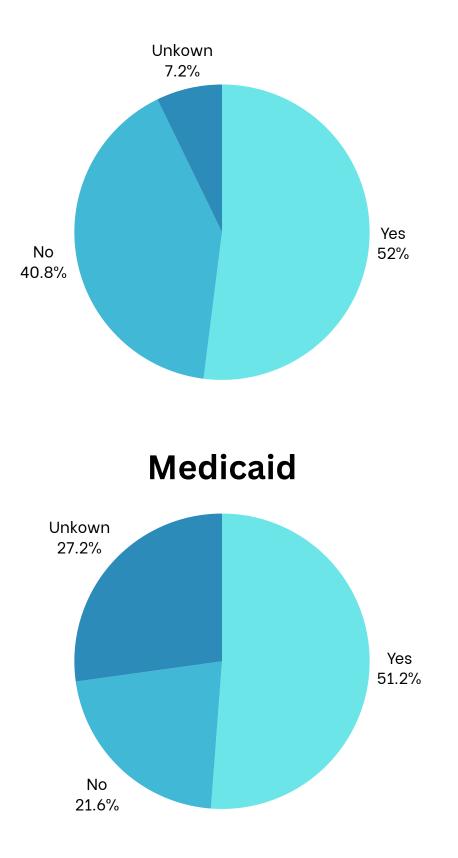

# FeamSmile

| Program  | New England Patriots |
|----------|----------------------|
| Date     | October 29, 2024     |
| Location | Gillette Stadium     |



#### AT A GLANCE

| 125             | 125               | \$381.75                   | \$47,718.52                   |
|-----------------|-------------------|----------------------------|-------------------------------|
| Children Served | Children Educated | Dental Care Per<br>Patient | Total Dental<br>Care Provided |



#### SPONSORS



# MASSACHUSETTS DENTAL SOCIETY presenting YANKEE' since 1976

#### **PROGRAM STATISTICS**

### **Race/Ethnicity**



#### **Dental Home**



#### Volunteers

Thank you to our volunteers for your time and commitment to our mission!



# 82% of the volunteers that signed up through our website attended the event.



## **Services Provided at Program**

| Screenings              | 121 |
|-------------------------|-----|
| Oral health Education   | 125 |
| X-Rays - 2BW            | 60  |
| X-Rays - 1PA            | 2   |
| X-Rays - 2+ PA          | 19  |
| Fillings - 1 surface    | 12  |
| Fillings - 2 surface    | 10  |
| Fillings - 3 surface    | 20  |
| Fillings - 4 surface    | 0   |
| Crown – Primary         | 0   |
| Crown - Permanent       | 0   |
| Extractions - Primary   | 8   |
| Extractions - Permanent | 2   |
| Pulpotomy               | 0   |
| Sealant                 | 126 |
| SDF                     | 18  |
| Curodo