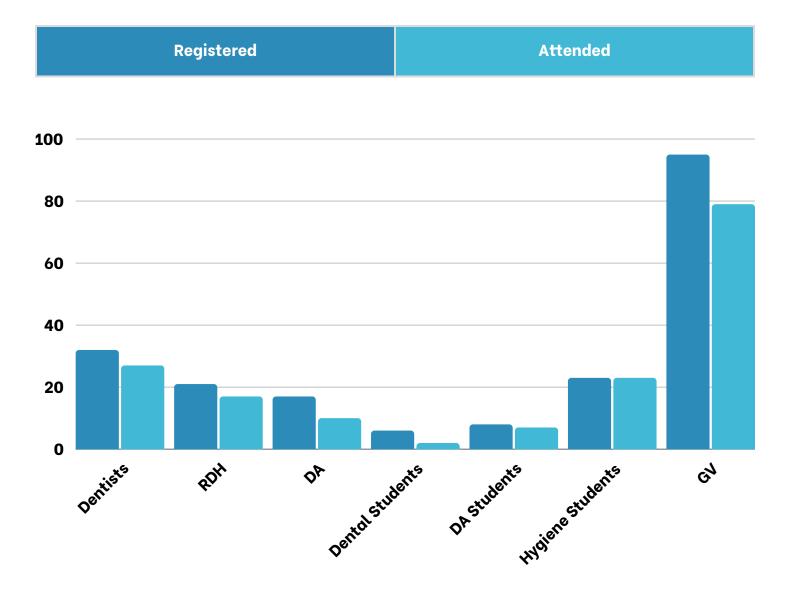

#### Volunteers

Thank you to our volunteers for your time and commitment to our mission!

# 82% of the volunteers that signed up through our website attended the event.