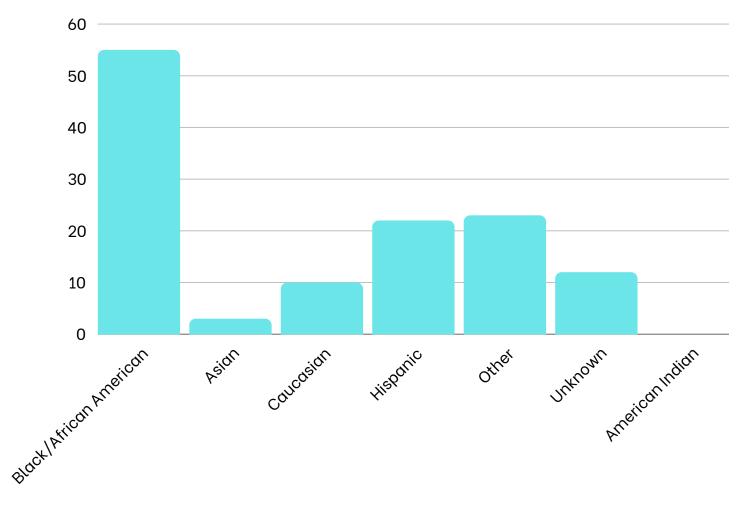

# FeamSmile

| Program  | New England Patriots |
|----------|----------------------|
| Date     | October 29, 2024     |
| Location | Gillette Stadium     |



#### AT A GLANCE

| 125             | 125               | \$381.75                   | \$47,718.52                   |
|-----------------|-------------------|----------------------------|-------------------------------|
| Children Served | Children Educated | Dental Care Per<br>Patient | Total Dental<br>Care Provided |



#### SPONSORS



# MASSACHUSETTS DENTAL SOCIETY presenting YANKEE' since 1976

#### **PROGRAM STATISTICS**

### **Race/Ethnicity**



#### **Dental Home**



#### Volunteers

Thank you to our volunteers for your time and commitment to our mission!



# 82% of the volunteers that signed up through our website attended the event.



## **Services Provided at Program**

| Screenings              | 121 |
|-------------------------|-----|
| Oral health Education   | 125 |
| X-Rays - 2BW            | 60  |
| X-Rays - 1PA            | 2   |
| X-Rays - 2+ PA          | 19  |
| Fillings - 1 surface    | 12  |
| Fillings - 2 surface    | 10  |
| Fillings - 3 surface    | 20  |
| Fillings - 4 surface    | 0   |
| Crown – Primary         | 0   |
| Crown - Permanent       | 0   |
| Extractions - Primary   | 8   |
| Extractions - Permanent | 2   |
| Pulpotomy               | 0   |
| Sealant                 | 126 |
| SDF