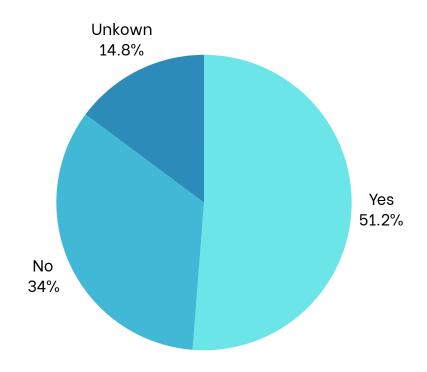

| Program  | Minnesota Vikings |
|----------|-------------------|
| Date     | October 15, 2024  |
| Location | US Bank Stadium   |



#### **AT A GLANCE**

162

**Children Served** 

162

**Children Educated** 

\$372.20

Dental Care Per Patient \$60,297

Total Dental

Care Provided



#### **SPONSORS**



#### **PROGRAM STATISTICS**

#### Race/Ethnicity



#### **Dental Home**



#### **Medicaid**



#### **Volunteers**

# Thank you to our volunteers for your time and commitment to our mission!



90% of the volunteers that signed up through our website attended the event.



## Services Provided at Program

| Screenings              | 162 |
|-------------------------|-----|
| Oral health Education   | 162 |
| X-Rays - 2BW            | 45  |
| X-Rays - 1PA            | 16  |
| X-Rays - 2+ PA          | 3   |
| Fillings - 1 surface    | 12  |
| Fillings - 2 surface    | 14  |
| Fillings - 3 surface    | 0   |
| Fillings - 4 surface    | 0   |
| Crown – Primary         | 0   |
| Crown - Permanent       | 0   |
| Extractions - Primary   | 16  |
| Extractions - Permanent | 2   |
| Pulpotomy               | 0   |
| Sealant                 | 220 |
| SDF