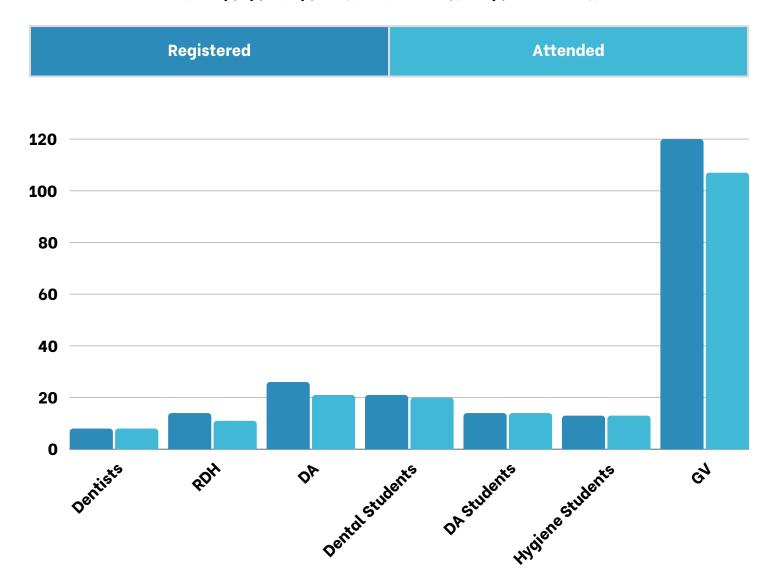

#### **Volunteers**

# Thank you to our volunteers for your time and commitment to our mission!

90% of the volunteers that signed up through our website attended the event.