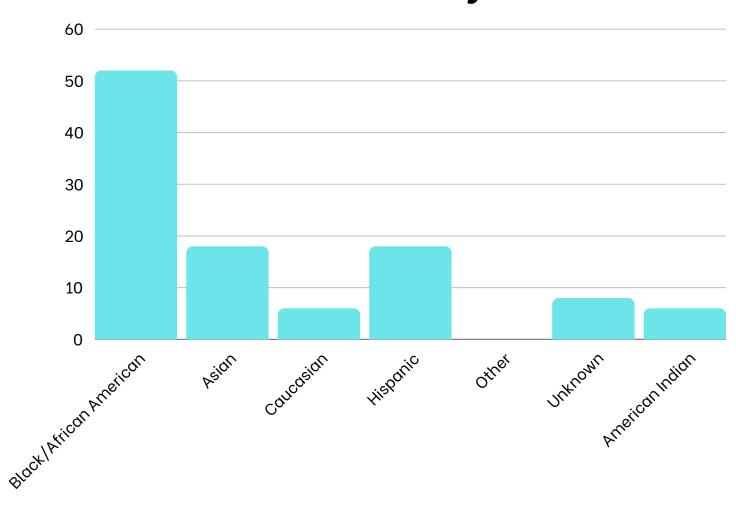

| Program  | Minnesota Vikings |
|----------|-------------------|
| Date     | October 15, 2024  |
| Location | US Bank Stadium   |



#### **AT A GLANCE**

162

**Children Served** 

162

**Children Educated** 

\$372.20

Dental Care Per Patient \$60,297

Total Dental

Care Provided



#### **SPONSORS**



#### **PROGRAM STATISTICS**

#### Race/Ethnicity



#### **Dental Home**



#### **Medicaid**



#### **Volunteers**

# Thank you to our volunteers for your time and commitment to our mission!



90% of the volunteers that signed up through our website attended the event.



## Services Provided at Program

| Screenings              | 162 |
|-------------------------|-----|
| Oral health Education   | 162 |
| X-Rays - 2BW            | 45  |
| X-Rays - 1PA            | 16  |
| X-Rays - 2+ PA          | 3   |
| Fillings - 1 surface    | 12  |
| Fillings - 2 surface    | 14  |
| Fillings - 3 surface    | 0   |
| Fillings - 4 surface    | 0   |
| Crown – Primary         | 0   |
| Crown - Permanent       | 0   |
| Extractions - Primary   | 16  |
| Extractions - Permanent | 2   |
| Pulpotomy               | 0   |
| Sealant                 | 220