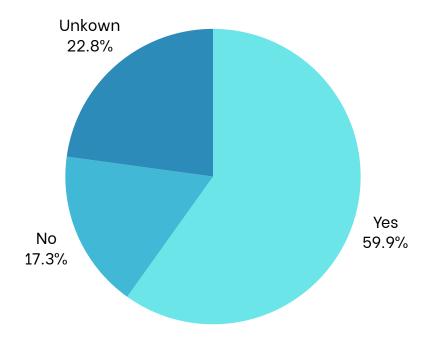

| Program  | Minnesota Vikings |
|----------|-------------------|
| Date     | October 15, 2024  |
| Location | US Bank Stadium   |



#### **AT A GLANCE**

162

**Children Served** 

162

**Children Educated** 

\$372.20

Dental Care Per Patient \$60,297

Total Dental

Care Provided



#### **SPONSORS**



#### **PROGRAM STATISTICS**

#### Race/Ethnicity



#### **Dental Home**



#### **Medicaid**



#### **Volunteers**

# Thank you to our volunteers for your time and commitment to our mission!



90% of the volunteers that signed up through our website attended the event.



## Services Provided at Program

| Screenings              | 162 |
|-------------------------|-----|
| Oral health Education   | 162 |
| X-Rays - 2BW            | 45  |
| X-Rays - 1PA            | 16  |
| X-Rays - 2+ PA          | 3   |
| Fillings - 1 surface    | 12  |
| Fillings - 2 surface    | 14  |
| Fillings - 3 surface    | 0   |
| Fillings - 4 surface    | 0   |
| Crown – Primary         | 0   |
| Crown - Permanent       | 0   |
| Extractions - Primary   | 16  |
| Extractions - Permanent | 2   |
| Pulpotomy               | 0   |
| Sealant                 | 220 |
| SDF                     | 45  |
| Prophy