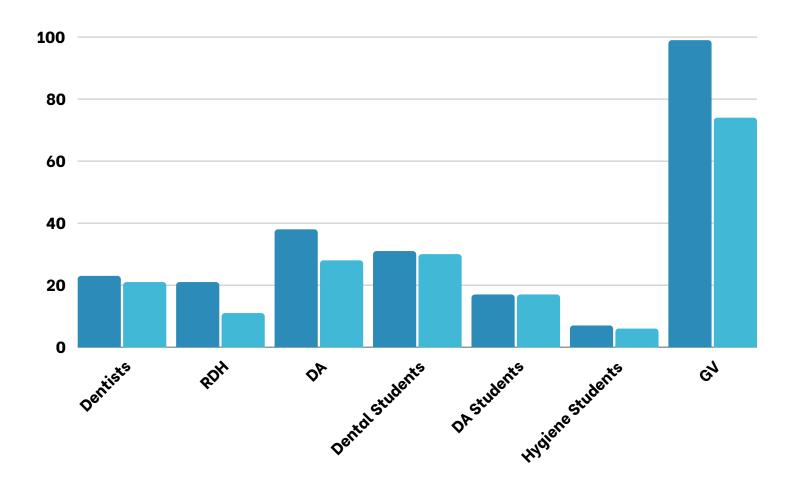

#### **Volunteers**

Thank you to our volunteers for your time and commitment to our mission!

Registered Attended

79% of the volunteers that signed up through our website attended the event.