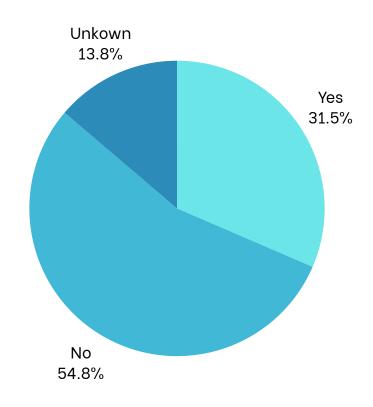

| Program  | Kansas City Chiefs |
|----------|--------------------|
| Date     | September 24, 2024 |
| Location | Arrowhead Stadium  |



#### **AT A GLANCE**

307

**Children Served** 

225

**Children Educated** 

\$293.27

Dental Care Per Patient \$90,036

Total Dental

Care Provided



#### **SPONSORS**

# Humana®

# Hunt Family FOUNDATION







#### **PROGRAM STATISTICS**

#### Race/Ethnicity



**Dental Home** 



#### Medicaid



#### **Volunteers**

Thank you to our volunteers for your time and commitment to our mission!

Registered Attended



79% of the volunteers that signed up through our website attended the event.



## Services Provided at Program

| Screenings              | 293 |
|-------------------------|-----|
| Oral health Education   | 225 |
| X-Rays - 2BW            | 128 |
| X-Rays - 1PA            | 35  |
| X-Rays - 2+ PA          | 14  |
| Fillings - 1 surface    | 20  |
| Fillings - 2 surface    | 32  |
| Fillings - 3 surface    | 4   |
| Fillings - 4 surface    | 2   |
| Crown – Primary         | 2   |
| Crown - Permanent       | 0   |
| Extractions - Primary   | 33  |
| Extractions - Permanent | 4   |
| Pulpotomy               | 0   |
| Sealant                 | 188 |
| SDF