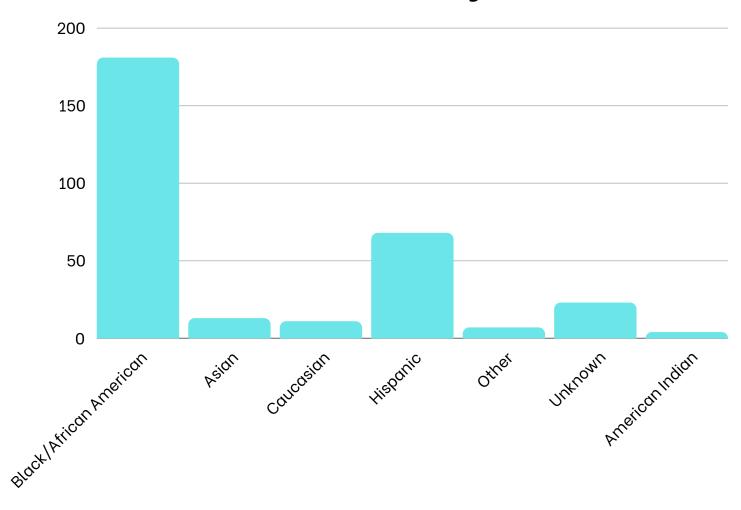

| Program  | Kansas City Chiefs |
|----------|--------------------|
| Date     | September 24, 2024 |
| Location | Arrowhead Stadium  |



#### **AT A GLANCE**

307

**Children Served** 

225

**Children Educated** 

\$293.27

Dental Care Per Patient \$90,036

Total Dental

Care Provided



#### **SPONSORS**

# Humana®

# Hunt Family FOUNDATION







#### **PROGRAM STATISTICS**

#### Race/Ethnicity



**Dental Home** 



#### Medicaid



#### **Volunteers**

Thank you to our volunteers for your time and commitment to our mission!

Registered Attended



79% of the volunteers that signed up through our website attended the event.



## Services Provided at Program

| Screenings              | 293 |
|-------------------------|-----|
| Oral health Education   | 225 |
| X-Rays - 2BW            | 128 |
| X-Rays - 1PA            | 35  |
| X-Rays - 2+ PA          | 14  |
| Fillings - 1 surface    | 20  |
| Fillings - 2 surface    | 32  |
| Fillings - 3 surface    | 4   |
| Fillings - 4 surface    | 2   |
| Crown – Primary         | 2   |
| Crown - Permanent       | 0   |
| Extractions - Primary   | 33  |
| Extractions - Permanent | 4   |
| Pulpotomy               | 0   |
| Sealant