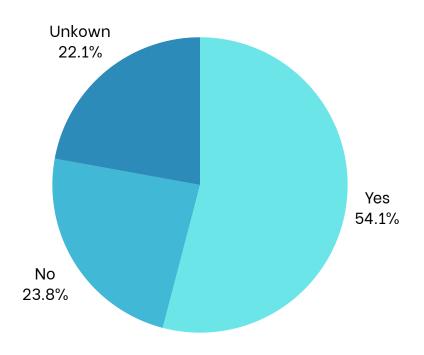

| Program  | Kansas City Chiefs |
|----------|--------------------|
| Date     | September 24, 2024 |
| Location | Arrowhead Stadium  |



#### **AT A GLANCE**

307

**Children Served** 

225

**Children Educated** 

\$293.27

Dental Care Per Patient \$90,036

Total Dental

Care Provided



#### **SPONSORS**

# Humana®

# Hunt Family FOUNDATION







#### **PROGRAM STATISTICS**

#### Race/Ethnicity



**Dental Home** 



#### Medicaid



#### **Volunteers**

Thank you to our volunteers for your time and commitment to our mission!

Registered Attended



79% of the volunteers that signed up through our website attended the event.



## Services Provided at Program

| Screenings              | 293 |
|-------------------------|-----|
| Oral health Education   | 225 |
| X-Rays - 2BW            | 128 |
| X-Rays - 1PA            | 35  |
| X-Rays - 2+ PA          | 14  |
| Fillings - 1 surface    | 20  |
| Fillings - 2 surface    | 32  |
| Fillings - 3 surface    | 4   |
| Fillings - 4 surface    | 2   |
| Crown – Primary         | 2   |
| Crown - Permanent       | 0   |
| Extractions - Primary   | 33  |
| Extractions - Permanent | 4   |
| Pulpotomy               | 0   |
| Sealant                 | 188 |
| SDF