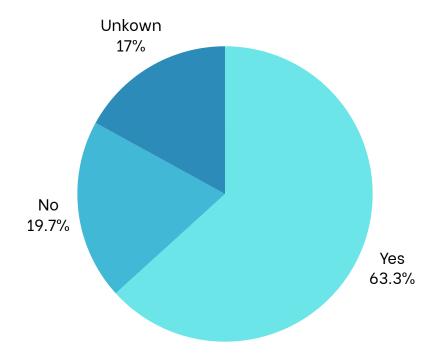

**Program** 

Indianapolis Colts

Date

October 8, 2024

Location

Indiana Farm Bureau Center



#### **AT A GLANCE**

147

**Children Served** 

118

**Children Educated** 

\$380.65

Dental Care Per Patient \$55,956

Total Dental

Care Provided



#### **SPONSORS**

# DELTA DENTAL FOUNDATION

#### **PROGRAM STATISTICS**

#### Race/Ethnicity



#### **Dental Home**



#### **Medicaid**



# Thank you to our volunteers for your time and commitment to our mission!



82% of the volunteers that signed up through our website attended the event.



## **Services Provided at Program**

| Screenings              | 147 |
|-------------------------|-----|
| Oral health Education   | 118 |
| X-Rays - 2BW            | 17  |
| X-Rays - 1PA            | 38  |
| X-Rays - 2+ PA          | 11  |
| Fillings - 1 surface    | 4   |
| Fillings - 2 surface    | 11  |
| Fillings - 3 surface    | 8   |
| Fillings - 4 surface    | 0   |
| Crown – Primary         | 8   |
| Crown - Permanent       | 0   |
| Extractions - Primary   | 24  |
| Extractions - Permanent | 0   |
| Pulpotomy               | 0   |
| Sealant                 | 135 |
| SDF                     | 47  |
| Prophy - under 14