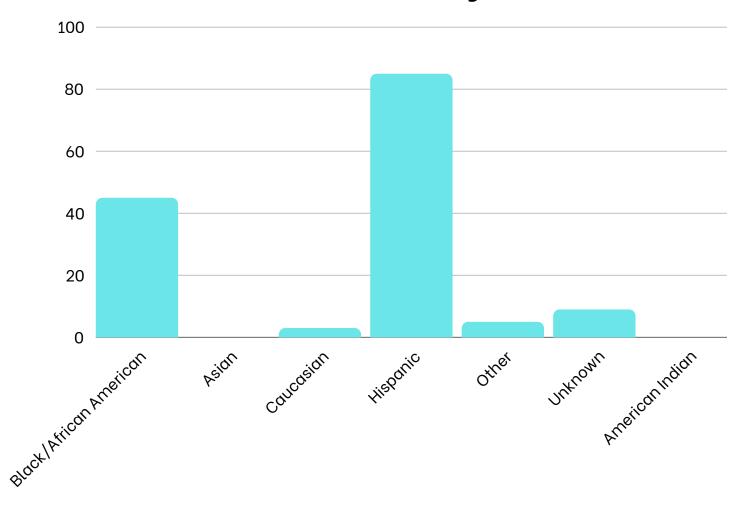

**Program** 

Indianapolis Colts

Date

October 8, 2024

Location

Indiana Farm Bureau Center



#### **AT A GLANCE**

147

**Children Served** 

118

**Children Educated** 

\$380.65

Dental Care Per Patient \$55,956

Total Dental

Care Provided



#### **SPONSORS**

# DELTA DENTAL FOUNDATION

#### **PROGRAM STATISTICS**

#### Race/Ethnicity



#### **Dental Home**



#### **Medicaid**



# Thank you to our volunteers for your time and commitment to our mission!



82% of the volunteers that signed up through our website attended the event.



## **Services Provided at Program**

| Screenings              | 147 |
|-------------------------|-----|
| Oral health Education   | 118 |
| X-Rays - 2BW            | 17  |
| X-Rays - 1PA            | 38  |
| X-Rays - 2+ PA          | 11  |
| Fillings - 1 surface    | 4   |
| Fillings - 2 surface    | 11  |
| Fillings - 3 surface    | 8   |
| Fillings - 4 surface    | 0   |
| Crown – Primary         | 8   |
| Crown - Permanent       | 0   |
| Extractions - Primary   | 24  |
| Extractions - Permanent | 0   |
| Pulpotomy               | 0   |
| Sealant                 | 135 |
| SDF