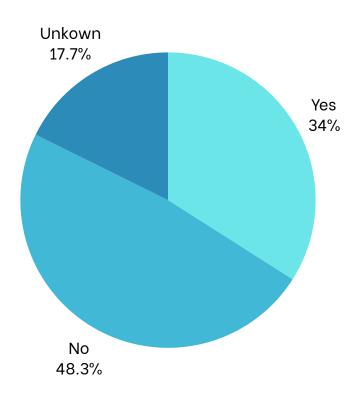

**Program** 

Indianapolis Colts

Date

October 8, 2024

Location

Indiana Farm Bureau Center



#### **AT A GLANCE**

147

**Children Served** 

118

**Children Educated** 

\$380.65

Dental Care Per Patient \$55,956

Total Dental

Care Provided



#### **SPONSORS**

# DELTA DENTAL FOUNDATION

#### **PROGRAM STATISTICS**

#### Race/Ethnicity



#### **Dental Home**



#### **Medicaid**



# Thank you to our volunteers for your time and commitment to our mission!



82% of the volunteers that signed up through our website attended the event.



## **Services Provided at Program**

| Screenings              | 147 |
|-------------------------|-----|
| Oral health Education   | 118 |
| X-Rays - 2BW            | 17  |
| X-Rays - 1PA            | 38  |
| X-Rays - 2+ PA          | 11  |
| Fillings - 1 surface    | 4   |
| Fillings - 2 surface    | 11  |
| Fillings - 3 surface    | 8   |
| Fillings - 4 surface    | 0   |
| Crown – Primary         | 8   |
| Crown - Permanent       | 0   |
| Extractions - Primary   | 24  |
| Extractions - Permanent | 0   |
| Pulpotomy               | 0   |
| Sealant                 | 135 |
| SDF                     | 47  |
| Pr