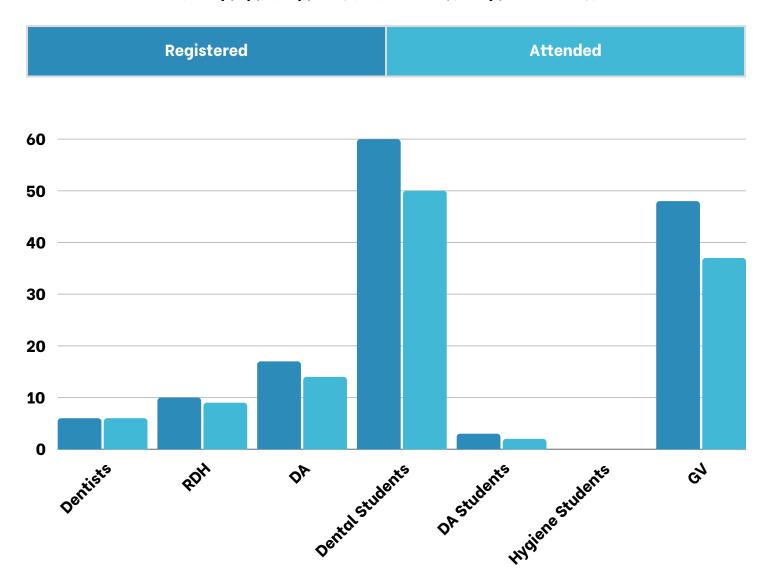

# Thank you to our volunteers for your time and commitment to our mission!

82% of the volunteers that signed up through our website attended the event.