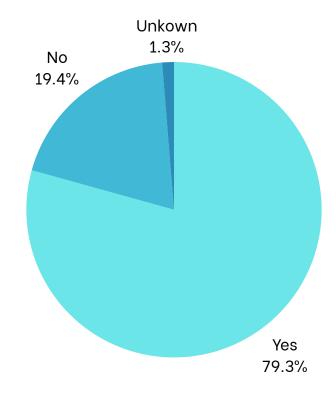

| Program  | Buffalo Bills    |
|----------|------------------|
| Date     | May 14, 2024     |
| Location | Highmark Stadium |



#### AT A GLANCE

232

**Children Served** 

232

**Children Educated** 

\$322.19

Dental Care Per Patient \$74,749

Total Dental Care
Provided



#### **SPONSORS**

# United Concordia





**PROGRAM STATISTICS** 

Race/Ethnicity



#### **Dental Home**



#### Medicaid



### Volunteers

Thank you to our volunteers for your time and commitment to our mission!

| Registered | Attended |
|------------|----------|
|            |          |





# 85% of the volunteers that signed up through our website attended the event.



# Services Provided at Program

| Screenings              | 232 |
|-------------------------|-----|
| Oral health Education   | 232 |
| X-Rays - 2BW            | 53  |
| X-Rays - 1PA            | 8   |
| X-Rays - 2+ PA          | 4   |
| Fillings - 1 surface    | 18  |
| Fillings - 2 surface    | 6   |
| Fillings - 3 surface    | 2   |
| Fillings - 4 surface    | 0   |
| Crown – Primary         | 4   |
| Crown - Permanent       | 0   |
| Extractions - Primary   | 18  |
| Extractions - Permanent | 0   |
| Pulpotomy