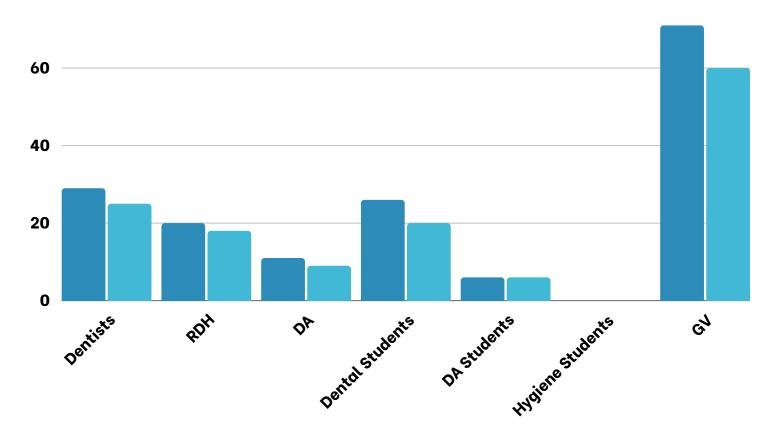

### Volunteers

Thank you to our volunteers for your time and commitment to our mission!

| Registered | Attended |
|------------|----------|
|            |          |

# 85% of the volunteers that signed up through our website attended the event.