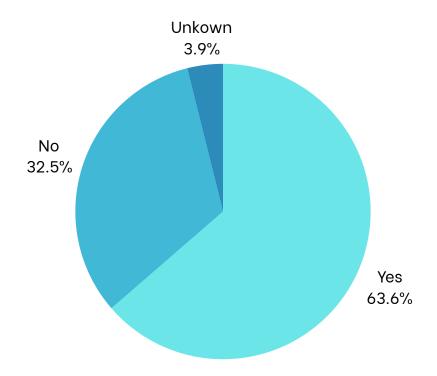

| Program  | Buffalo Bills    |
|----------|------------------|
| Date     | May 14, 2024     |
| Location | Highmark Stadium |



#### AT A GLANCE

232

**Children Served** 

232

**Children Educated** 

\$322.19

Dental Care Per Patient \$74,749

Total Dental Care
Provided



#### **SPONSORS**

# United Concordia





**PROGRAM STATISTICS** 

Race/Ethnicity



#### **Dental Home**



#### Medicaid



### Volunteers

Thank you to our volunteers for your time and commitment to our mission!

| Registered | Attended |
|------------|----------|
|            |          |





# 85% of the volunteers that signed up through our website attended the event.



# Services Provided at Program

| Screenings              | 232 |
|-------------------------|-----|
| Oral health Education   | 232 |
| X-Rays - 2BW            | 53  |
| X-Rays - 1PA            | 8   |
| X-Rays - 2+ PA          | 4   |
| Fillings - 1 surface    | 18  |
| Fillings - 2 surface    | 6   |
| Fillings - 3 surface    | 2   |
| Fillings - 4 surface    | 0   |
| Crown – Primary         | 4   |
| Crown - Permanent       | 0   |
| Extractions - Primary   | 18  |
| Extractions - Permanent | 0   |
| Pulpotomy               | 1   |
|