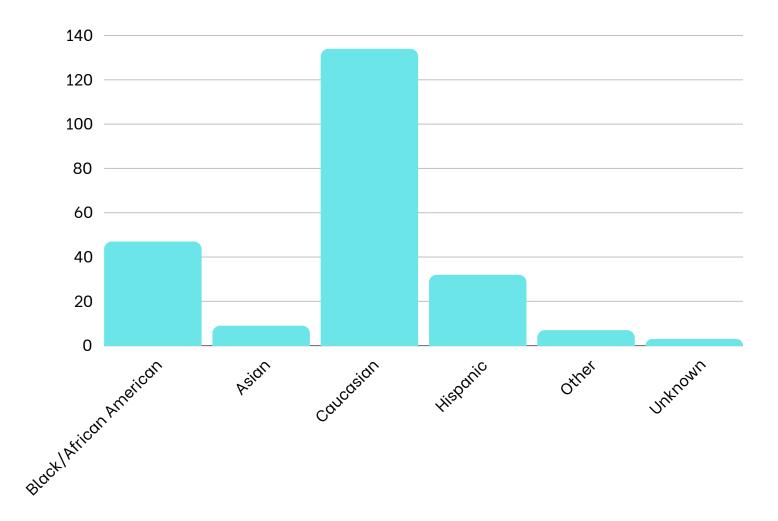

| Program  | Buffalo Bills    |
|----------|------------------|
| Date     | May 14, 2024     |
| Location | Highmark Stadium |



#### AT A GLANCE

232

**Children Served** 

232

**Children Educated** 

\$322.19

Dental Care Per Patient \$74,749

Total Dental Care
Provided



#### **SPONSORS**

# United Concordia





**PROGRAM STATISTICS** 

Race/Ethnicity



#### **Dental Home**



#### Medicaid



### Volunteers

Thank you to our volunteers for your time and commitment to our mission!

| Registered | Attended |
|------------|----------|
|            |          |





# 85% of the volunteers that signed up through our website attended the event.



# Services Provided at Program

| Screenings              | 232 |
|-------------------------|-----|
| Oral health Education   | 232 |
| X-Rays - 2BW            | 53  |
| X-Rays - 1PA            | 8   |
| X-Rays - 2+ PA          | 4   |
| Fillings - 1 surface    | 18  |
| Fillings - 2 surface    | 6   |
| Fillings - 3 surface    | 2   |
| Fillings - 4 surface    | 0   |
| Crown – Primary         | 4   |
| Crown - Permanent       | 0   |
| Extractions - Primary   | 18  |
| Extractions - Permanent |