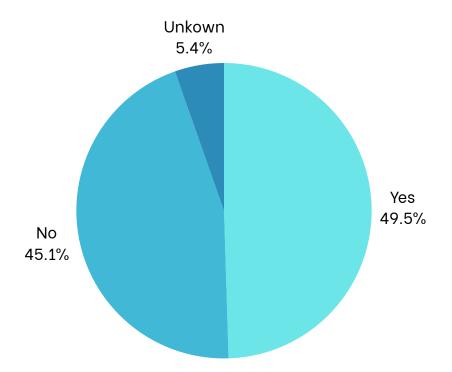

# FeamSmile

| Program  | New Orleans Saints |
|----------|--------------------|
| Date     | February 23, 2024  |
| Location | Club XLIV          |



### **AT A GLANCE**

| 204             | 204               | \$309.75                   | \$63,191                      |
|-----------------|-------------------|----------------------------|-------------------------------|
| Children Served | Children Educated | Dental Care<br>Per Patient | Total Dental Care<br>Provided |



#### SPONSORS







#### **PROGRAM STATISTICS**

## **Race/Ethnicity**



#### **Dental Home**





## Volunteers

Thank you to our volunteers for your time and commitment to our mission!

| Registered | Attended |
|------------|----------|
|------------|----------|



**78%** of the volunteers that signed up through our website attended the event.



## Services Provided at Program

| Screenings              | 204 |
|-------------------------|-----|
| Oral health Education   | 204 |
| X-Rays - 2BW            | 64  |
| X-Rays - 1PA            | 40  |
| X-Rays - 2+ PA          | 18  |
| Fillings - 1 surface    | 5   |
| Fillings - 2 surface    | 3   |
| Fillings - 3 surface    | 1   |
| Fillings - 4 surface    | 0   |
| Crown - Primary         | 0   |
| Crown - Permanent       | 0   |
| Extractions - Primary   | 24  |
| Extractions - Permanent | 0   |
| Pulpotomy               | 0   |