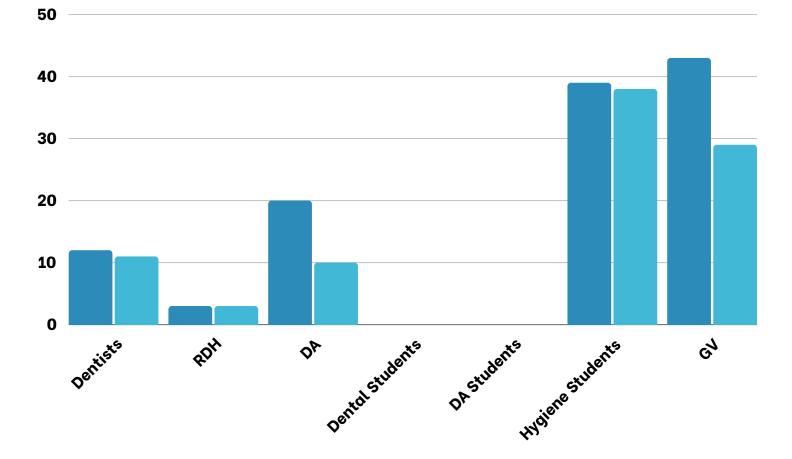

## Volunteers

Thank you to our volunteers for your time and commitment to our mission!

| Registered | Attended |
|------------|----------|
|------------|----------|

**78%** of the volunteers that signed up through our website attended the event.