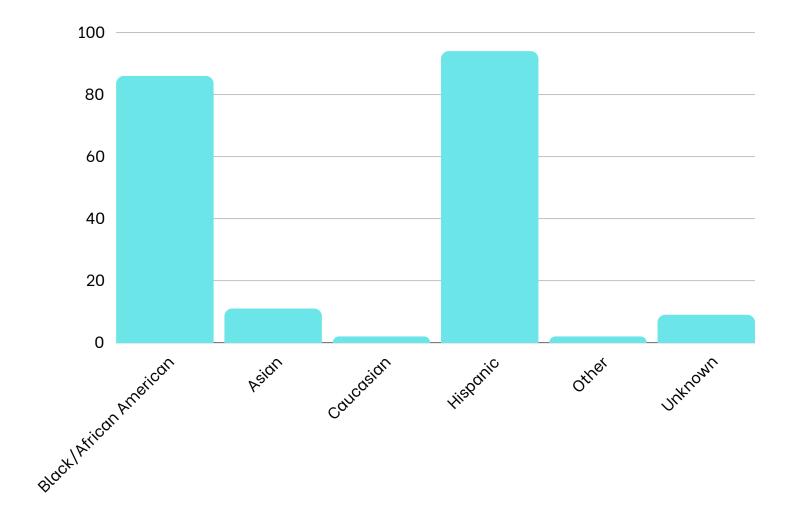

# FeamSmile

| Program  | New Orleans Saints |
|----------|--------------------|
| Date     | February 23, 2024  |
| Location | Club XLIV          |



### **AT A GLANCE**

| 204             | 204               | \$309.75                   | \$63,191                      |
|-----------------|-------------------|----------------------------|-------------------------------|
| Children Served | Children Educated | Dental Care<br>Per Patient | Total Dental Care<br>Provided |



#### SPONSORS







#### **PROGRAM STATISTICS**

## **Race/Ethnicity**



#### **Dental Home**





## Volunteers

Thank you to our volunteers for your time and commitment to our mission!

| Registered | Attended |
|------------|----------|
|------------|----------|



**78%** of the volunteers that signed up through our website attended the event.



## Services Provided at Program

| Screenings              | 204 |
|-------------------------|-----|
| Oral health Education   | 204 |
| X-Rays - 2BW            | 64  |
| X-Rays - 1PA            | 40  |
| X-Rays - 2+ PA          | 18  |
| Fillings - 1 surface    | 5   |
| Fillings - 2 surface    | 3   |
| Fillings - 3 surface    | 1   |
| Fillings - 4 surface    | 0   |
| Crown - Primary         | 0   |
| Crown - Permanent       | 0   |
| Extractions - Primary   | 24  |
| Extractions - Permanent | 0   |
| Pulpoto