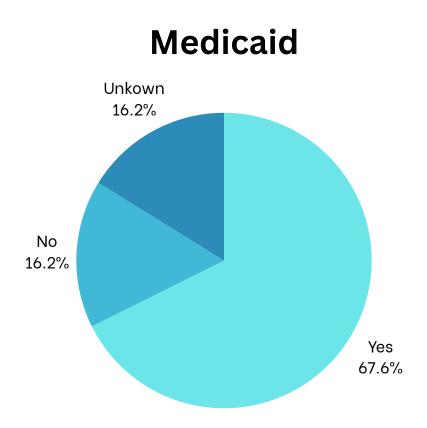

# FeamSmile

| Program  | New Orleans Saints |
|----------|--------------------|
| Date     | February 23, 2024  |
| Location | Club XLIV          |



### **AT A GLANCE**

| 204             | 204               | \$309.75                   | \$63,191                      |
|-----------------|-------------------|----------------------------|-------------------------------|
| Children Served | Children Educated | Dental Care<br>Per Patient | Total Dental Care<br>Provided |



#### SPONSORS







#### **PROGRAM STATISTICS**

## **Race/Ethnicity**



#### **Dental Home**





## Volunteers

Thank you to our volunteers for your time and commitment to our mission!

| Registered | Attended |
|------------|----------|
|------------|----------|



**78%** of the volunteers that signed up through our website attended the event.



## Services Provided at Program

| Screenings              | 204 |
|-------------------------|-----|
| Oral health Education   | 204 |
| X-Rays - 2BW            | 64  |
| X-Rays - 1PA            | 40  |
| X-Rays - 2+ PA          | 18  |
| Fillings - 1 surface    | 5   |
| Fillings - 2 surface    | 3   |
| Fillings - 3 surface    | 1   |
| Fillings - 4 surface    | 0   |
| Crown - Primary         | 0   |
| Crown - Permanent       | 0   |
| Extractions - Primary   | 24  |
| Extractions - Permanent | 0   |
| Pulpotomy               | 0   |
|