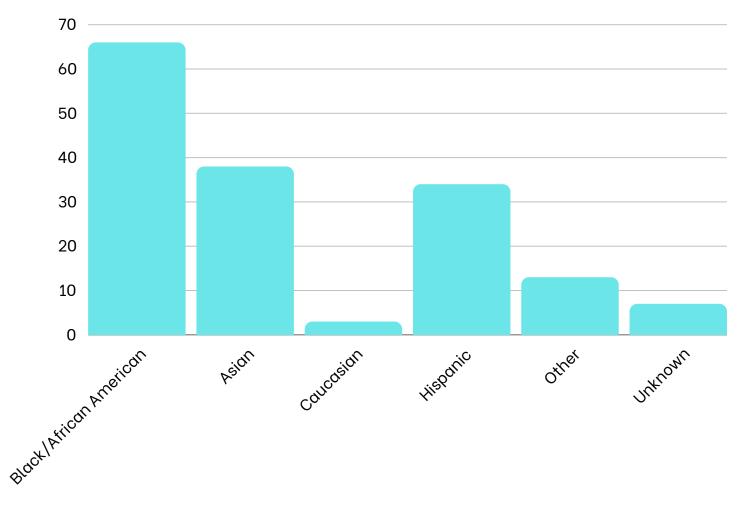

# TeamSmile<sup>®</sup>

| Program  | Minnesota Twins |
|----------|-----------------|
| Date     | March 7, 2024   |
| Location | Target Field    |



#### AT A GLANCE

| 161             | 161               | \$424.28                   | \$68,309                      |
|-----------------|-------------------|----------------------------|-------------------------------|
| Children Served | Children Educated | Dental Care<br>Per Patient | Total Dental Care<br>Provided |



#### **SPONSORS**

# United **Concordia** dental<sup>sm</sup>

#### **PROGRAM STATISTICS**

#### **Race/Ethnicity**



#### **Dental Home**



#### Volunteers

Thank you to our volunteers for your time and commitment to our mission!



81% of the volunteers that signed up through our website attended the event.



### **Services Provided at Program**

| Screenings              | 161 |
|-------------------------|-----|
| Oral health Education   | 161 |
| X-Rays - 2BW            | 73  |
| X-Rays - 1PA            | 16  |
| X-Rays - 2+ PA          | 5   |
| Fillings – 1 surface    | 17  |
| Fillings - 2 surface    | 13  |
| Fillings - 3 surface    | 1   |
| Fillings – 4 surface    | 1   |
| Crown – Primary         | 2   |
| Crown - Permanent       | 0   |
| Extractions - Primary   | 9   |
| Extractions - Permanent | 0   |
| Pulpotomy               | 0   |
| Sealant                 | 283 |
| SDF