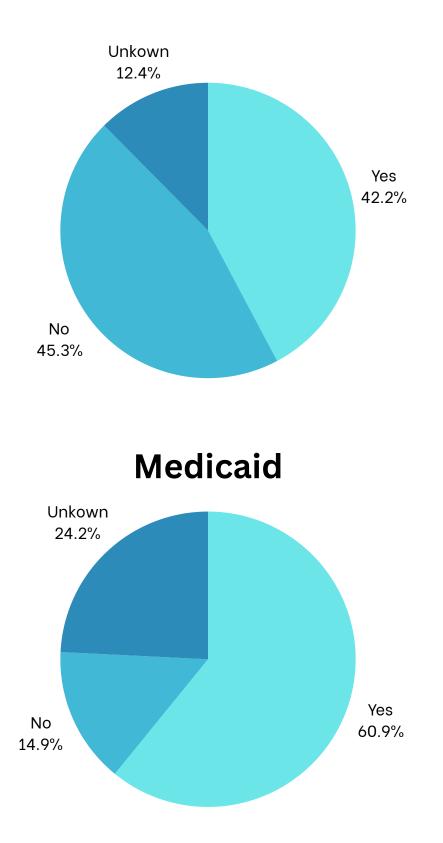

# TeamSmile<sup>®</sup>

| Program  | Minnesota Twins |
|----------|-----------------|
| Date     | March 7, 2024   |
| Location | Target Field    |



#### AT A GLANCE

| 161             | 161               | \$424.28                   | \$68,309                      |
|-----------------|-------------------|----------------------------|-------------------------------|
| Children Served | Children Educated | Dental Care<br>Per Patient | Total Dental Care<br>Provided |



#### **SPONSORS**

# United **Concordia** dental<sup>sm</sup>

#### **PROGRAM STATISTICS**

#### **Race/Ethnicity**



#### **Dental Home**



#### Volunteers

Thank you to our volunteers for your time and commitment to our mission!



81% of the volunteers that signed up through our website attended the event.



### **Services Provided at Program**

| Screenings              | 161 |
|-------------------------|-----|
| Oral health Education   | 161 |
| X-Rays - 2BW            | 73  |
| X-Rays - 1PA            | 16  |
| X-Rays - 2+ PA          | 5   |
| Fillings – 1 surface    | 17  |
| Fillings - 2 surface    | 13  |
| Fillings - 3 surface    | 1   |
| Fillings – 4 surface    | 1   |
| Crown – Primary         | 2   |
| Crown - Permanent       | 0   |
| Extractions - Primary   | 9   |
| Extractions - Permanent | 0   |
| Pulpotomy               | 0   |
| Sealant                 | 283 |
| SDF                     | 15  |
| Prophy