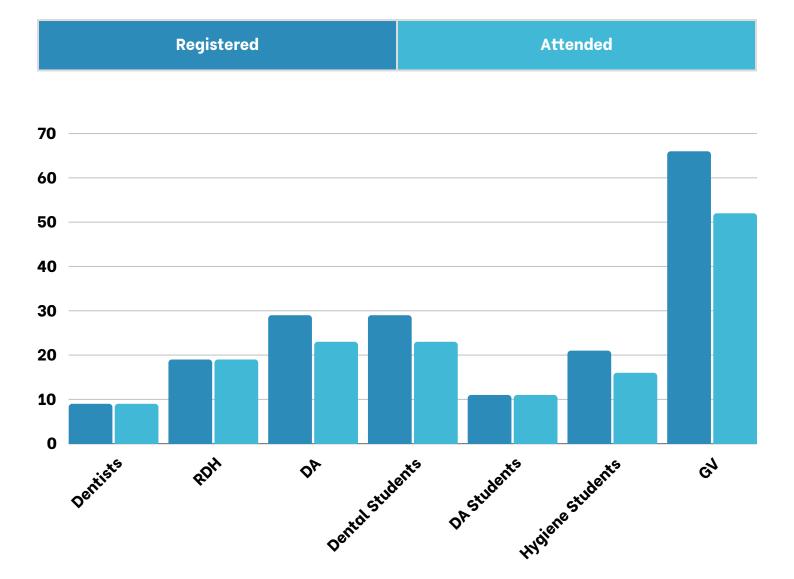

#### Volunteers

Thank you to our volunteers for your time and commitment to our mission!

81% of the volunteers that signed up through our website attended the event.