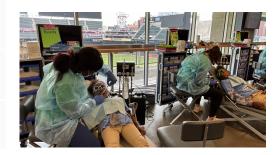

# TeamSmile<sup>®</sup>

| Program  | Minnesota Twins |
|----------|-----------------|
| Date     | March 7, 2024   |
| Location | Target Field    |

### **Services Provided at Program**

| Screenings              | 161 |
|-------------------------|-----|
| Oral health Education   | 161 |
| X-Rays - 2BW            | 73  |
| X-Rays - 1PA            | 16  |
| X-Rays - 2+ PA          | 5   |
| Fillings – 1 surface    | 17  |
| Fillings - 2 surface    | 13  |
| Fillings - 3 surface    | 1   |
| Fillings – 4 surface    | 1   |
| Crown – Primary         | 2   |
| Crown - Permanent       | 0   |
| Extractions - Primary   | 9   |
| Extractions - Permanent | 0   |
| Pulpotomy               | 0   |
| Sealant                 | 283 |
| SDF                     | 15  |
| Prophy – under 14       | 146 |
| Prophy - 14 and up      | 0   |
| Fluoride                | 114 |