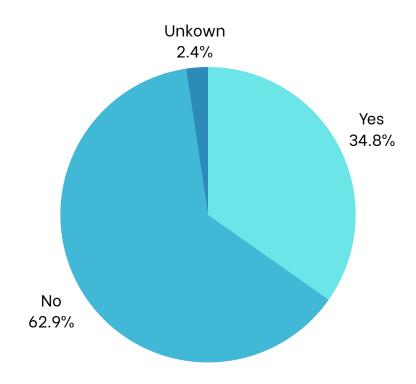

| Program  | Kansas City Royals  |
|----------|---------------------|
| Date     | February 16, 2024   |
| Location | Urban Youth Academy |



#### AT A GLANCE

210

**Children Served** 

210

**Children Educated** 

\$389.51

Dental Care Per Patient \$81,798

Total Dental Care
Provided



# SPONSORS







### **PROGRAM STATISTICS**

**Race/Ethnicity** 





## **Dental Home**



#### Medicaid



## **Volunteers**

Thank you to our volunteers for your time and commitment to our mission!

| Registered | Attended |
|------------|----------|
|------------|----------|



# 62% of the volunteers that signed up through our website attended the event.



# Services Provided at Program

| Screenings              | 210 |
|-------------------------|-----|
| Oral health Education   | 210 |
| X-Rays - 2BW            | 110 |
| X-Rays - 1PA            | 10  |
| X-Rays - 2+ PA          | 2   |
| Fillings - 1 surface    | 16  |
| Fillings - 2 surface    | 9   |
| Fillings - 3 surface    | 1   |
| Fillings - 4 surface    | 0   |
| Crown – Primary         | 2   |
| Crown - Permanent       | 0   |
| Extractions - Primary   | 25  |
| Extractions - Permanent | 0   |
| Pulpotomy