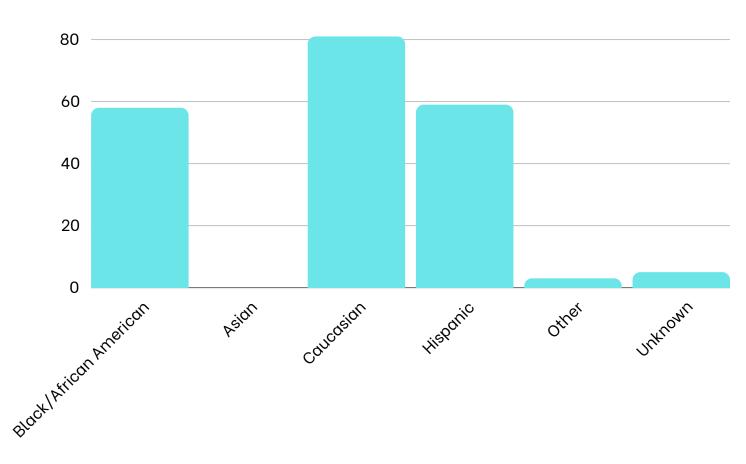

| Program  | Kansas City Royals  |
|----------|---------------------|
| Date     | February 16, 2024   |
| Location | Urban Youth Academy |



#### AT A GLANCE

210

**Children Served** 

210

**Children Educated** 

\$389.51

Dental Care Per Patient \$81,798

Total Dental Care
Provided



# SPONSORS







### **PROGRAM STATISTICS**

**Race/Ethnicity** 





## **Dental Home**



#### Medicaid



## **Volunteers**

Thank you to our volunteers for your time and commitment to our mission!

| Registered | Attended |
|------------|----------|
|------------|----------|



# 62% of the volunteers that signed up through our website attended the event.



# Services Provided at Program

| Screenings              | 210 |
|-------------------------|-----|
| Oral health Education   | 210 |
| X-Rays - 2BW            | 110 |
| X-Rays - 1PA            | 10  |
| X-Rays - 2+ PA          | 2   |
| Fillings - 1 surface    | 16  |
| Fillings - 2 surface    | 9   |
| Fillings - 3 surface    | 1   |
| Fillings - 4 surface    | 0   |
| Crown – Primary         | 2   |
| Crown - Permanent       | 0   |
| Extractions - Primary   | 25  |
| Extractions - Permanent | 0