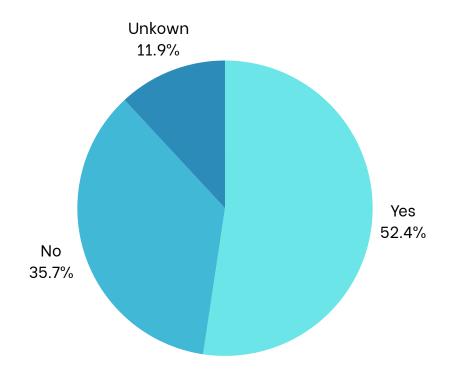

| Program  | Kansas City Royals  |
|----------|---------------------|
| Date     | February 16, 2024   |
| Location | Urban Youth Academy |



#### AT A GLANCE

210

**Children Served** 

210

**Children Educated** 

\$389.51

Dental Care Per Patient \$81,798

Total Dental Care
Provided



# SPONSORS







### **PROGRAM STATISTICS**

**Race/Ethnicity** 





## **Dental Home**



#### Medicaid



## **Volunteers**

Thank you to our volunteers for your time and commitment to our mission!

| Registered | Attended |
|------------|----------|
|------------|----------|



# 62% of the volunteers that signed up through our website attended the event.



# Services Provided at Program

| Screenings              | 210 |
|-------------------------|-----|
| Oral health Education   | 210 |
| X-Rays - 2BW            | 110 |
| X-Rays - 1PA            | 10  |
| X-Rays - 2+ PA          | 2   |
| Fillings - 1 surface    | 16  |
| Fillings - 2 surface    | 9   |
| Fillings - 3 surface    | 1   |
| Fillings - 4 surface    | 0   |
| Crown – Primary         | 2   |
| Crown - Permanent       | 0   |
| Extractions - Primary   | 25  |
| Extractions - Permanent | 0   |
| Pulpotomy               | 3   |