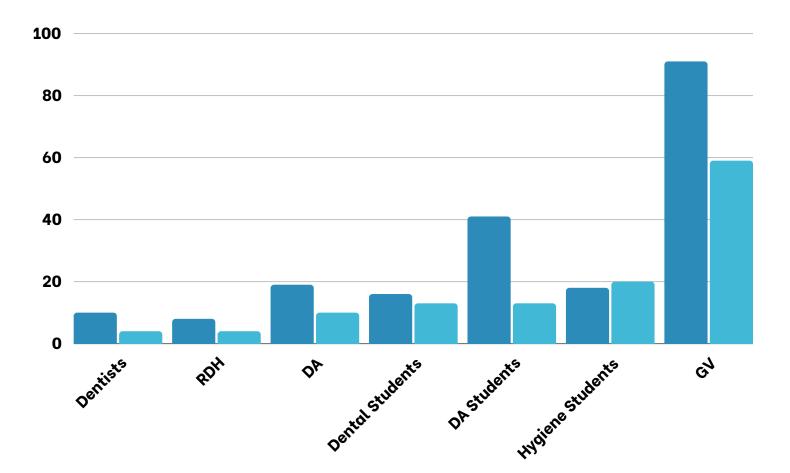

## **Volunteers**

Thank you to our volunteers for your time and commitment to our mission!

| Registered | Attended |
|------------|----------|
|------------|----------|

# 62% of the volunteers that signed up through our website attended the event.