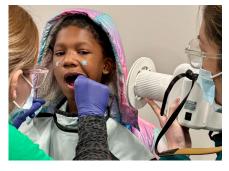

#### AT A GLANCE

210

**Children Served** 

210

**Children Educated** 

\$389.51

Dental Care Per Patient \$81,798

Total Dental Care
Provided

# Services Provided at Program

| Screenings              | 210 |
|-------------------------|-----|
| Oral health Education   | 210 |
| X-Rays - 2BW            | 110 |
| X-Rays - 1PA            | 10  |
| X-Rays - 2+ PA          | 2   |
| Fillings - 1 surface    | 16  |
| Fillings - 2 surface    | 9   |
| Fillings - 3 surface    | 1   |
| Fillings - 4 surface    | 0   |
| Crown – Primary         | 2   |
| Crown - Permanent       | 0   |
| Extractions - Primary   | 25  |
| Extractions - Permanent | 0   |
| Pulpotomy               | 3   |
| Sealant                 | 274 |
| SDF                     | 94  |
| Prophy - under 14       | 134 |
| Prophy - 14 and up      | 26  |
| Fluoride                | 118 |