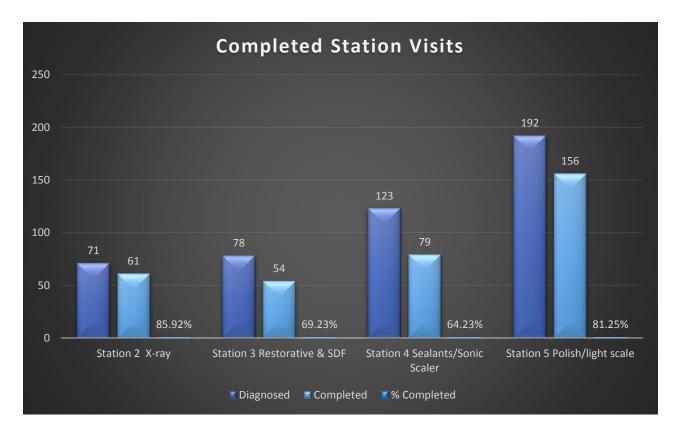

#### **CLINIC DATA**

| Services Provided |     |
|-------------------|-----|
| Screenings        | 200 |
| X-Rays            | 143 |
| Cleanings         | 113 |
| Fluoride Varnish  | 157 |
| Sealants          | 214 |
| SDF               | 40  |
| Fillings          | 44  |
| Crowns            | 7   |
| Pulpotomies/RCT   | 5   |
| Extractions       | 13  |
|                   |     |

### **CLINIC DATA**