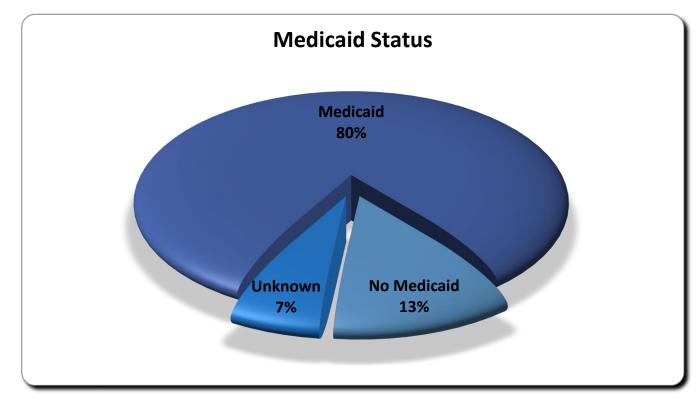

# Denver Broncos November 19, 2019



#### Munroe Elementary Wyatt Academy Cheltenham Elementary

Participated in Event: 224 Received Dental Care: 200 Lead Dentist: Dr. Jennifer Thompson



#### **Total Care & Education Provided**

#### \$77,412

\$

\$

Dental & Preventative: Oral Health Education in Clinic: 67,332 10,080

Average Dental Care & Oral Health Education per patient visiting clinic \$382

#### **PATIENT DATA**







#### **PATIENT DATA**

#### **Dental Home**



#### 44 patients reported no dental home

### **BASELINE DATA**









### **TOTAL VOLUNTEERS: 77**



# 82% of the volunteers that signed up through our website attended the event.

#### **CLINIC DATA**



| Services Provided |     |
|-------------------|-----|
| Screenings        | 200 |
| X-Rays            | 143 |
| Cleanings         | 113 |
| Fluoride Varnish  | 157 |
| Sealants          | 214 |
| SDF               | 40  |
| Fillings          | 44  |
| Crowns            | 7   |
| Pulpotomies/RCT   | 5   |
| Extractions       | 13  |
|                   |     |





### **CLINIC DATA**





### **CLINIC DATA - PROGRAM IMPACT**



45 patients have additional treatment needs.





Created by: Jenni Ferguson RDH, Data Analyst