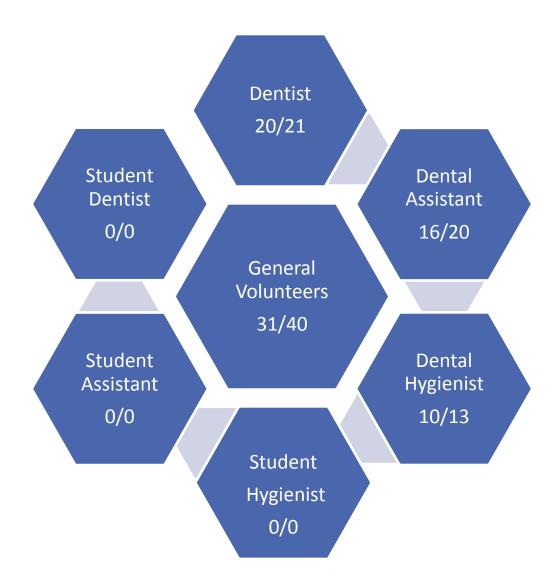

# Denver Broncos November 19, 2019



#### Munroe Elementary Wyatt Academy Cheltenham Elementary

Participated in Event: 224 Received Dental Care: 200 Lead Dentist: Dr. Jennifer Thompson



#### **Total Care & Education Provided**

#### \$77,412

\$

\$

Dental & Preventative: Oral Health Education in Clinic: 67,332 10,080

Average Dental Care & Oral Health Education per patient visiting clinic \$382

#### **PATIENT DATA**







#### **PATIENT DATA**

#### **Dental Home**



#### 44 patients reported no dental home

### **BASELINE DATA**









### **TOTAL VOLUNTEERS: 77**



# 82% of the volunteers that signed up through our website attended the event.

#### **CLINIC DATA**



| Services Provided |     |
|-------------------|-----|
| Screenings        | 200 |
| X-Rays            | 143 |
| Cleanings         | 113 |
| Fluoride Varnish  | 157 |
| Sealants          | 214 |
| SDF               | 40  |
| Fillings          | 44  |
| Crowns            | 7   |
| Pulpotomies/RCT   | 5   |
| Extractions       | 13  |
|                   |     |





### **CLINIC DATA**





### **CLINIC DATA - PROGRAM IMPACT**



45 patients have additional treatment needs.





Created by: Jenni Ferguson RDH, Data Analyst