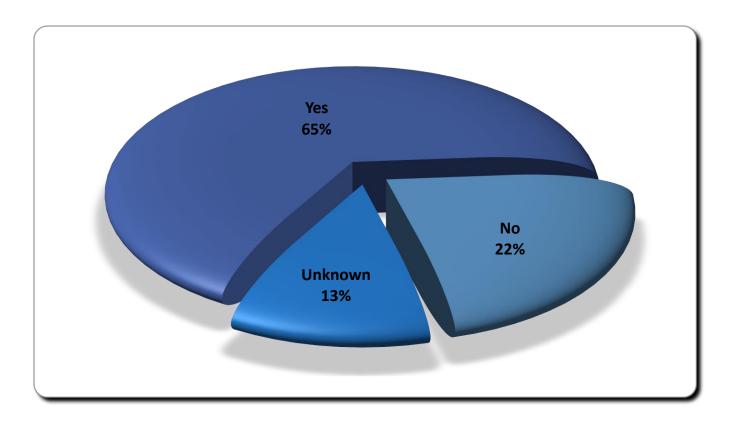

# Denver Broncos November 19, 2019



#### Munroe Elementary Wyatt Academy Cheltenham Elementary

Participated in Event: 224 Received Dental Care: 200 Lead Dentist: Dr. Jennifer Thompson



#### **Total Care & Education Provided**

#### \$77,412

\$

\$

Dental & Preventative: Oral Health Education in Clinic: 67,332 10,080

Average Dental Care & Oral Health Education per patient visiting clinic \$382

#### **PATIENT DATA**







#### **PATIENT DATA**

#### **Dental Home**



#### 44 patients reported no dental home

### **BASELINE DATA**









### **TOTAL VOLUNTEERS: 77**



# 82% of the volunteers that signed up through our website attended the event.

#### **CLINIC DATA**



| Services Provided |     |
|-------------------|-----|
| Screenings        | 200 |
| X-Rays            | 143 |
| Cleanings         | 113 |
| Fluoride Varnish  | 157 |
| Sealants          | 214 |
| SDF               | 40  |
| Fillings          | 44  |
| Crowns            | 7   |
| Pulpotomies/RCT   | 5   |
| Extractions       | 13  |
|                   |     |





### **CLINIC DATA**





### **CLINIC DATA - PROGRAM IMPACT**



45 patients have additional treatment needs.





Created by: Jenni Ferguson RDH, Data Analyst