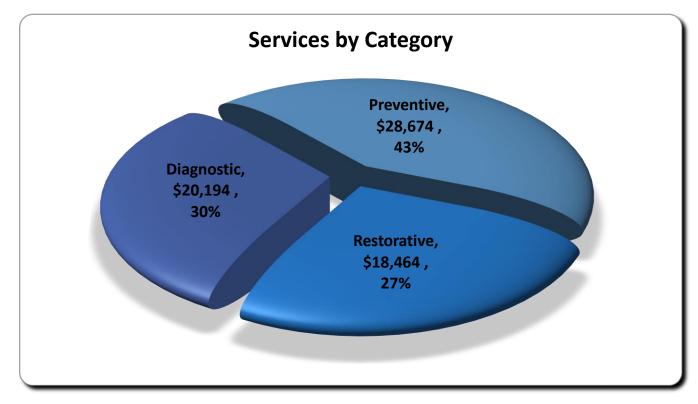

#### **CLINIC DATA**

| Services Provided |     |
|-------------------|-----|
| Screenings        | 200 |
| X-Rays            | 143 |
| Cleanings         | 113 |
| Fluoride Varnish  | 157 |
| Sealants          | 214 |
| SDF               | 40  |
| Fillings          | 44  |
| Crowns            | 7   |
| Pulpotomies/RCT   | 5   |
| Extractions       | 13  |
|                   |     |

### **CLINIC DATA**