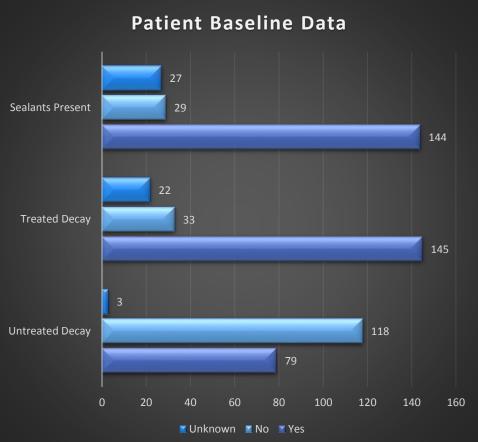

# Denver Broncos November 19, 2019



#### Munroe Elementary Wyatt Academy Cheltenham Elementary

Participated in Event: 224 Received Dental Care: 200 Lead Dentist: Dr. Jennifer Thompson



#### **Total Care & Education Provided**

#### \$77,412

\$

\$

Dental & Preventative: Oral Health Education in Clinic: 67,332 10,080

Average Dental Care & Oral Health Education per patient visiting clinic \$382

#### **PATIENT DATA**







#### **PATIENT DATA**

#### **Dental Home**



#### 44 patients reported no dental home

### **BASELINE DATA**









### **TOTAL VOLUNTEERS: 77**



# 82% of the volunteers that signed up through our website attended the event.

#### **CLINIC DATA**



| Services Provided |     |
|-------------------|-----|
| Screenings        | 200 |
| X-Rays            | 143 |
| Cleanings         | 113 |
| Fluoride Varnish  | 157 |
| Sealants          | 214 |
| SDF               | 40  |
| Fillings          | 44  |
| Crowns            | 7   |
| Pulpotomies/RCT   | 5   |
| Extractions       | 13  |
|                   |     |





### **CLINIC DATA**





### **CLINIC DATA - PROGRAM IMPACT**



45 patients have additional treatment needs.





Created by: Jenni Ferguson RDH, Data Analyst