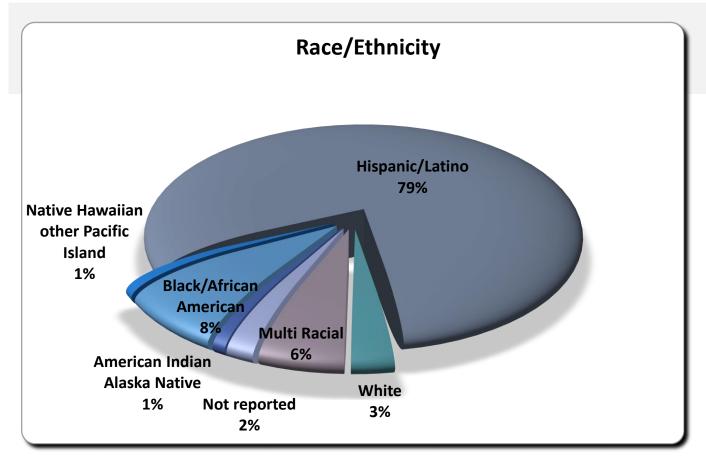

# Denver Broncos November 19, 2019



#### Munroe Elementary Wyatt Academy Cheltenham Elementary

Participated in Event: 224 Received Dental Care: 200 Lead Dentist: Dr. Jennifer Thompson



#### **Total Care & Education Provided**

#### \$77,412

\$

\$

Dental & Preventative: Oral Health Education in Clinic: 67,332 10,080

Average Dental Care & Oral Health Education per patient visiting clinic \$382

#### **PATIENT DATA**







#### **PATIENT DATA**

#### **Dental Home**



#### 44 patients reported no dental home

### **BASELINE DATA**









### **TOTAL VOLUNTEERS: 77**



# 82% of the volunteers that signed up through our website attended the event.

#### **CLINIC DATA**



| Services Provided |     |
|-------------------|-----|
| Screenings        | 200 |
| X-Rays            | 143 |
| Cleanings         | 113 |
| Fluoride Varnish  | 157 |
| Sealants          | 214 |
| SDF               | 40  |
| Fillings          | 44  |
| Crowns            | 7   |
| Pulpotomies/RCT   | 5   |
| Extractions       | 13  |
|                   |     |





### **CLINIC DATA**





### **CLINIC DATA - PROGRAM IMPACT**



45 patients have additional treatment needs.





Created by: Jenni Ferguson RDH, Data Analyst