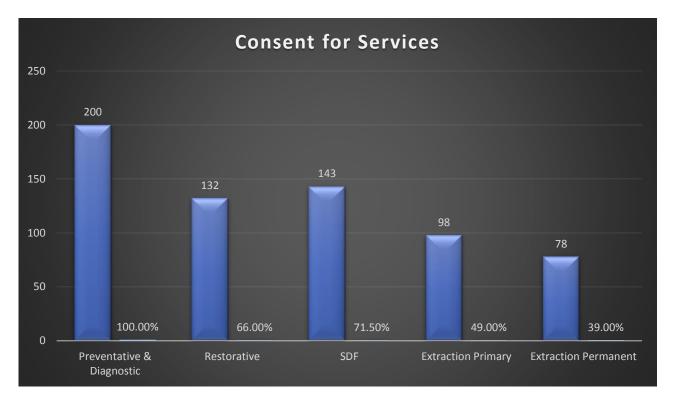

### **CLINIC DATA - PROGRAM IMPACT**

45 patients have additional treatment needs.

Created by: Jenni Ferguson RDH, Data Analyst