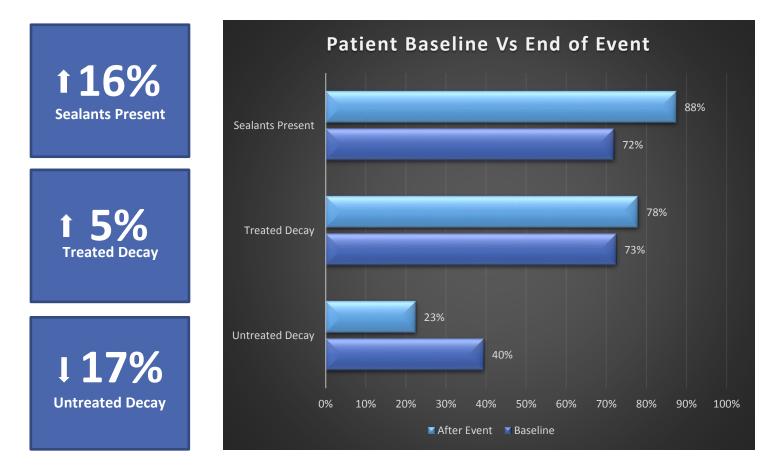

### **BASELINE DATA**

### **CLINIC DATA - PROGRAM IMPACT**

45 patients have additional treatment needs.

Created by: Jenni Ferguson RDH, Data Analyst