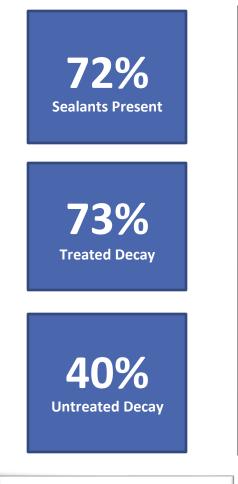

# Denver Broncos November 19, 2019



#### Munroe Elementary Wyatt Academy Cheltenham Elementary

Participated in Event: 224 Received Dental Care: 200 Lead Dentist: Dr. Jennifer Thompson



#### **Total Care & Education Provided**

#### \$77,412

\$

\$

Dental & Preventative: Oral Health Education in Clinic: 67,332 10,080

Average Dental Care & Oral Health Education per patient visiting clinic \$382

#### **PATIENT DATA**







#### **PATIENT DATA**

#### **Dental Home**



#### 44 patients reported no dental home

### **BASELINE DATA**









### **TOTAL VOLUNTEERS: 77**



# 82% of the volunteers that signed up through our website attended the event.

#### **CLINIC DATA**



| Services Provided |     |
|-------------------|-----|
| Screenings        | 200 |
| X-Rays            | 143 |
| Cleanings         | 113 |
| Fluoride Varnish  | 157 |
| Sealants          | 214 |
| SDF               | 40  |
| Fillings          | 44  |
| Crowns            | 7   |
| Pulpotomies/RCT   | 5   |
| Extractions       | 13  |
|                   |     |





### **CLINIC DATA**





### **CLINIC DATA - PROGRAM IMPACT**



45 patients have additional treatment needs.





Created by: Jenni Ferguson RDH, Data Analyst