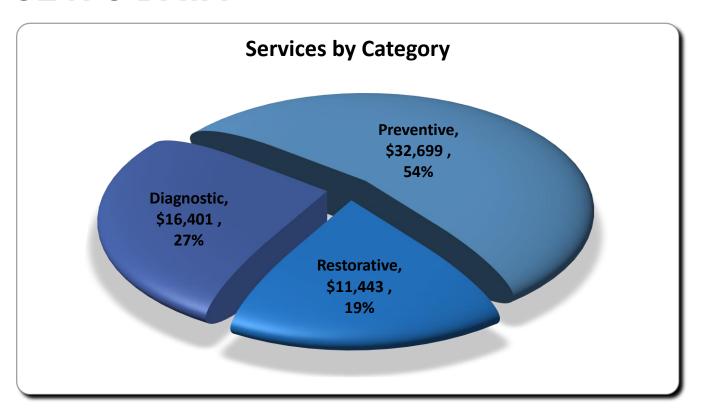

### **CLINIC DATA**

#### **Services Provided**

| Screenings       | 171 |
|------------------|-----|
| X-Rays           | 102 |
| Cleanings        | 125 |
| Fluoride Varnish | 124 |
| Sealants         | 284 |
| SDF              | 19  |
| Fillings         | 39  |
| Crowns           | 0   |
| Pulpotomies/RCT  | 0   |
| Extractions      | 7   |