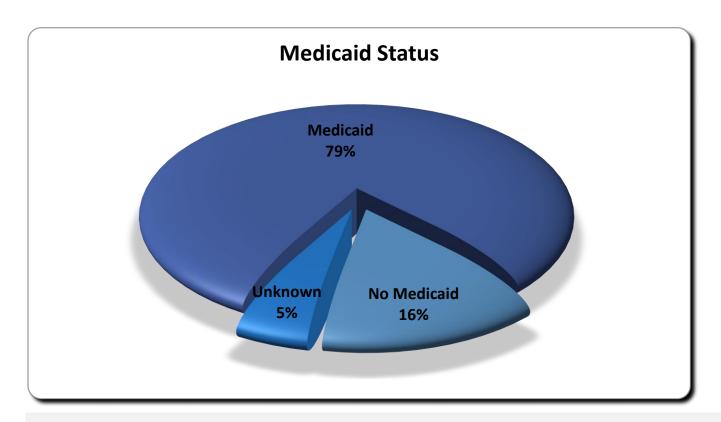

# Indianapolis Colts September 30, 2019

Global Prep Academy Ignite Charter School Harshmann School

Participated in Event: 250

Received Dental Care: 247



\$68,418

**Total Care & Education Provided** 

Dental & Preventative: \$ 60,543 Oral Health Education in Clinic: \$ 7,875

Average Dental Care & Oral Health Education per patient visiting clinic \$399

Created by: Jenni Ferguson RDH, Data Analyst



## **PATIENT DATA**







# **PATIENT DATA**

#### **Dental Home**



79 patients reported no dental home



### **BASELINE DATA**

18%
Sealants Present

46% Treated Decay

33% Untreated Decay







Created by: Jenni Ferguson RDH, Data Analyst



### **TOTAL VOLUNTEERS: 93**



68% of the volunteers that signed up through our website attended the event.



### **CLINIC DATA**



#### **Services Provided**

| Screenings       | 171 |
|------------------|-----|
| X-Rays           | 102 |
| Cleanings        | 125 |
| Fluoride Varnish | 124 |
| Sealants         | 284 |
| SDF              | 19  |
| Fillings         | 39  |
| Crowns           | 0   |
| Pulpotomies/RCT  | 0   |
| Extractions      | 7   |

640 of the sealants diagnosed were completed





### **CLINIC DATA**





Created by: Jenni Ferguson RDH, Data