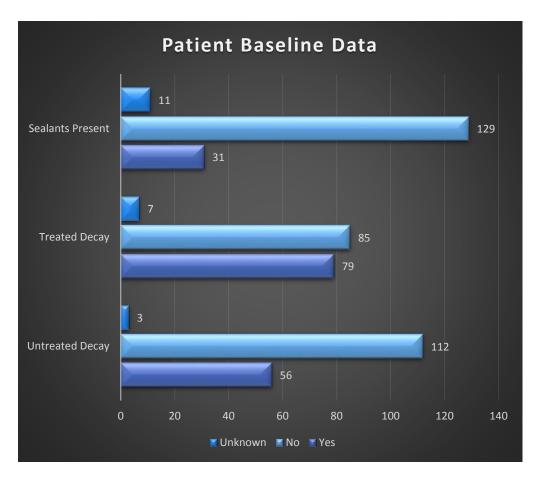

### **BASELINE DATA**

18%
Sealants Present

46% Treated Decay

33% Untreated Decay

Created by: Jenni Ferguson RDH, Data Analyst