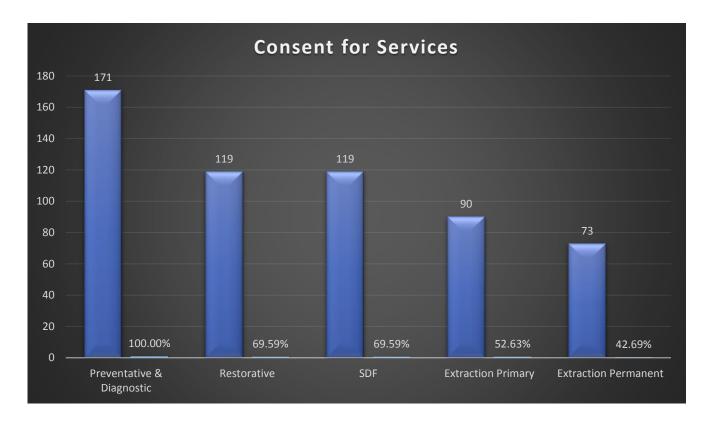

#### **Services Provided**

| Screenings       | 171 |
|------------------|-----|
| X-Rays           | 102 |
| Cleanings        | 125 |
| Fluoride Varnish | 124 |
| Sealants         | 284 |
| SDF              | 19  |
| Fillings         | 39  |
| Crowns           | 0   |
| Pulpotomies/RCT  | 0   |
| Extractions      | 7   |