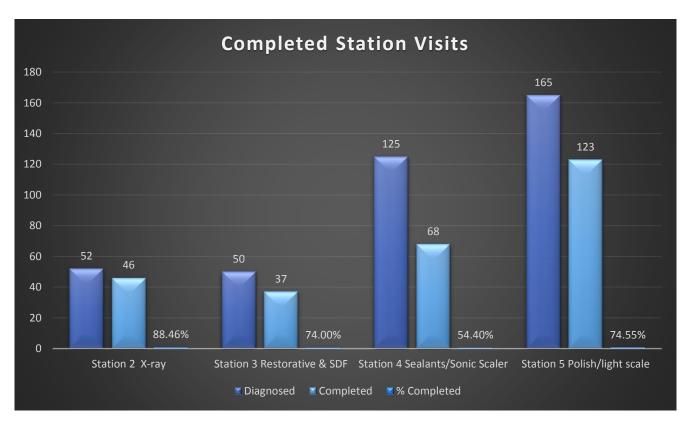

#### **Services Provided**

| Screenings       | 171 |
|------------------|-----|
| X-Rays           | 102 |
| Cleanings        | 125 |
| Fluoride Varnish | 124 |
| Sealants         | 284 |
| SDF              | 19  |
| Fillings         | 39  |
| Crowns           | 0   |
| Pulpotomies/RCT  | 0   |
| Extractions      | 7   |

640 of the sealants diagnosed were completed