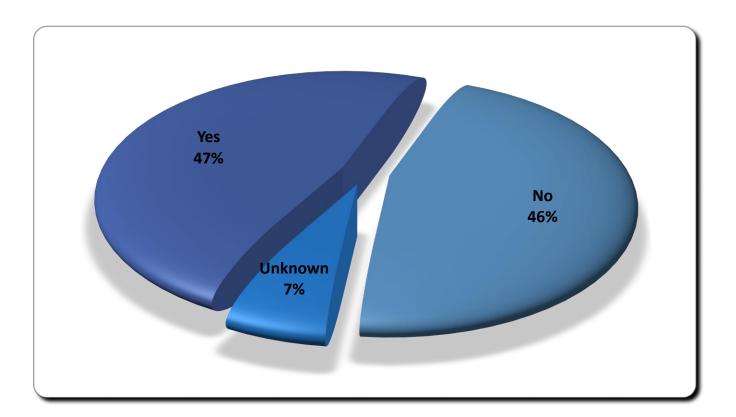

# Indianapolis Colts September 30, 2019

Global Prep Academy Ignite Charter School Harshmann School

Participated in Event: 250

Received Dental Care: 247



\$68,418

**Total Care & Education Provided** 

Dental & Preventative: \$ 60,543 Oral Health Education in Clinic: \$ 7,875

Average Dental Care & Oral Health Education per patient visiting clinic \$399

Created by: Jenni Ferguson RDH, Data Analyst



## **PATIENT DATA**







# **PATIENT DATA**

#### **Dental Home**



79 patients reported no dental home



### **BASELINE DATA**

18%
Sealants Present

46% Treated Decay

33% Untreated Decay







Created by: Jenni Ferguson RDH, Data Analyst



### **TOTAL VOLUNTEERS: 93**



68% of the volunteers that signed up through our website attended the event.



### **CLINIC DATA**



#### **Services Provided**

| Screenings       | 171 |
|------------------|-----|
| X-Rays           | 102 |
| Cleanings        | 125 |
| Fluoride Varnish | 124 |
| Sealants         | 284 |
| SDF              | 19  |
| Fillings         | 39  |
| Crowns           | 0   |
| Pulpotomies/RCT  | 0   |
| Extractions      | 7   |

640 of the sealants diagnosed were completed





### **CLINIC DATA**





Created by: Jenni Ferguson RDH, Data Analyst



### **CLINIC DATA - PROGRAM IMPACT**