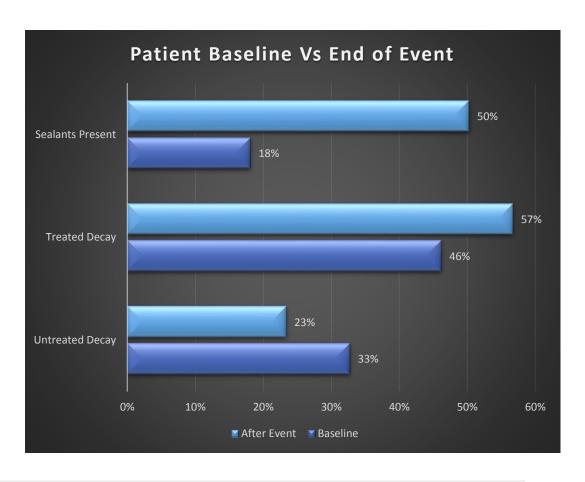

### **BASELINE DATA**

18%
Sealants Present

46% Treated Decay

33% Untreated Decay

Created by: Jenni Ferguson RDH, Data Analyst

### **CLINIC DATA - PROGRAM IMPACT**

1 11% Treated Decay

↓ 10% Untreated Decay