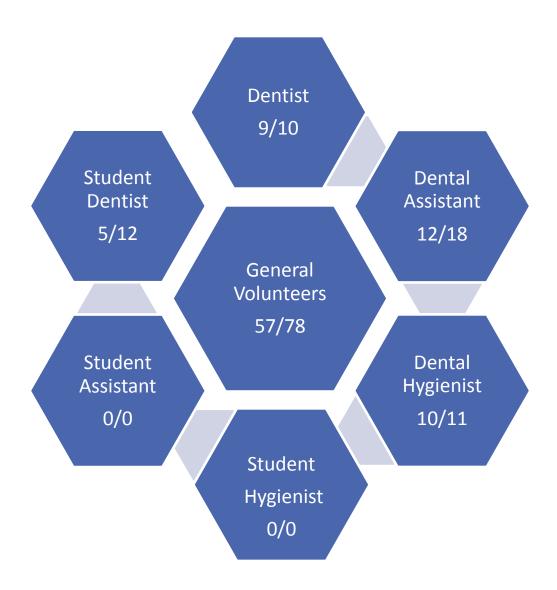

### **TOTAL VOLUNTEERS: 93**

68% of the volunteers that signed up through our website attended the event.