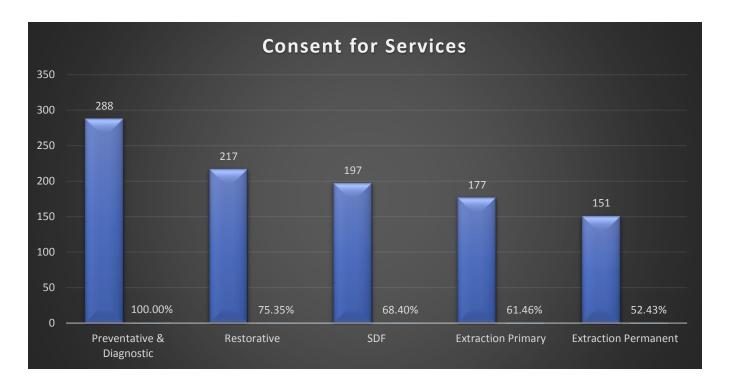

# New Orleans Saints August 27, 2019

Esperanza Charter
Lafayette Academy Charter
La Gran Commission Church
Assumption Church

Participated in Event: 330 Received Dental Care: 288

**Lead Dentist: Dr. Jon Celino** 