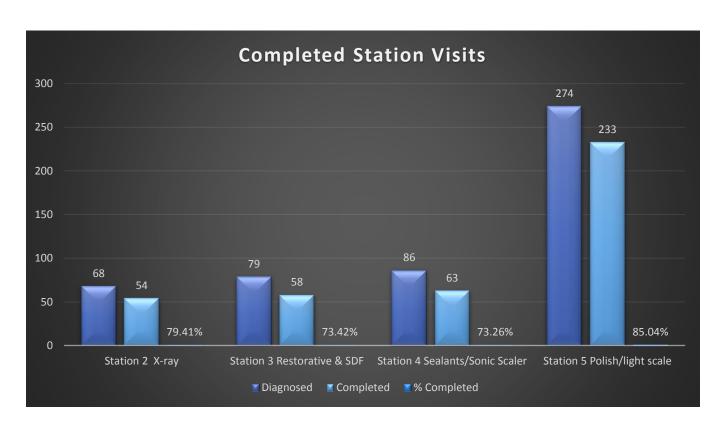

clinic \$313

Created by: Jenni Ferguson RDH, Data Analyst



# **PATIENT DATA**







# **PATIENT DATA**

#### **Dental Home**



126 patients reported no dental home



### **BASELINE DATA**

20%
Sealants Present

31%
Treated Decay

31% Untreated Decay







#### **TOTAL VOLUNTEERS: 73**



62% of the volunteers that signed up through our website attended the event.



#### **CLINIC DATA**



#### **Services Provided**

| Screenings       | 288 |
|------------------|-----|
| X-Rays           | 115 |
| Cleanings        | 155 |
| Fluoride Varnish | 214 |
| Sealants         | 235 |
| SDF              | 95  |
| Fillings         | 33  |
| Crowns           | 2   |
| Pulpotomies/RCT  | 2   |
| Extractions      | 13  |

80% of the sealants diagnosed were completed





### **CLINIC DATA**







#### **CLINIC DATA - PROGRAM IMPACT**



1 14% Treated Decay

**I11%**Untreated Decay



#### 58 patients have additional treatment needs.