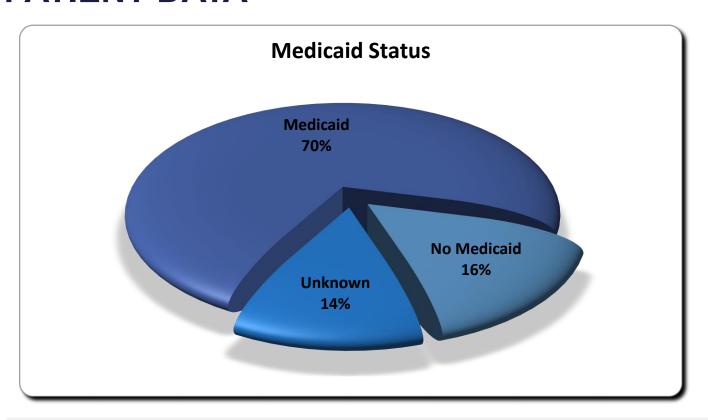

# New Orleans Saints August 27, 2019



Esperanza Charter
Lafayette Academy Charter
La Gran Commission Church
Assumption Church

Participated in Event: 330 Received Dental Care: 288

**Lead Dentist: Dr. Jon Celino** 



**Total Care & Education Provided** \$92,030

Dental & Preventative: \$ 77,180

Oral Health Education in Clinic: \$ 14,850

Average Dental Care & Oral Health Education per patient visiting clinic \$313

Created by: Jenni Ferguson RDH, Data Analyst



# **PATIENT DATA**







# **PATIENT DATA**

#### **Dental Home**



126 patients reported no dental home



### **BASELINE DATA**

20%
Sealants Present

31%
Treated Decay

31% Untreated Decay







#### **TOTAL VOLUNTEERS: 73**



62% of the volunteers that signed up through our website attended the event.



#### **CLINIC DATA**



#### **Services Provided**

| Screenings       | 288 |
|------------------|-----|
| X-Rays           | 115 |
| Cleanings        | 155 |
| Fluoride Varnish | 214 |
| Sealants         | 235 |
| SDF              | 95  |
| Fillings         | 33  |
| Crowns           | 2   |
| Pulpotomies/RCT  | 2   |
| Extractions      | 13  |

80% of the sealants diagnosed were completed





### **CLINIC DATA**







#### **CLINIC DATA - PROGRAM IMPACT**



1 14% Treated Decay

**I11%**Untreated