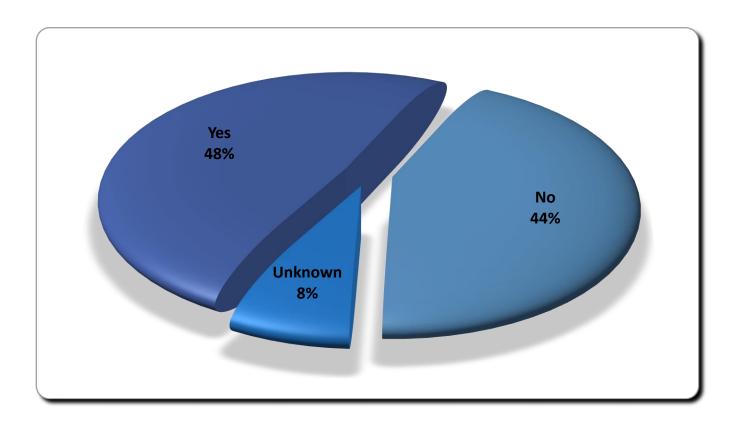

# New Orleans Saints August 27, 2019



Esperanza Charter
Lafayette Academy Charter
La Gran Commission Church
Assumption Church

Participated in Event: 330 Received Dental Care: 288

**Lead Dentist: Dr. Jon Celino** 



**Total Care & Education Provided** \$92,030

Dental & Preventative: \$ 77,180

Oral Health Education in Clinic: \$ 14,850

Average Dental Care & Oral Health Education per patient visiting clinic \$313

Created by: Jenni Ferguson RDH, Data Analyst



# **PATIENT DATA**







# **PATIENT DATA**

#### **Dental Home**



126 patients reported no dental home



### **BASELINE DATA**

20%
Sealants Present

31%
Treated Decay

31% Untreated Decay







#### **TOTAL VOLUNTEERS: 73**



62% of the volunteers that signed up through our website attended the event.



#### **CLINIC DATA**



#### **Services Provided**

| Screenings       | 288 |
|------------------|-----|
| X-Rays           | 115 |
| Cleanings        | 155 |
| Fluoride Varnish | 214 |
| Sealants         | 235 |
| SDF              | 95  |
| Fillings         | 33  |
| Crowns           | 2   |
| Pulpotomies/RCT  | 2   |
| Extractions      | 13  |

80% of the sealants diagnosed were completed





### **CLINIC DATA**







#### **CLINIC DATA - PROGRAM IMPACT**



1 14% Treated Decay

**I11%**Untreated Decay



#### 58 patients have additional treat