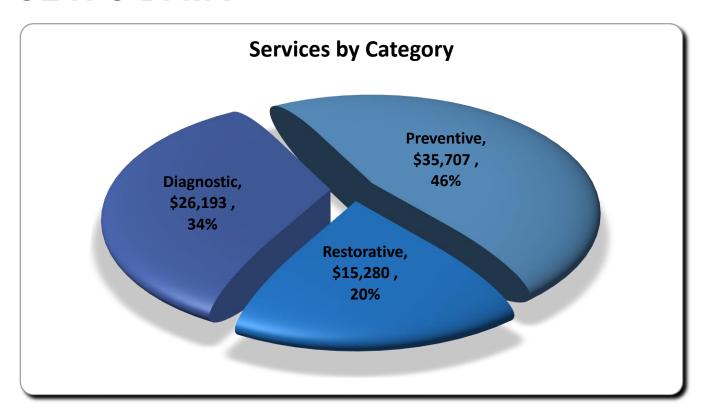

**Total Care & Education Provided** \$92,030

Dental & Preventative: \$ 77,180

Oral Health Education in Clinic: \$ 14,850

Average Dental Care & Oral Health Education per patient visiting clinic \$313

Created by: Jenni Ferguson RDH, Data Analyst