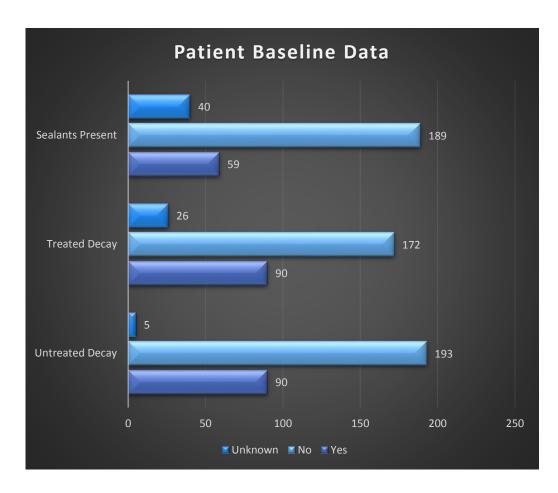

### **BASELINE DATA**

20%
Sealants Present

31%
Treated Decay

31% Untreated Decay