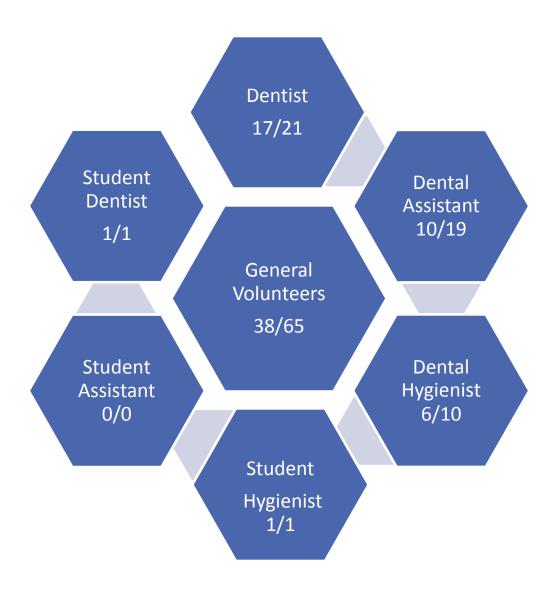

#### **TOTAL VOLUNTEERS: 73**

62% of the volunteers that signed up through our website attended the event.