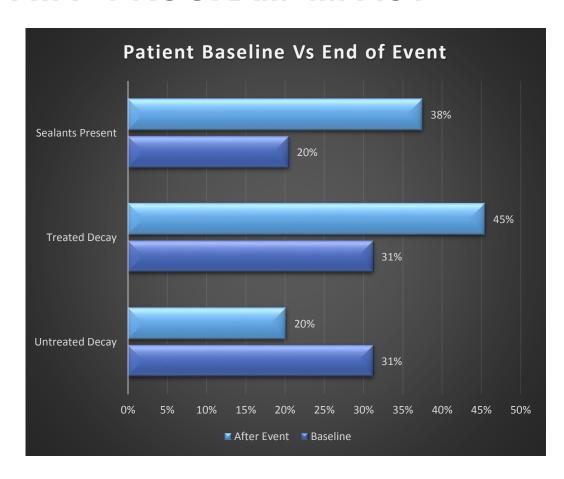

### **BASELINE DATA**

20%
Sealants Present

31%
Treated Decay

31% Untreated Decay

#### **CLINIC DATA - PROGRAM IMPACT**

1 14% Treated Decay

**I11%**Untreated Decay