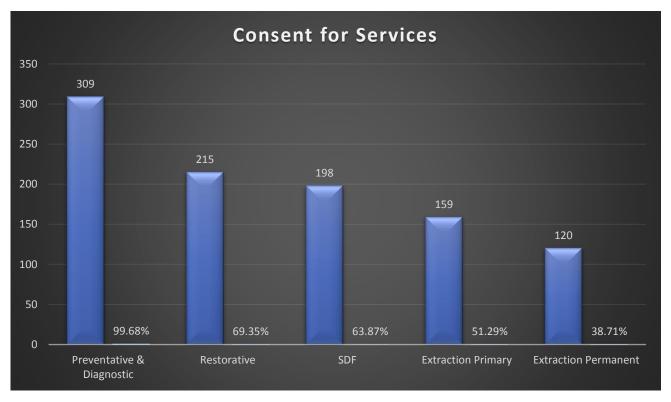

clinic \$331

Created by: Jenni Ferguson RDH, Data Analyst



## **PATIENT DATA**







# **PATIENT DATA**

#### **Dental Home**



154 patients reported no dental home



### **BASELINE DATA**

31%
Sealants Present

30%
Treated Decay

38% Untreated Decay









### **TOTAL VOLUNTEERS: 138**



62% of the volunteers that signed up through our website attended the event.



### **CLINIC DATA**



#### **Services Provided**

| Screenings       | 310 |
|------------------|-----|
| X-Rays           | 218 |
| Cleanings        | 199 |
| Fluoride Varnish | 210 |
| Sealants         | 197 |
| SDF              | 91  |
| Fillings         | 66  |
| Crowns           | 0   |
| Pulpotomies/RCT  | 0   |
| Extractions      | 8   |

32% of the sealants diagnosed were completed





### **CLINIC DATA**







### **CLINIC DATA - PROGRAM IMPACT**

1 9% Sealants Present

1 9% Treated Decay

I 11% Untreated Decay



#### 84 patients have additional treatment needs.