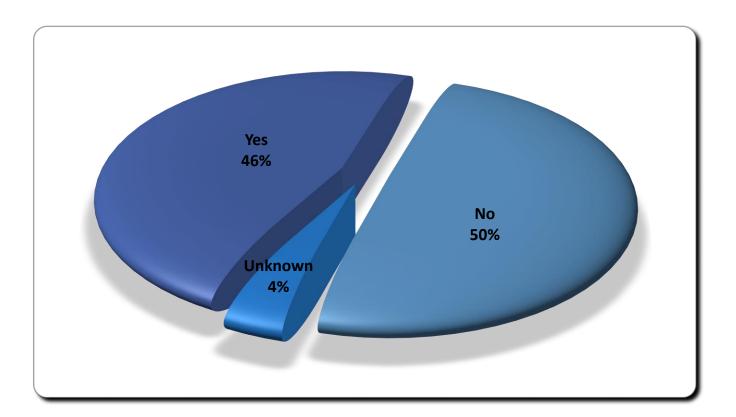

# Detroit Lions October 18, 2019



Joy Preparatory School Detroit Premier Academy

Participated in Event: 319 Received Dental Care: 310



**Total Care & Education Provided** \$1

\$103,099

Dental & Preventative:
Oral Health Education in Clinic:

\$ 88,744

\$ 14,355

Average Dental Care & Oral Health Education per patient visiting clinic \$331

Created by: Jenni Ferguson RDH, Data Analyst



## **PATIENT DATA**







# **PATIENT DATA**

#### **Dental Home**



154 patients reported no dental home



### **BASELINE DATA**

31%
Sealants Present

30%
Treated Decay

38% Untreated Decay









### **TOTAL VOLUNTEERS: 138**



62% of the volunteers that signed up through our website attended the event.



### **CLINIC DATA**



#### **Services Provided**

| Screenings       | 310 |
|------------------|-----|
| X-Rays           | 218 |
| Cleanings        | 199 |
| Fluoride Varnish | 210 |
| Sealants         | 197 |
| SDF              | 91  |
| Fillings         | 66  |
| Crowns           | 0   |
| Pulpotomies/RCT  | 0   |
| Extractions      | 8   |

32% of the sealants diagnosed were completed





### **CLINIC DATA**







### **CLINIC DATA - PROGRAM IMPACT**

1 9% Sealants Present

1 9% Treated Decay

I 11% Untreated Decay



#### 84 patients hav