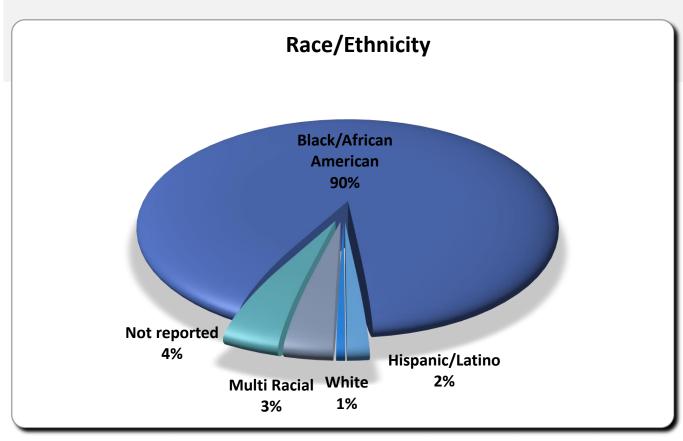

# Detroit Lions October 18, 2019



Joy Preparatory School Detroit Premier Academy

Participated in Event: 319 Received Dental Care: 310



**Total Care & Education Provided** \$1

\$103,099

Dental & Preventative:
Oral Health Education in Clinic:

\$ 88,744

\$ 14,355

Average Dental Care & Oral Health Education per patient visiting clinic \$331

Created by: Jenni Ferguson RDH, Data Analyst



## **PATIENT DATA**







# **PATIENT DATA**

#### **Dental Home**



154 patients reported no dental home



### **BASELINE DATA**

31%
Sealants Present

30%
Treated Decay

38% Untreated Decay









### **TOTAL VOLUNTEERS: 138**



62% of the volunteers that signed up through our website attended the event.



### **CLINIC DATA**



#### **Services Provided**

| Screenings       | 310 |
|------------------|-----|
| X-Rays           | 218 |
| Cleanings        | 199 |
| Fluoride Varnish | 210 |
| Sealants         | 197 |
| SDF              | 91  |
| Fillings         | 66  |
| Crowns           | 0   |
| Pulpotomies/RCT  | 0   |
| Extractions      | 8   |

32% of the sealants diagnosed were completed





### **CLINIC DATA**







### **CLINIC DATA - PROGRAM IMPACT**

1 9% Sealants Present

1 9% Treated Decay