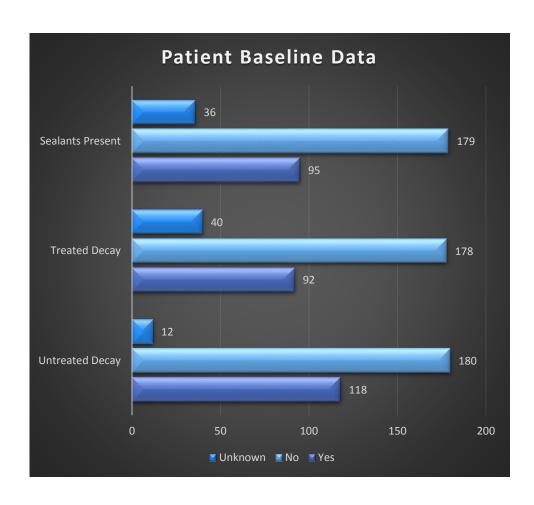

### **BASELINE DATA**

31%
Sealants Present

30%
Treated Decay

38% Untreated Decay