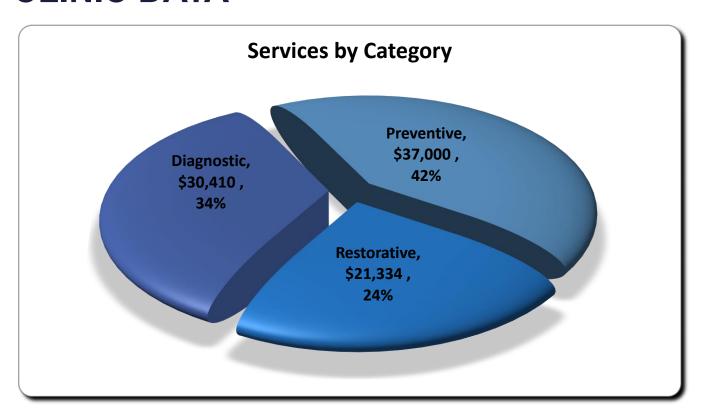

### **CLINIC DATA**

#### **Services Provided**

| Screenings       | 310 |
|------------------|-----|
| X-Rays           | 218 |
| Cleanings        | 199 |
| Fluoride Varnish | 210 |
| Sealants         | 197 |
| SDF              | 91  |
| Fillings         | 66  |
| Crowns           | 0   |
| Pulpotomies/RCT  | 0   |
| Extractions      | 8   |