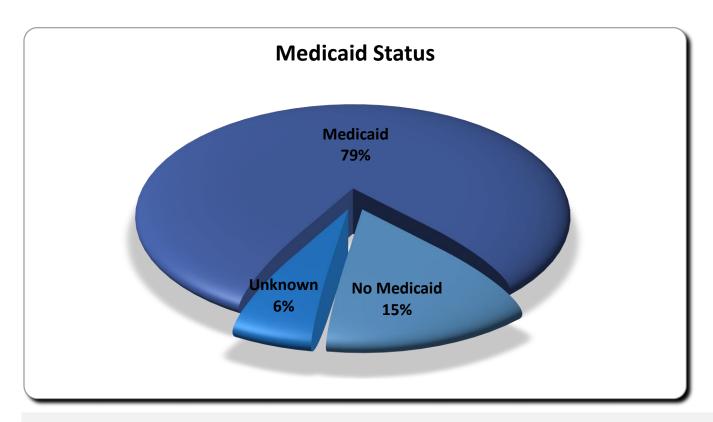

# Detroit Lions October 18, 2019



Joy Preparatory School Detroit Premier Academy

Participated in Event: 319 Received Dental Care: 310



**Total Care & Education Provided** \$1

\$103,099

Dental & Preventative:
Oral Health Education in Clinic:

\$ 88,744

\$ 14,355

Average Dental Care & Oral Health Education per patient visiting clinic \$331

Created by: Jenni Ferguson RDH, Data Analyst



## **PATIENT DATA**







# **PATIENT DATA**

#### **Dental Home**



154 patients reported no dental home



### **BASELINE DATA**

31%
Sealants Present

30%
Treated Decay

38% Untreated Decay









### **TOTAL VOLUNTEERS: 138**



62% of the volunteers that signed up through our website attended the event.



### **CLINIC DATA**



#### **Services Provided**

| Screenings       | 310 |
|------------------|-----|
| X-Rays           | 218 |
| Cleanings        | 199 |
| Fluoride Varnish | 210 |
| Sealants         | 197 |
| SDF              | 91  |
| Fillings         | 66  |
| Crowns           | 0   |
| Pulpotomies/RCT  | 0   |
| Extractions      | 8   |

32% of the sealants diagnosed were completed





### **CLINIC DATA**







### **CLINIC DATA - PROGRAM IMPACT**

1 9% Sealants Present

1 9% Treated Deca