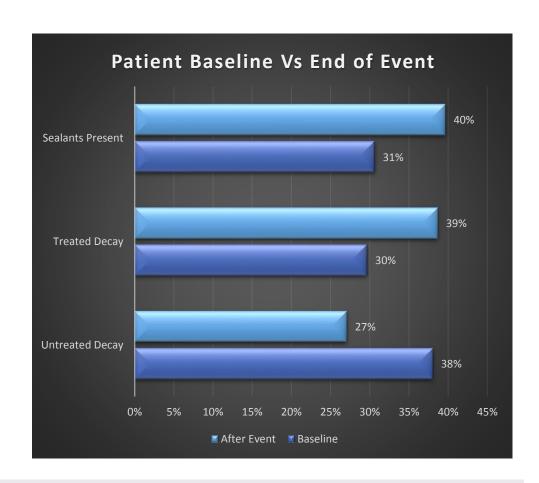

### **BASELINE DATA**

31%
Sealants Present

30%
Treated Decay

38% Untreated Decay

### **CLINIC DATA - PROGRAM IMPACT**

1 9% Sealants Present

1 9% Treated Decay

I 11% Untreated Decay