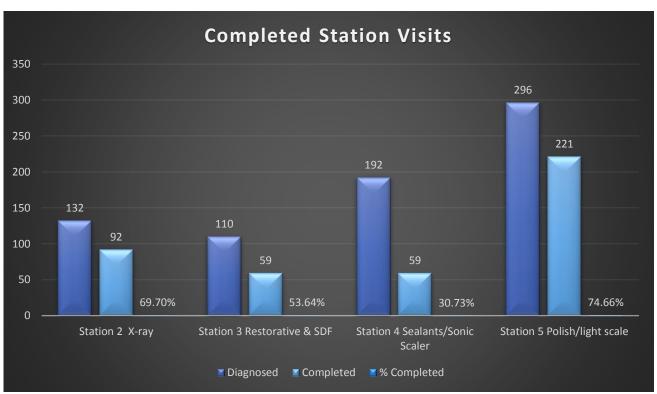

linic \$331

Created by: Jenni Ferguson RDH, Data Analyst



## **PATIENT DATA**







# **PATIENT DATA**

#### **Dental Home**



154 patients reported no dental home



### **BASELINE DATA**

31%
Sealants Present

30%
Treated Decay

38% Untreated Decay









### **TOTAL VOLUNTEERS: 138**



62% of the volunteers that signed up through our website attended the event.



### **CLINIC DATA**



#### **Services Provided**

| Screenings       | 310 |
|------------------|-----|
| X-Rays           | 218 |
| Cleanings        | 199 |
| Fluoride Varnish | 210 |
| Sealants         | 197 |
| SDF              | 91  |
| Fillings         | 66  |
| Crowns           | 0   |
| Pulpotomies/RCT  | 0   |
| Extractions      | 8   |

32% of the sealants diagnosed were completed





### **CLINIC DATA**







### **CLINIC DATA - PROGRAM IMPACT**

1 9% Sealants Present

1 9% Treated Decay

I 11% Untreated Decay



#### 84 patients have additional treatment needs.