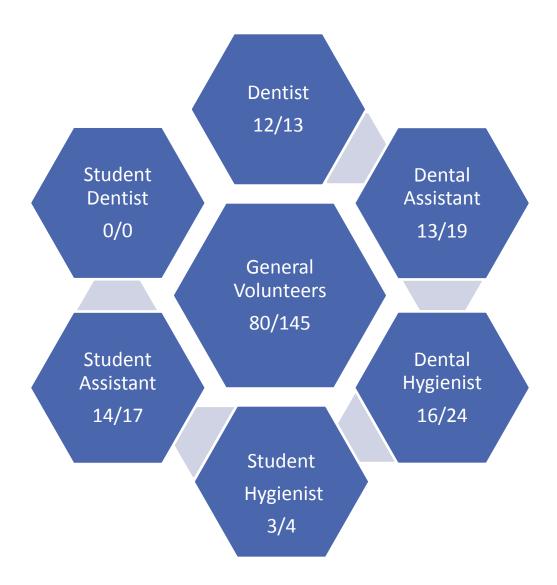

### **TOTAL VOLUNTEERS: 138**

62% of the volunteers that signed up through our website attended the event.