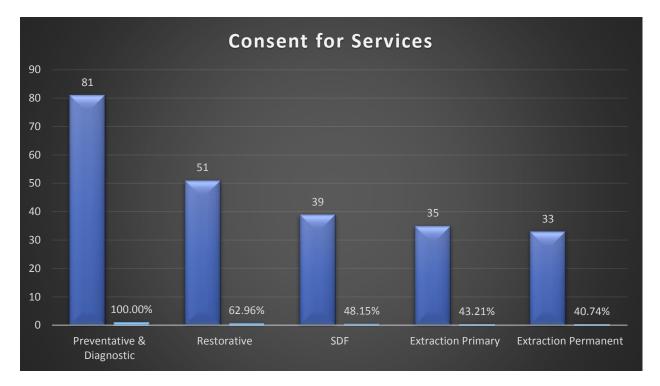

| \$ 3,735  |

Average Dental Care & Oral Health Education per patient \$511

#### **PATIENT DATA**







#### **PATIENT DATA**

#### **Dental Home**



#### 11 patients reported no dental home

#### **BASELINE DATA**







#### **TOTAL VOLUNTEERS: 91**



## 61% of the volunteers that signed up through our website attended the event.

#### **CLINIC DATA**



#### **Services Provided**

| Screenings       | 81  |
|------------------|-----|
| X-Rays           | 73  |
| Cleanings        | 66  |
| Fluoride Varnish | 60  |
| Sealants         | 239 |
| SDF              | 0   |
| Fillings         | 25  |
| Crowns           | 0   |
| Pulpotomies/RCT  | 1   |
| Extractions      | 0   |
|                  |     |

**86%** of the sealants diagnosed were completed



#### **CLINIC DATA**





#### **CLINIC DATA - PROGRAM IMPACT**



4 patients have additional treatment needs.