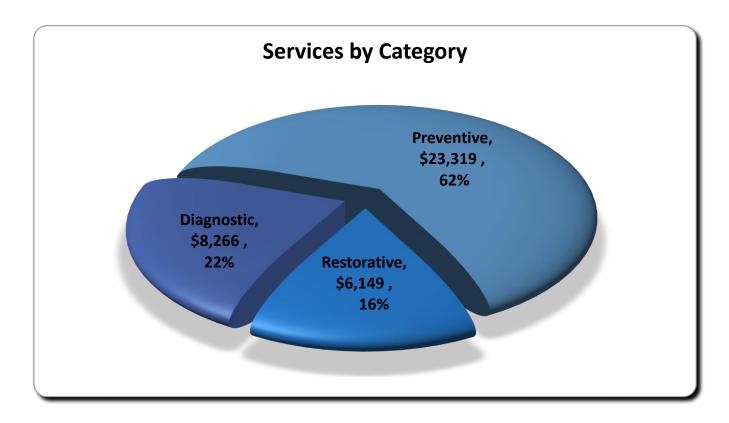

#### **Services Provided**

| Screenings       | 81  |
|------------------|-----|
| X-Rays           | 73  |
| Cleanings        | 66  |
| Fluoride Varnish | 60  |
| Sealants         | 239 |
| SDF              | 0   |
| Fillings         | 25  |
| Crowns           | 0   |
| Pulpotomies/RCT  | 1   |
| Extractions      | 0   |
|                  |     |