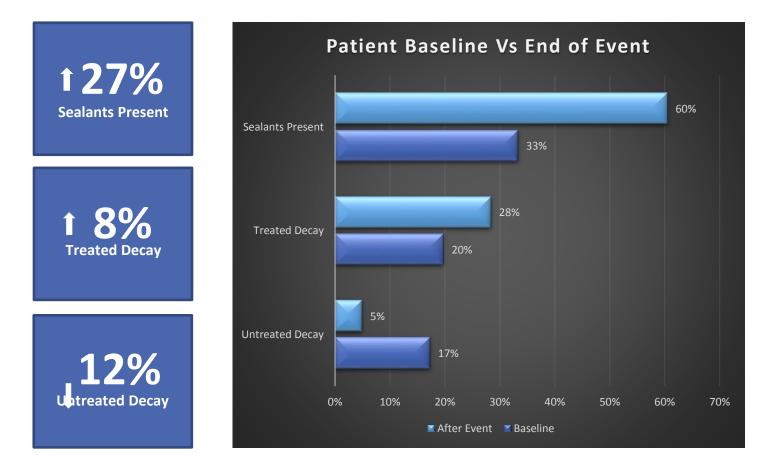

& Oral Health Education per patient \$511

#### **PATIENT DATA**







#### **PATIENT DATA**

#### **Dental Home**



#### 11 patients reported no dental home

#### **BASELINE DATA**







#### **TOTAL VOLUNTEERS: 91**



## 61% of the volunteers that signed up through our website attended the event.

#### **CLINIC DATA**



#### **Services Provided**

| Screenings       | 81  |
|------------------|-----|
| X-Rays           | 73  |
| Cleanings        | 66  |
| Fluoride Varnish | 60  |
| Sealants         | 239 |
| SDF              | 0   |
| Fillings         | 25  |
| Crowns           | 0   |
| Pulpotomies/RCT  | 1   |
| Extractions      | 0   |
|                  |     |

**86%** of the sealants diagnosed were completed



#### **CLINIC DATA**





#### **CLINIC DATA - PROGRAM IMPACT**



4 patients have additional treatment needs.