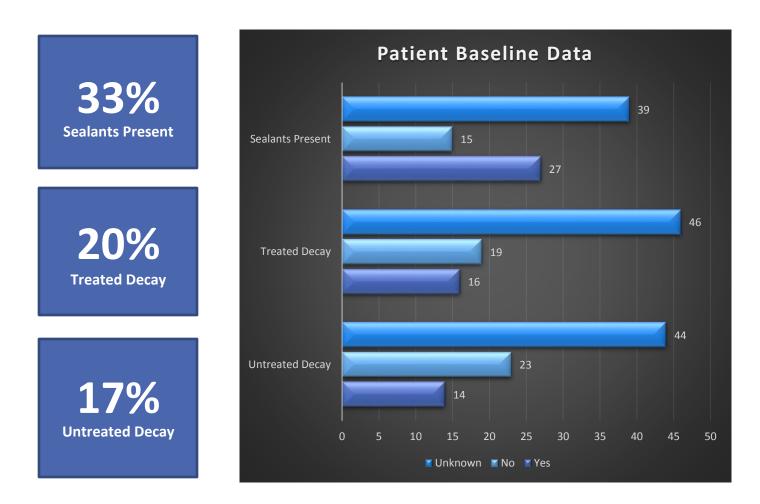

# Washington Nationals June 29, 2019

Washington Nationals Youth Academy DC Parks & Recs Summer Camp Participated in Event: 83 Received Dental Care: 81



| Total Care & Education Provided | \$41,469  |
|---------------------------------|-----------|
| Dental & Preventative:          | \$ 37,734 |
| Oral Health Education:          | \$ 3,735  |

Average Dental Care & Oral Health Education per patient \$511

#### **PATIENT DATA**







#### **PATIENT DATA**

#### **Dental Home**



#### 11 patients reported no dental home

#### **BASELINE DATA**







#### **TOTAL VOLUNTEERS: 91**



## 61% of the volunteers that signed up through our website attended the event.

#### **CLINIC DATA**



#### **Services Provided**

| Screenings       | 81  |
|------------------|-----|
| X-Rays           | 73  |
| Cleanings        | 66  |
| Fluoride Varnish | 60  |
| Sealants         | 239 |
| SDF              | 0   |
| Fillings         | 25  |
| Crowns           | 0   |
| Pulpotomies/RCT  | 1   |
| Extractions      | 0   |
|                  |     |

**86%** of the sealants diagnosed were completed



#### **CLINIC DATA**





#### **CLINIC DATA - PROGRAM IMPACT**



4 patients have additional treatment needs.