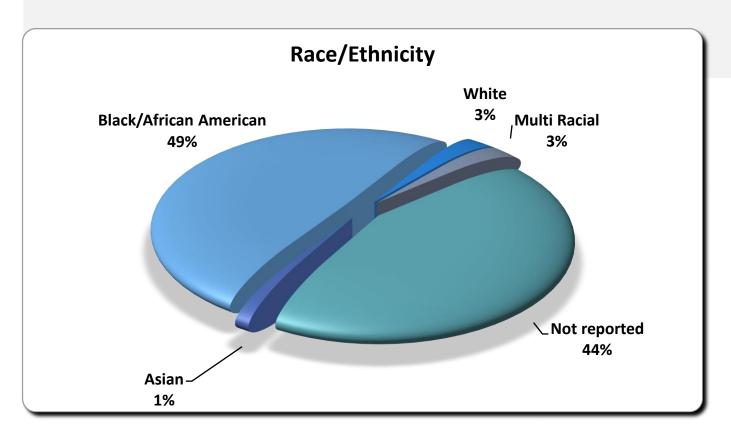

# Washington Nationals June 29, 2019

Washington Nationals Youth Academy DC Parks & Recs Summer Camp Participated in Event: 83 Received Dental Care: 81



| Total Care & Education Provided | \$41,469  |
|---------------------------------|-----------|
| Dental & Preventative:          | \$ 37,734 |
| Oral Health Education:          | \$ 3,735  |

Average Dental Care & Oral Health Education per patient \$511

#### **PATIENT DATA**







#### **PATIENT DATA**

#### **Dental Home**



#### 11 patients reported no dental home

#### **BASELINE DATA**







#### **TOTAL VOLUNTEERS: 91**



## 61% of the volunteers that signed up through our website attended the event.

#### **CLINIC DATA**



#### **Services Provided**

| Screenings       | 81  |
|------------------|-----|
| X-Rays           | 73  |
| Cleanings        | 66  |
| Fluoride Varnish | 60  |
| Sealants         | 239 |
| SDF              | 0   |
| Fillings         | 25  |
| Crowns           | 0   |
| Pulpotomies/RCT  | 1   |
| Extractions      | 0   |
|                  |     |

**86%** of the sealants diagnosed were completed



#### **CLINIC DATA**





#### **CLINIC DATA - PROGRAM IMPACT**



4 patients have additional treatment needs.