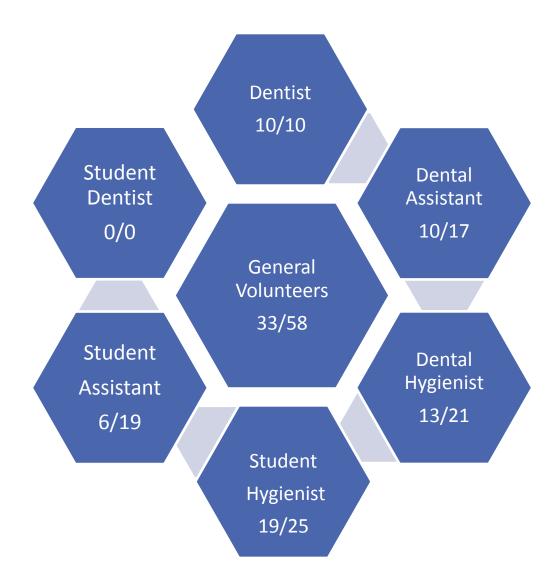

#### **TOTAL VOLUNTEERS: 91**

## 61% of the volunteers that signed up through our website attended the event.