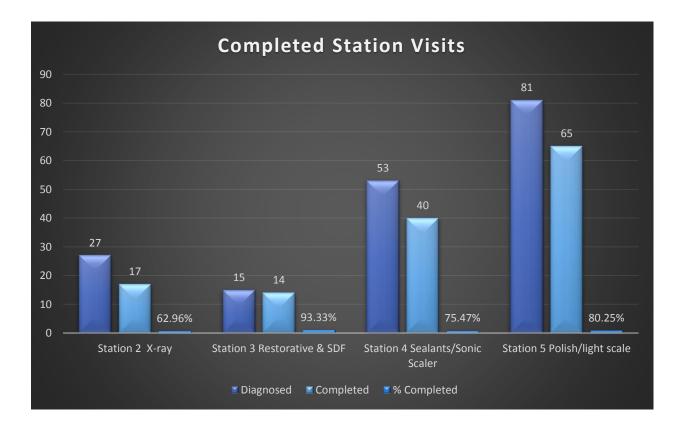

| \$ 3,735  |

Average Dental Care & Oral Health Education per patient \$511

#### **PATIENT DATA**







#### **PATIENT DATA**

#### **Dental Home**



#### 11 patients reported no dental home

#### **BASELINE DATA**







#### **TOTAL VOLUNTEERS: 91**



## 61% of the volunteers that signed up through our website attended the event.

#### **CLINIC DATA**



#### **Services Provided**

| Screenings       | 81  |
|------------------|-----|
| X-Rays           | 73  |
| Cleanings        | 66  |
| Fluoride Varnish | 60  |
| Sealants         | 239 |
| SDF              | 0   |
| Fillings         | 25  |
| Crowns           | 0   |
| Pulpotomies/RCT  | 1   |
| Extractions      | 0   |
|                  |     |

**86%** of the sealants diagnosed were completed



#### **CLINIC DATA**





#### **CLINIC DATA - PROGRAM IMPACT**



4 patients have additional treatment needs.