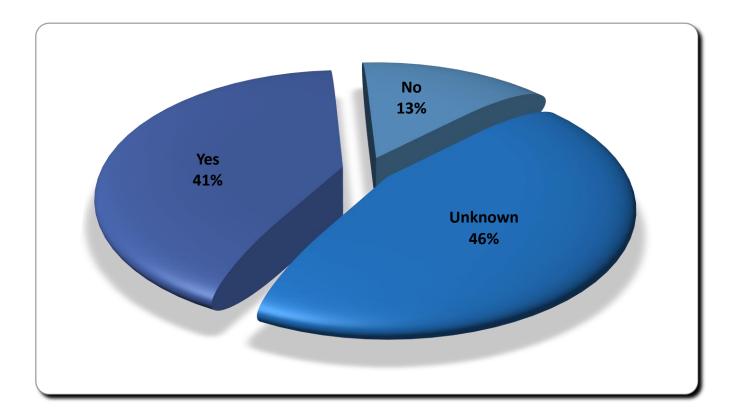

# Washington Nationals June 29, 2019

Washington Nationals Youth Academy DC Parks & Recs Summer Camp Participated in Event: 83 Received Dental Care: 81



| Total Care & Education Provided | \$41,469  |
|---------------------------------|-----------|
| Dental & Preventative:          | \$ 37,734 |
| Oral Health Education:          | \$ 3,735  |

Average Dental Care & Oral Health Education per patient \$511

#### **PATIENT DATA**







#### **PATIENT DATA**

#### **Dental Home**



#### 11 patients reported no dental home

#### **BASELINE DATA**







#### **TOTAL VOLUNTEERS: 91**



## 61% of the volunteers that signed up through our website attended the event.

#### **CLINIC DATA**



#### **Services Provided**

| Screenings       | 81  |
|------------------|-----|
| X-Rays           | 73  |
| Cleanings        | 66  |
| Fluoride Varnish | 60  |
| Sealants         | 239 |
| SDF              | 0   |
| Fillings         | 25  |
| Crowns           | 0   |
| Pulpotomies/RCT  | 1   |
| Extractions      | 0   |
|                  |     |

**86%** of the sealants diagnosed were completed



#### **CLINIC DATA**





#### **CLINIC DATA - PROGRAM IMPACT**



4 patients have additional treatment needs.