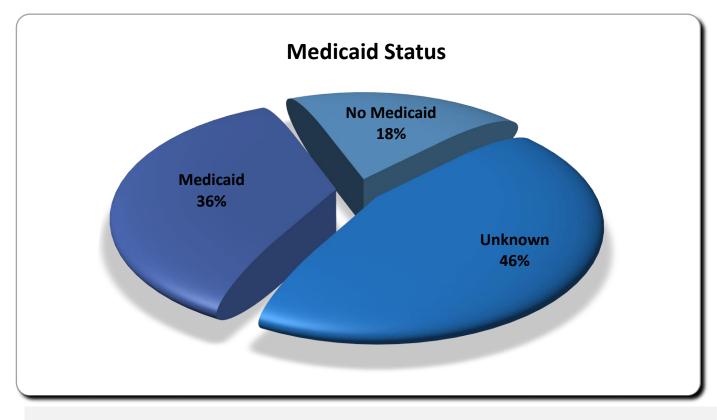

# Washington Nationals June 29, 2019

Washington Nationals Youth Academy DC Parks & Recs Summer Camp Participated in Event: 83 Received Dental Care: 81



| Total Care & Education Provided | \$41,469  |
|---------------------------------|-----------|
| Dental & Preventative:          | \$ 37,734 |
| Oral Health Education:          | \$ 3,735  |

Average Dental Care & Oral Health Education per patient \$511

#### **PATIENT DATA**







#### **PATIENT DATA**

#### **Dental Home**



#### 11 patients reported no dental home

#### **BASELINE DATA**







#### **TOTAL VOLUNTEERS: 91**



## 61% of the volunteers that signed up through our website attended the event.

#### **CLINIC DATA**



#### **Services Provided**

| Screenings       | 81  |
|------------------|-----|
| X-Rays           | 73  |
| Cleanings        | 66  |
| Fluoride Varnish | 60  |
| Sealants         | 239 |
| SDF              | 0   |
| Fillings         | 25  |
| Crowns           | 0   |
| Pulpotomies/RCT  | 1   |
| Extractions      | 0   |
|                  |     |

**86%** of the sealants diagnosed were completed



#### **CLINIC DATA**





#### **CLINIC DATA - PROGRAM IMPACT**



4 patients have additional treatment needs.