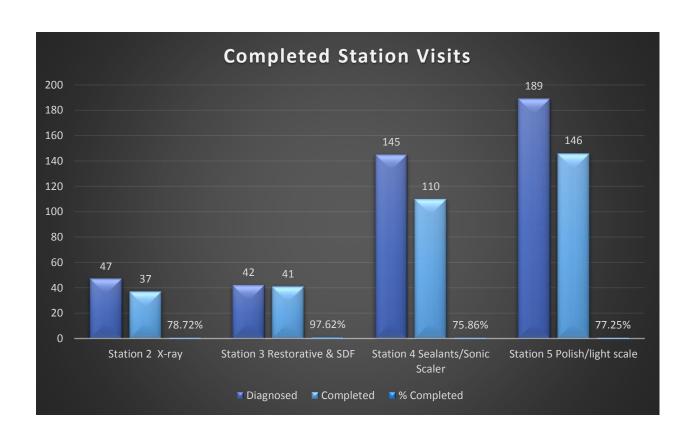

Average Dental Care & Oral Health Education per patient \$416

Created by: Jenni Ferguson RDH, Data Analyst



# **PATIENT DATA**







# **PATIENT DATA**

#### **Dental Home**



92 patients reported no dental home



## **BASELINE DATA**

**52%**Sealants Present

55%
Treated Decay

24% Untreated Decay









## **TOTAL VOLUNTEERS: 172**



66% of the volunteers that signed up through our website attended the event.



# **CLINIC DATA**



#### **Services Provided**

| Screenings       | 209 |
|------------------|-----|
| X-Rays           | 103 |
| Cleanings        | 149 |
| Fluoride Varnish | 138 |
| Sealants         | 403 |
| SDF              | 5   |
| Fillings         | 54  |
| Crowns           | 6   |
| Pulpotomies/RCT  | 3   |
| Extractions      | 8   |





## **CLINIC DATA**







## **CLINIC DATA - PROGRAM IMPACT**



1 3% Treated Decay

↓ 4% Untreated Decay



#### 41 patients have additional treatment needs.





Created by: Jenni Ferguson RDH, Data Analyst