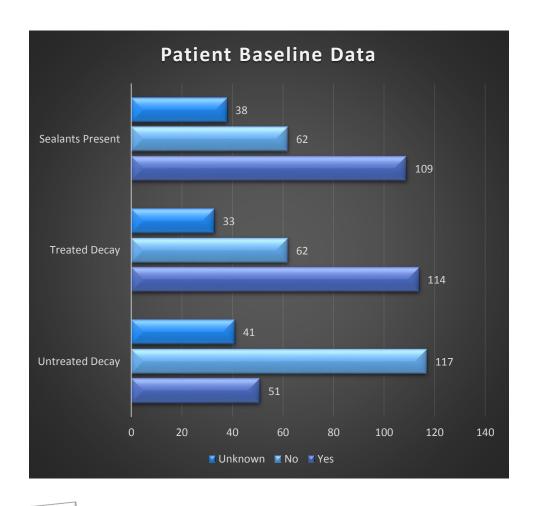

## **BASELINE DATA**

**52%**Sealants Present

55%
Treated Decay

24% Untreated Decay