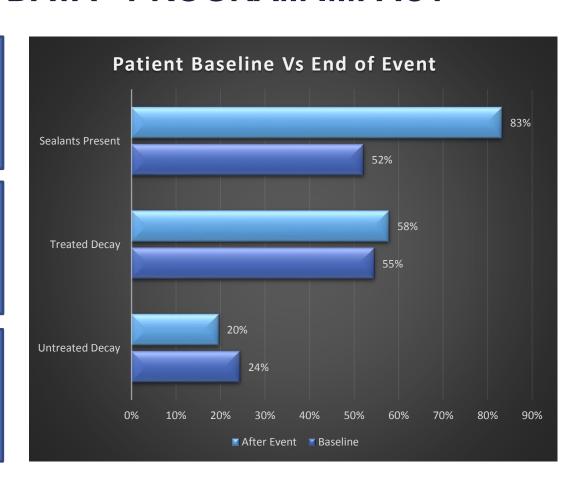

## **BASELINE DATA**

**52%**Sealants Present

55%
Treated Decay

24% Untreated Decay

## **CLINIC DATA - PROGRAM IMPACT**

1 3% Treated Decay

↓ 4% Untreated Decay