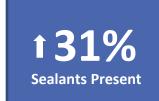

on per patient \$416

Created by: Jenni Ferguson RDH, Data Analyst



# **PATIENT DATA**







# **PATIENT DATA**

#### **Dental Home**



92 patients reported no dental home



## **BASELINE DATA**

**52%**Sealants Present

55%
Treated Decay

24% Untreated Decay









## **TOTAL VOLUNTEERS: 172**



66% of the volunteers that signed up through our website attended the event.



# **CLINIC DATA**



#### **Services Provided**

| Screenings       | 209 |
|------------------|-----|
| X-Rays           | 103 |
| Cleanings        | 149 |
| Fluoride Varnish | 138 |
| Sealants         | 403 |
| SDF              | 5   |
| Fillings         | 54  |
| Crowns           | 6   |
| Pulpotomies/RCT  | 3   |
| Extractions      | 8   |





## **CLINIC DATA**







## **CLINIC DATA - PROGRAM IMPACT**



1 3% Treated Decay

↓ 4% Untreated Decay



#### 41 patients have additional treatment needs.





Created by: Jenni Ferguson RDH, Data Analyst