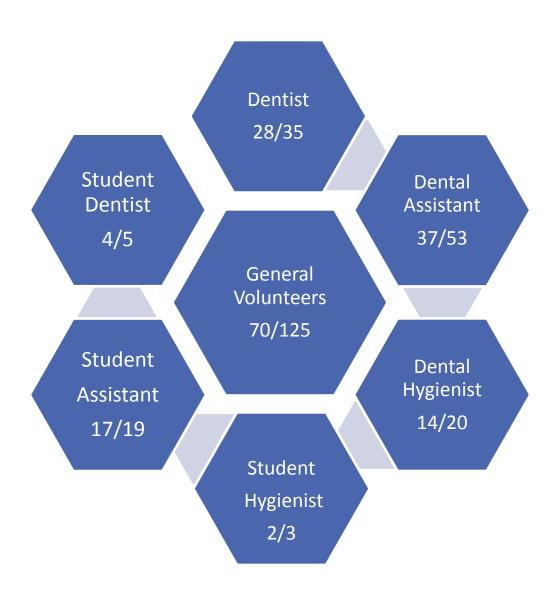

## **TOTAL VOLUNTEERS: 172**

66% of the volunteers that signed up through our website attended the event.