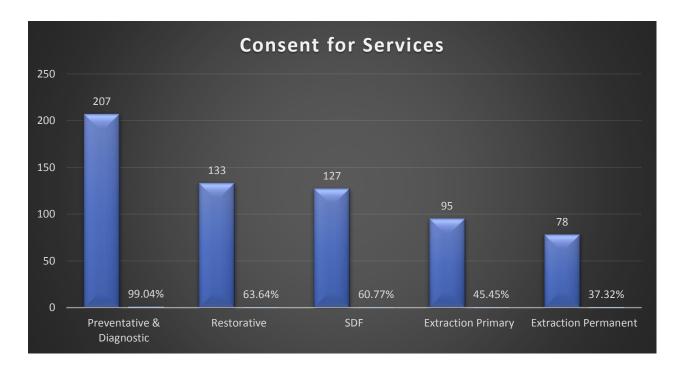

Average Dental Care & Oral Health Education per patient \$416

Created by: Jenni Ferguson RDH, Data Analyst



# **PATIENT DATA**







# **PATIENT DATA**

#### **Dental Home**



92 patients reported no dental home



## **BASELINE DATA**

**52%**Sealants Present

55%
Treated Decay

24% Untreated Decay









## **TOTAL VOLUNTEERS: 172**



66% of the volunteers that signed up through our website attended the event.



# **CLINIC DATA**



#### **Services Provided**

| Screenings       | 209 |
|------------------|-----|
| X-Rays           | 103 |
| Cleanings        | 149 |
| Fluoride Varnish | 138 |
| Sealants         | 403 |
| SDF              | 5   |
| Fillings         | 54  |
| Crowns           | 6   |
| Pulpotomies/RCT  | 3   |
| Extractions      | 8   |





## **CLINIC DATA**







## **CLINIC DATA - PROGRAM IMPACT**



1 3% Treated Decay

↓ 4% Untreated Decay



#### 41 patients have additional treatment needs.





Created by: Jenni Ferguson RDH, Data Analyst