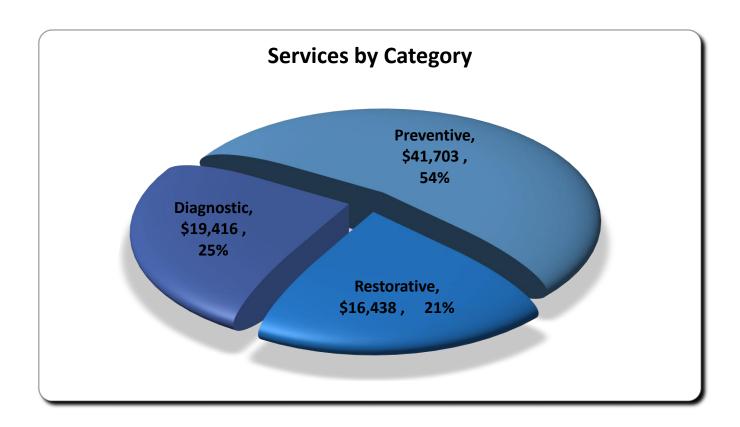

Dental & Preventative: \$ 77,557

Oral Health Education: \$ 10,305

Average Dental Care & Oral Health Education per patient \$416

Created by: Jenni Ferguson RDH, Data Analyst