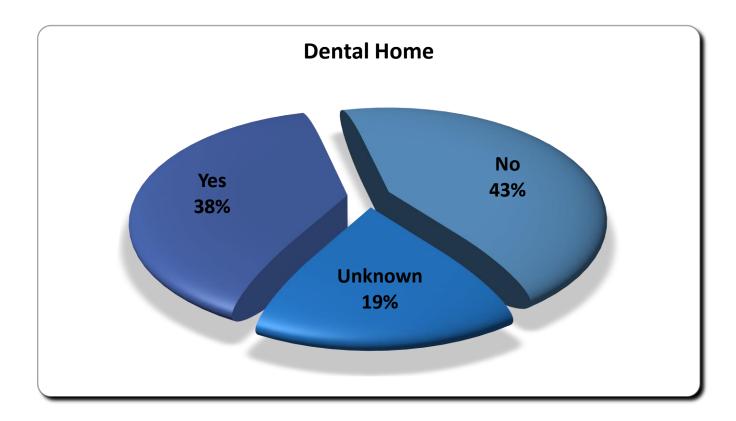

Ignite Achievement Academy Global Prep Academy Daniel Webster Elementary Louis Russel Elementary Participated in Event: 212 Received Dental Care: 195 Lead Dentist: Dr. Thoman



| <b>Total Care &amp; Education Provided</b> | \$80,906 |
|--------------------------------------------|----------|
| Dental & Preventative:                     | \$71,366 |
| Oral Health Education:                     | \$ 9,540 |

Average Dental Care & Oral Health Education per patient \$411

#### **PATIENT DATA**







#### **PATIENT DATA**

18 patients reported pain on their consent forms



#### 84 patients reported no dental home

# **BASELINE DATA**





# **TOTAL VOLUNTEERS: 102**



# 69% of the volunteers that signed up through our website attended the event.

### **CLINIC DATA**



#### **Services Provided**

| Screenings       | 192 |
|------------------|-----|
| X-Rays           | 103 |
| Cleanings        | 170 |
| Fluoride Varnish | 146 |
| Sealants         | 285 |
| SDF              | 20  |
| Fillings         | 43  |
| Crowns           | 5   |
| Pulpotomies/RCT  | 1   |
| Extractions      | 15  |





### **CLINIC DATA**









# **CLINIC DATA - PROGRAM IMPACT**



40 patients have additional treatment needs, 10 of the 40 had no consent for treatment