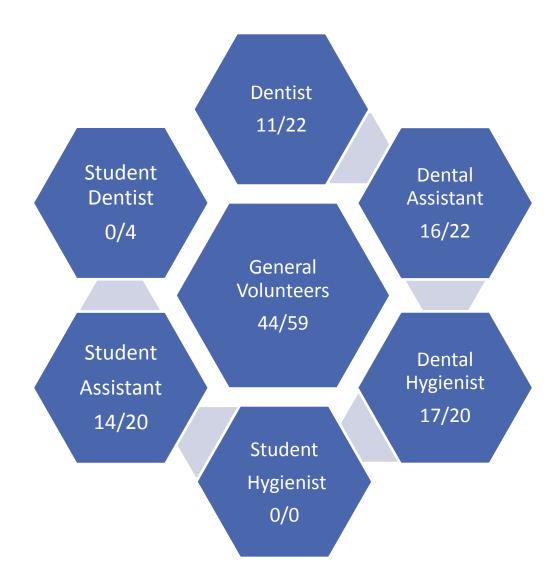

# **TOTAL VOLUNTEERS: 102**

# 69% of the volunteers that signed up through our website attended the event.