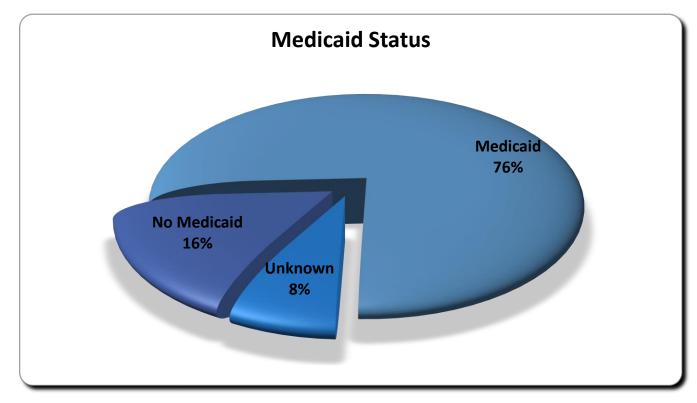

Ignite Achievement Academy Global Prep Academy Daniel Webster Elementary Louis Russel Elementary Participated in Event: 212 Received Dental Care: 195 Lead Dentist: Dr. Thoman



| <b>Total Care &amp; Education Provided</b> | \$80,906 |
|--------------------------------------------|----------|
| Dental & Preventative:                     | \$71,366 |
| Oral Health Education:                     | \$ 9,540 |

Average Dental Care & Oral Health Education per patient \$411

#### **PATIENT DATA**







#### **PATIENT DATA**

18 patients reported pain on their consent forms



#### 84 patients reported no dental home

# **BASELINE DATA**





# **TOTAL VOLUNTEERS: 102**



# 69% of the volunteers that signed up through our website attended the event.

### **CLINIC DATA**



#### **Services Provided**

| Screenings       | 192 |
|------------------|-----|
| X-Rays           | 103 |
| Cleanings        | 170 |
| Fluoride Varnish | 146 |
| Sealants         | 285 |
| SDF              | 20  |
| Fillings         | 43  |
| Crowns           | 5   |
| Pulpotomies/RCT  | 1   |
| Extractions      | 15  |





### **CLINIC DATA**









# **CLINIC DATA - PROGRAM IMPACT**



40 patients have additional treatment needs, 10 of the 40 had no consent for treatment