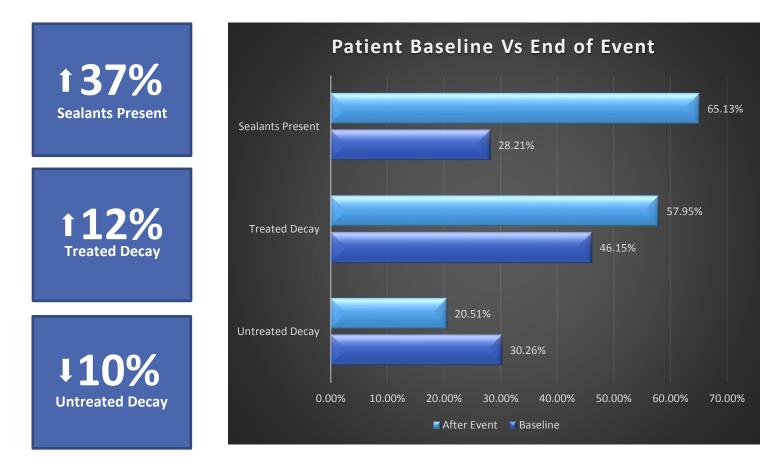

n:                     | \$ 9,540 |

Average Dental Care & Oral Health Education per patient \$411

#### **PATIENT DATA**







#### **PATIENT DATA**

18 patients reported pain on their consent forms



#### 84 patients reported no dental home

# **BASELINE DATA**





# **TOTAL VOLUNTEERS: 102**



# 69% of the volunteers that signed up through our website attended the event.

### **CLINIC DATA**



#### **Services Provided**

| Screenings       | 192 |
|------------------|-----|
| X-Rays           | 103 |
| Cleanings        | 170 |
| Fluoride Varnish | 146 |
| Sealants         | 285 |
| SDF              | 20  |
| Fillings         | 43  |
| Crowns           | 5   |
| Pulpotomies/RCT  | 1   |
| Extractions      | 15  |





### **CLINIC DATA**









# **CLINIC DATA - PROGRAM IMPACT**



40 patients have additional treatment needs, 10 of the 40 had no consent for treatment