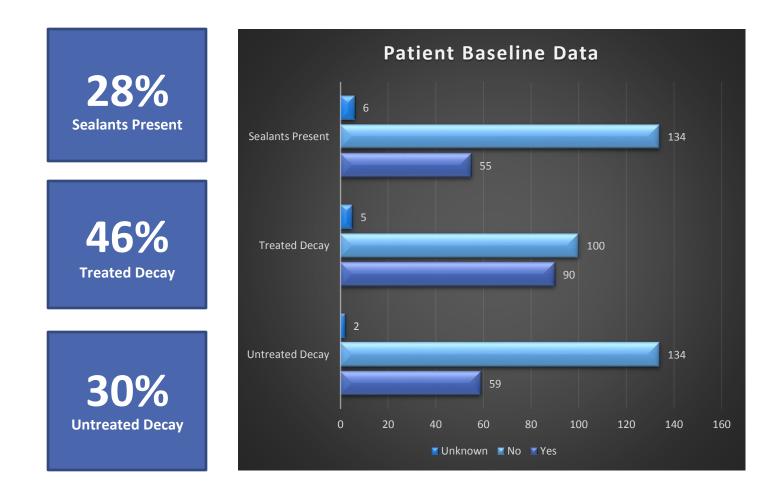

Ignite Achievement Academy Global Prep Academy Daniel Webster Elementary Louis Russel Elementary Participated in Event: 212 Received Dental Care: 195 Lead Dentist: Dr. Thoman



| <b>Total Care &amp; Education Provided</b> | \$80,906 |
|--------------------------------------------|----------|
| Dental & Preventative:                     | \$71,366 |
| Oral Health Education:                     | \$ 9,540 |

Average Dental Care & Oral Health Education per patient \$411

#### **PATIENT DATA**







#### **PATIENT DATA**

18 patients reported pain on their consent forms



#### 84 patients reported no dental home

# **BASELINE DATA**





# **TOTAL VOLUNTEERS: 102**



# 69% of the volunteers that signed up through our website attended the event.

### **CLINIC DATA**



#### **Services Provided**

| Screenings       | 192 |
|------------------|-----|
| X-Rays           | 103 |
| Cleanings        | 170 |
| Fluoride Varnish | 146 |
| Sealants         | 285 |
| SDF              | 20  |
| Fillings         | 43  |
| Crowns           | 5   |
| Pulpotomies/RCT  | 1   |
| Extractions      | 15  |





### **CLINIC DATA**









# **CLINIC DATA - PROGRAM IMPACT**



40 patients have additional treatment needs, 10 of the 40 had no consent for treatment