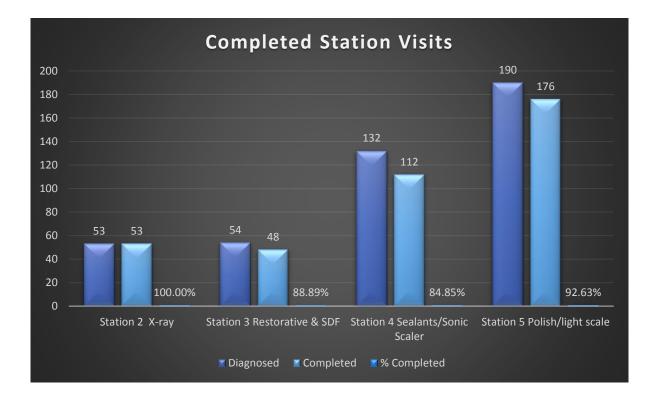

# **CLINIC DATA - PROGRAM IMPACT**

40 patients have additional treatment needs, 10 of the 40 had no consent for treatment