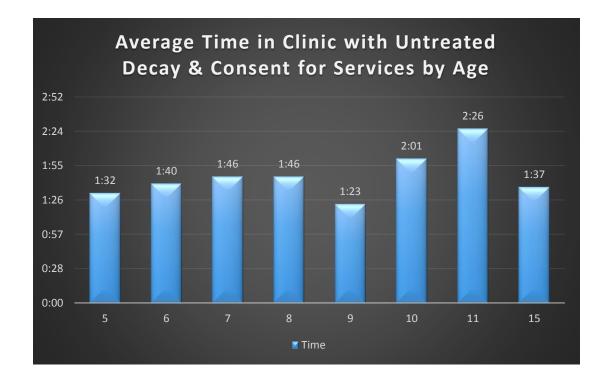

| \$71,366 |
| Oral Health Education:                     | \$ 9,540 |

Average Dental Care & Oral Health Education per patient \$411

#### **PATIENT DATA**







#### **PATIENT DATA**

18 patients reported pain on their consent forms



#### 84 patients reported no dental home

# **BASELINE DATA**





# **TOTAL VOLUNTEERS: 102**



# 69% of the volunteers that signed up through our website attended the event.

### **CLINIC DATA**



#### **Services Provided**

| Screenings       | 192 |
|------------------|-----|
| X-Rays           | 103 |
| Cleanings        | 170 |
| Fluoride Varnish | 146 |
| Sealants         | 285 |
| SDF              | 20  |
| Fillings         | 43  |
| Crowns           | 5   |
| Pulpotomies/RCT  | 1   |
| Extractions      | 15  |





### **CLINIC DATA**









# **CLINIC DATA - PROGRAM IMPACT**



40 patients have additional treatment needs, 10 of the 40 had no consent for treatment