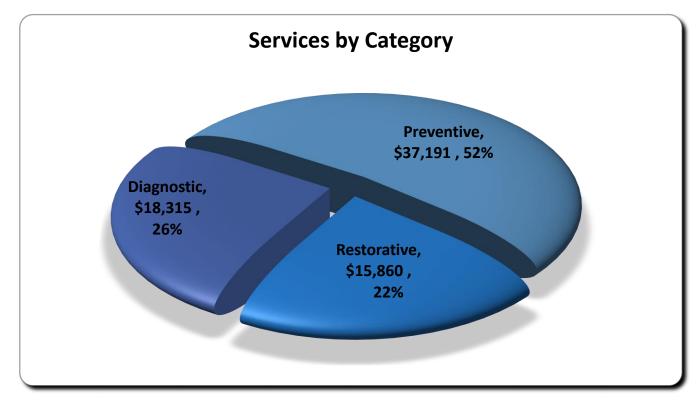

### **CLINIC DATA**

#### **Services Provided**

| Screenings       | 192 |
|------------------|-----|
| X-Rays           | 103 |
| Cleanings        | 170 |
| Fluoride Varnish | 146 |
| Sealants         | 285 |
| SDF              | 20  |
| Fillings         | 43  |
| Crowns           | 5   |
| Pulpotomies/RCT  | 1   |
| Extractions      | 15  |