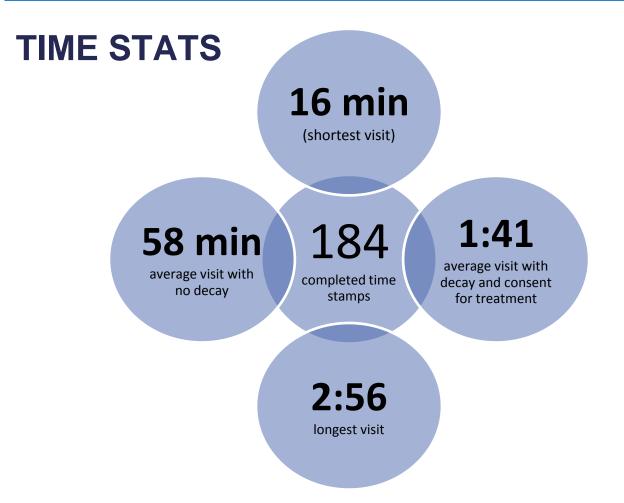

| \$71,366 |
| Oral Health Education:                     | \$ 9,540 |

Average Dental Care & Oral Health Education per patient \$411

#### **PATIENT DATA**







#### **PATIENT DATA**

18 patients reported pain on their consent forms



#### 84 patients reported no dental home

# **BASELINE DATA**





# **TOTAL VOLUNTEERS: 102**



# 69% of the volunteers that signed up through our website attended the event.

### **CLINIC DATA**



#### **Services Provided**

| Screenings       | 192 |
|------------------|-----|
| X-Rays           | 103 |
| Cleanings        | 170 |
| Fluoride Varnish | 146 |
| Sealants         | 285 |
| SDF              | 20  |
| Fillings         | 43  |
| Crowns           | 5   |
| Pulpotomies/RCT  | 1   |
| Extractions      | 15  |





### **CLINIC DATA**









# **CLINIC DATA - PROGRAM IMPACT**



40 patients have additional treatment needs, 10 of the 40 had no consent for treatment