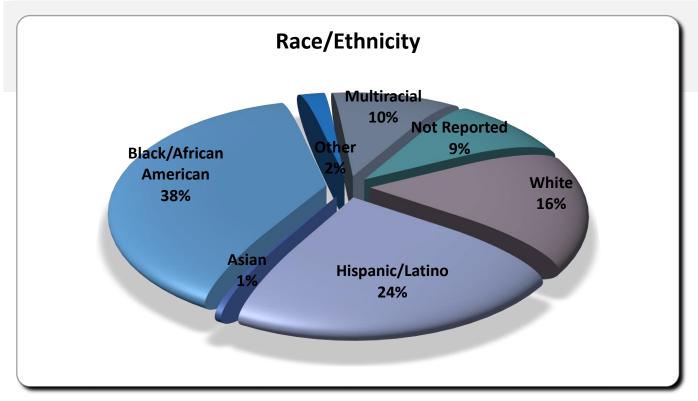

Ignite Achievement Academy Global Prep Academy Daniel Webster Elementary Louis Russel Elementary Participated in Event: 212 Received Dental Care: 195 Lead Dentist: Dr. Thoman



| <b>Total Care &amp; Education Provided</b> | \$80,906 |
|--------------------------------------------|----------|
| Dental & Preventative:                     | \$71,366 |
| Oral Health Education:                     | \$ 9,540 |

Average Dental Care & Oral Health Education per patient \$411

#### **PATIENT DATA**







#### **PATIENT DATA**

18 patients reported pain on their consent forms



#### 84 patients reported no dental home

# **BASELINE DATA**





# **TOTAL VOLUNTEERS: 102**



# 69% of the volunteers that signed up through our website attended the event.

### **CLINIC DATA**



#### **Services Provided**

| Screenings       | 192 |
|------------------|-----|
| X-Rays           | 103 |
| Cleanings        | 170 |
| Fluoride Varnish | 146 |
| Sealants         | 285 |
| SDF              | 20  |
| Fillings         | 43  |
| Crowns           | 5   |
| Pulpotomies/RCT  | 1   |
| Extractions      | 15  |





### **CLINIC DATA**









# **CLINIC DATA - PROGRAM IMPACT**



40 patients have additional treatment needs, 10 of the 40 had no consent for treatment