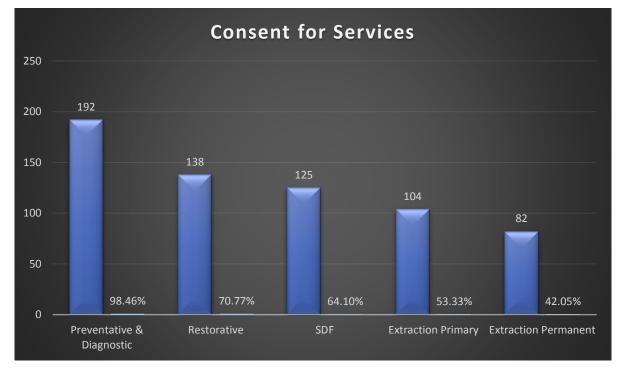

# **CLINIC DATA - PROGRAM IMPACT**

40 patients have additional treatment needs, 10 of the 40 had no consent for treatment