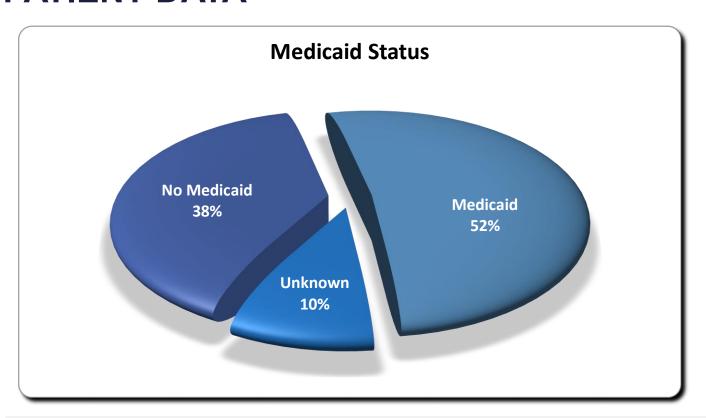

Oneismo Hernandez Elementary
Faith Family Academy
Jubilee Community Center
Boys and Girls Club

Participated in Event: 212 Received Dental Care: 194

Lead Dentists: IKids Pediatric Dentistry



**Total Care & Education Provided** \$81,294

Dental & Preventative: \$71,754

Oral Health Education: \$ 9,540

Average Dental Care & Oral Health Education per patient \$415

Created by: Jenni Ferguson RDH, TeamSmile Data Analyst & Grant Manager



### **PATIENT DATA**







# PATIENT DATA

### 12 patients reported pain on their consent forms



70 patients reported no dental home



# **BASELINE DATA**

18%
Sealants Present

**59%**Treated Decay

36% Untreated Decay







# **TOTAL VOLUNTEERS: 142**



76% of the volunteers that signed up through our website attended the event.



# **CLINIC DATA**



| 90 | rvices | Dre  | wid     | 2   |
|----|--------|------|---------|-----|
| Эe | rvices | SPIC | ) V I U | leu |

| Screenings       | 192 |  |  |
|------------------|-----|--|--|
| X-Rays           | 168 |  |  |
| Cleanings        | 167 |  |  |
| Fluoride Varnish | 131 |  |  |
| Sealants         | 379 |  |  |
| SDF              | 23  |  |  |
| Fillings         | 32  |  |  |
| Crowns           | 3   |  |  |
| Pulpotomies/RCT  | 0   |  |  |
| Extractio