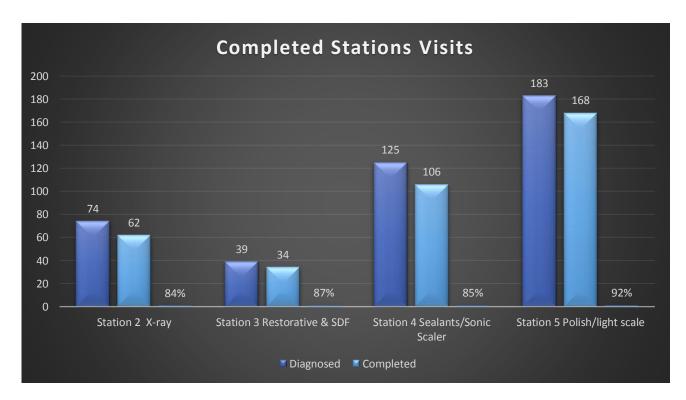

rted no dental home



# **BASELINE DATA**

18%
Sealants Present

**59%**Treated Decay

36% Untreated Decay







# **TOTAL VOLUNTEERS: 142**



76% of the volunteers that signed up through our website attended the event.



# **CLINIC DATA**



| 90 | rvices | Dre  | wid     | 2   |
|----|--------|------|---------|-----|
| Эe | rvices | SPIC | ) V I U | leu |

| Screenings       | 192 |  |  |
|------------------|-----|--|--|
| X-Rays           | 168 |  |  |
| Cleanings        | 167 |  |  |
| Fluoride Varnish | 131 |  |  |
| Sealants         | 379 |  |  |
| SDF              | 23  |  |  |
| Fillings         | 32  |  |  |
| Crowns           | 3   |  |  |
| Pulpotomies/RCT  | 0   |  |  |
| Extractions      | 8   |  |  |

86% of the sealants diagnosed were completed





# **CLINIC DATA**







### **CLINIC DATA - PROGRAM IMPACT**

† 44% Sealants Present

1 6% Treated Decay

↓12% Untreated Decay



47 patients have additional treatment needs, 30 of the 47 had no consent for treatment