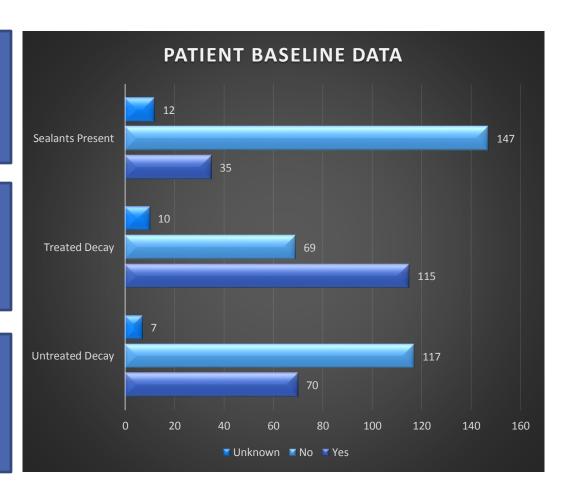

# **BASELINE DATA**

18%
Sealants Present

**59%**Treated Decay

36% Untreated Decay