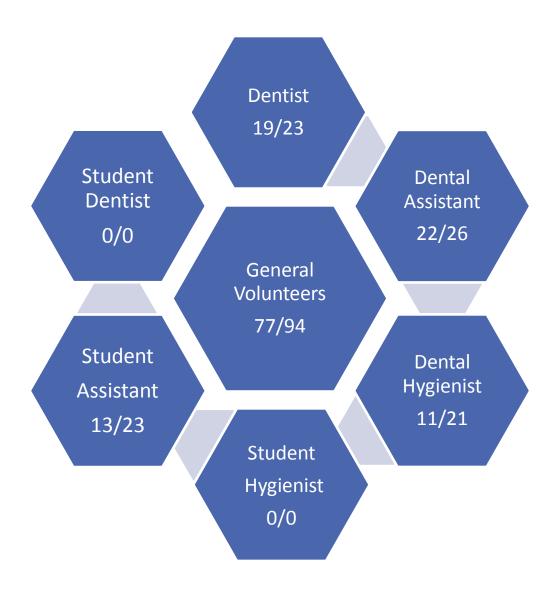

# **TOTAL VOLUNTEERS: 142**

76% of the volunteers that signed up through our website attended the event.