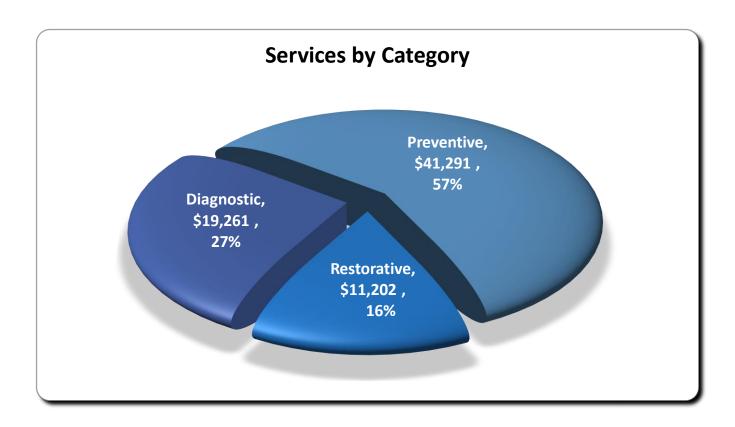

Oneismo Hernandez Elementary
Faith Family Academy
Jubilee Community Center
Boys and Girls Club

Participated in Event: 212 Received Dental Care: 194

Lead Dentists: IKids Pediatric Dentistry

**Total Care & Education Provided** \$81,294

Dental & Preventative: \$71,754

Oral Health Education: \$ 9,540

Average Dental Care & Oral Health Education per patient \$415

Created by: Jenni Ferguson RDH, TeamSmile Data Analyst & Grant Manager