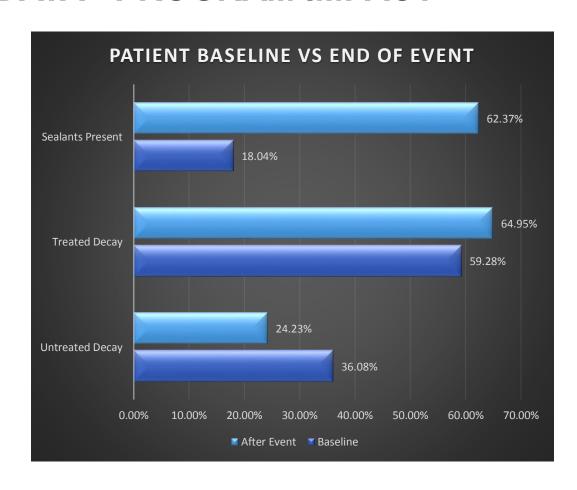

# **BASELINE DATA**

18%
Sealants Present

**59%**Treated Decay

36% Untreated Decay

### **CLINIC DATA - PROGRAM IMPACT**

† 44% Sealants Present

1 6% Treated Decay

↓12% Untreated Decay

47 patients have additional treatment needs, 30 of the 47 had no consent for treatment