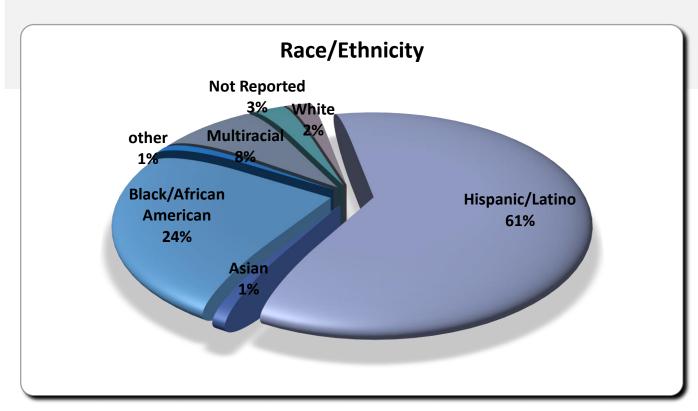

Oneismo Hernandez Elementary
Faith Family Academy
Jubilee Community Center
Boys and Girls Club

Participated in Event: 212 Received Dental Care: 194

Lead Dentists: IKids Pediatric Dentistry



**Total Care & Education Provided** \$81,294

Dental & Preventative: \$71,754

Oral Health Education: \$ 9,540

Average Dental Care & Oral Health Education per patient \$415

Created by: Jenni Ferguson RDH, TeamSmile Data Analyst & Grant Manager



### **PATIENT DATA**







# PATIENT DATA

### 12 patients reported pain on their consent forms



70 patients reported no dental home



# **BASELINE DATA**

18%
Sealants Present

**59%**Treated Decay

36% Untreated Decay







# **TOTAL VOLUNTEERS: 142**



76% of the volunteers that signed up through our website attended the event.



# **CLINIC DATA**



| 90 | rvices | Dre  | wid     | 2   |
|----|--------|------|---------|-----|
| Эe | rvices | SPIC | ) V I U | leu |

| Screenings       | 192 |  |  |
|------------------|-----|--|--|
| X-Rays           | 168 |  |  |
| Cleanings        | 167 |  |  |
| Fluoride Varnish | 131 |  |  |
| Sealants         | 379 |  |  |
| SDF              | 23  |  |  |
| Fillings         | 32  |  |  |
| Crowns           | 3   |  |  |
| Pulpotomies/RCT  | 0   |  |  |
| Extractions