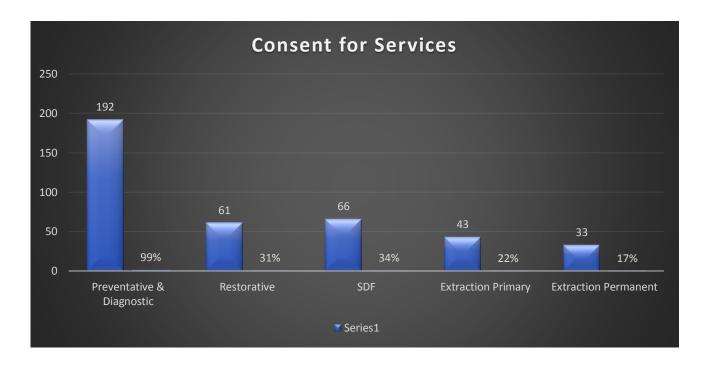

# **CLINIC DATA**

| 90 | rvices | Dre  | wid     | 2   |
|----|--------|------|---------|-----|
| Эe | rvices | SPIC | ) V I U | leu |

| Screenings       | 192 |  |  |
|------------------|-----|--|--|
| X-Rays           | 168 |  |  |
| Cleanings        | 167 |  |  |
| Fluoride Varnish | 131 |  |  |
| Sealants         | 379 |  |  |
| SDF              | 23  |  |  |
| Fillings         | 32  |  |  |
| Crowns           | 3   |  |  |
| Pulpotomies/RCT  | 0   |  |  |
| Extractions      | 8   |  |  |

86% of the sealants diagnosed were completed