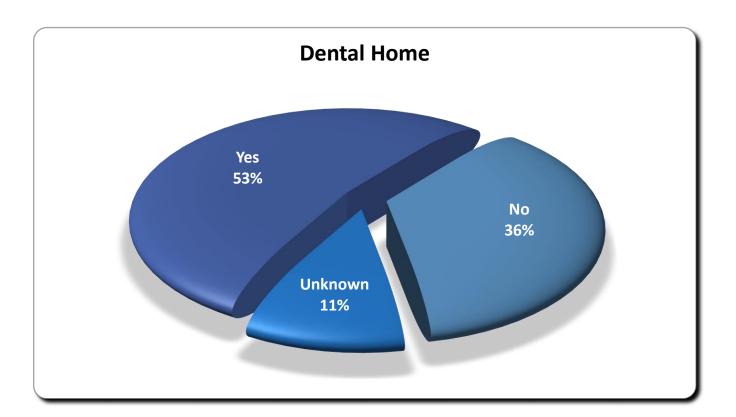

### 12 patients reported pain on their consent forms

70 patients reported no dental home