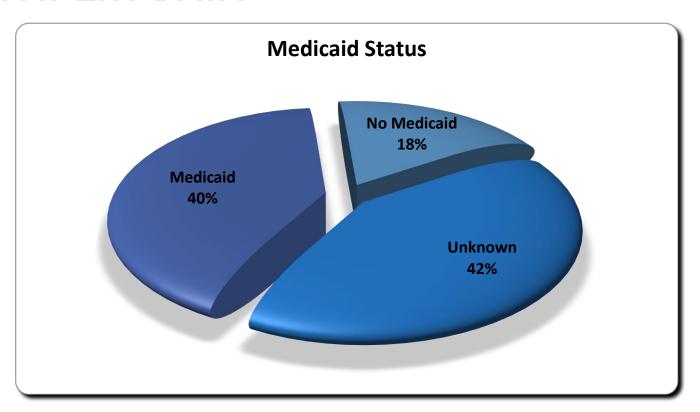

#### 10 patients reported pain on their consent forms

99 patients reported no dental home