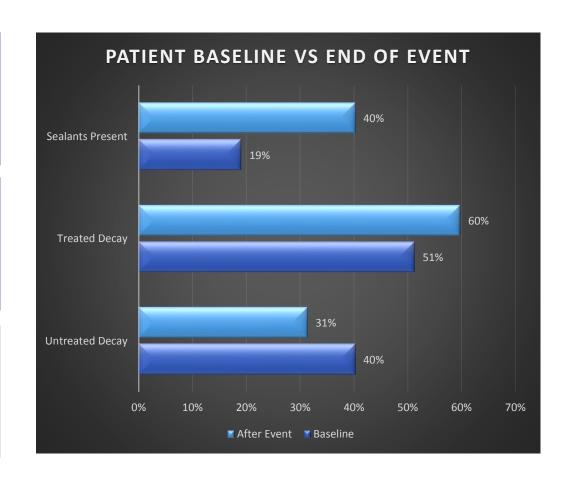

### **BASELINE DATA**

19%
Sealants Present

**51%**Treated Decay

40% Untreated Decay

#### **CLINIC DATA - PROGRAM IMPACT**

† 21% Sealants Present

1 9% Treated Decay

↓ 9% Untreated Decay

74 patients have additional treatment needs, 42 of the 74 had no consent for treatment