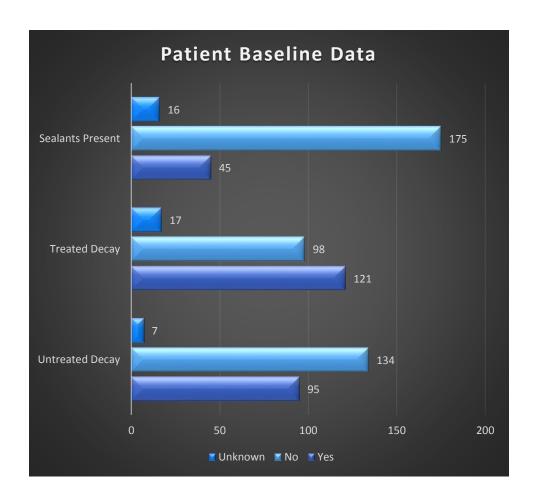

### **BASELINE DATA**

19%
Sealants Present

**51%**Treated Decay

40% Untreated Decay