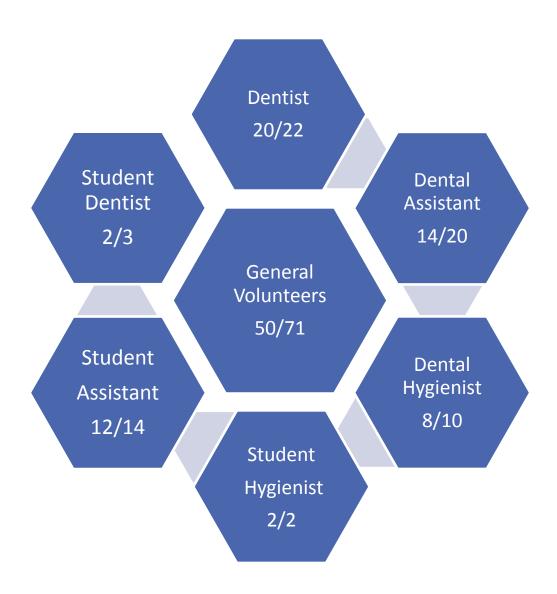

#### **TOTAL VOLUNTEERS: 128**

77% of the volunteers that signed up through our website attended the event.