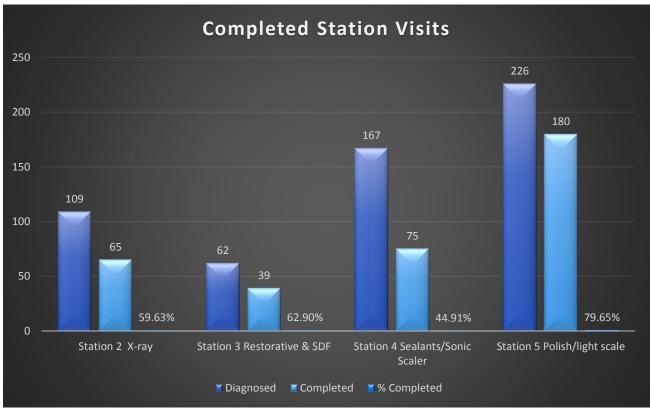

DATA

#### 10 patients reported pain on their consent forms



99 patients reported no dental home



### **BASELINE DATA**

19%
Sealants Present

**51%**Treated Decay

40% Untreated Decay







#### **TOTAL VOLUNTEERS: 128**



77% of the volunteers that signed up through our website attended the event.



### **CLINIC DATA**



#### **Services Provided**

| 901 11000 1 10 11a0a |  |
|----------------------|--|
| 234                  |  |
| 110                  |  |
| 120                  |  |
| 158                  |  |
| 246                  |  |
| 18                   |  |
| 30                   |  |
| 0                    |  |
| 1                    |  |
| 9                    |  |
|                      |  |

50%

of the sealants diagnosed were completed





### **CLINIC DATA**







## **TIME STATS**

11 min

shortest visit

1:20

average visit with no decay

127

completed time stamps

1:31

average visit with decay and consent for treatment

3:24

longest visit





#### **CLINIC DATA - PROGRAM IMPACT**

† 21% Sealants Present

1 9% Treated Decay

↓ 9% Untreated Decay



74 patients have additional treatment needs, 42 of the 74 had no consent for treatment