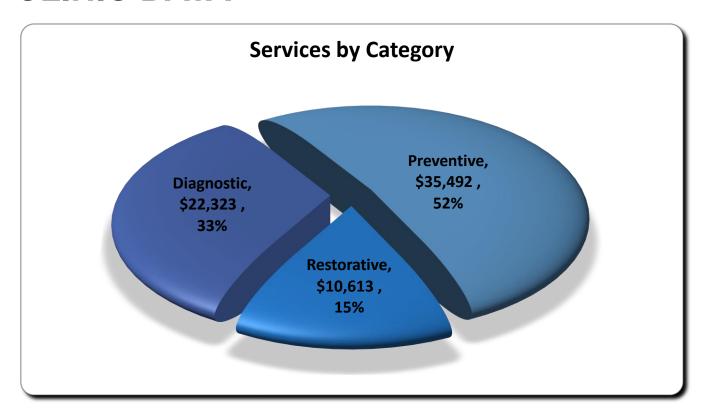

### **CLINIC DATA**

# L.A. Chargers April 5, 2019

Del Amo Elementary
Gratts Learning Academy
Flournoy Elementary
Barton Hill Elementary
Participated in Event: 253

Received Dental Care: 236

Lead Dentist: Dr. Christina Do

**Total Care & Education Provided** \$79,813

Dental & Preventative: \$68,428

Oral Health Education: \$11,385

Average Dental Care & Oral Health Education per patient \$335