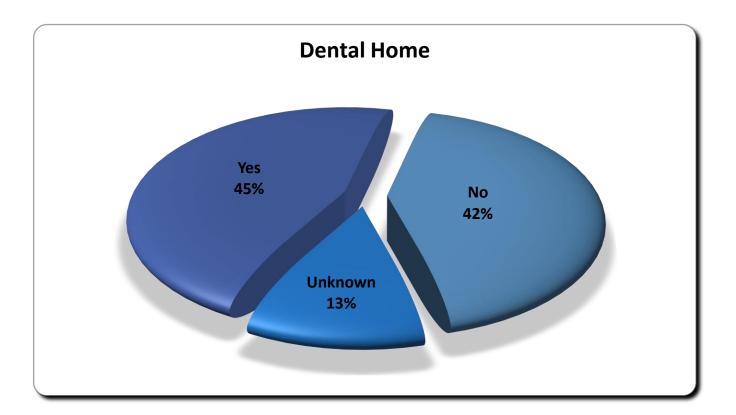

#### 10 patients reported pain on their consent forms

99 patients reported no dental home