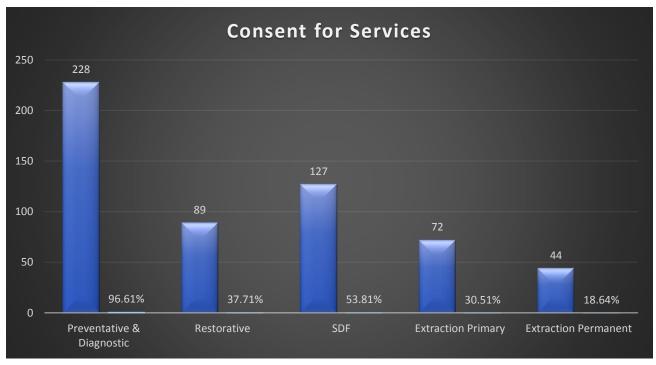

### **PATIENT DATA**

### PATIENT DATA

#### 10 patients reported pain on their consent forms

99 patients reported no dental home