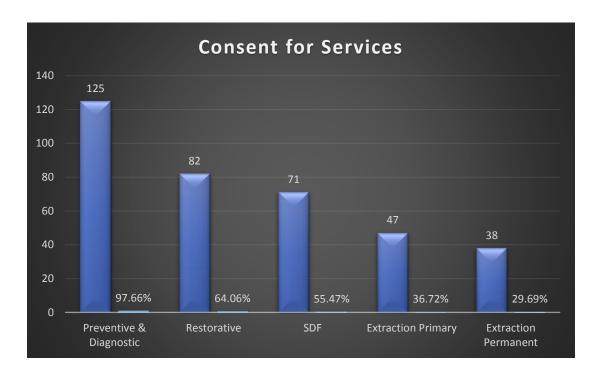

#### 7 patients reported pain on their consent forms

56 patients reported no dental home