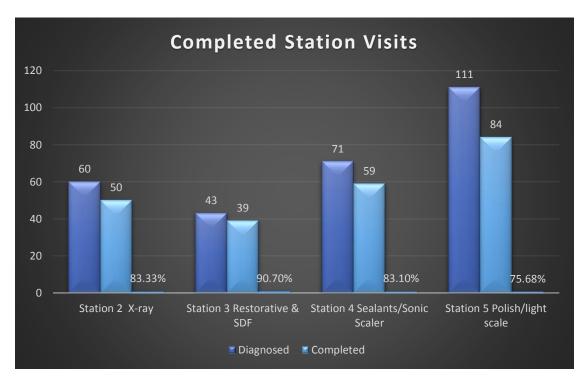

home



## **BASELINE DATA**

20% Sealants Present

**42%**Treated Decay

40% Untreated Decay







#### **TOTAL VOLUNTEERS: 69**



72% of the volunteers that signed up through our website attended the event.



## **CLINIC DATA**



#### Services Provided

| 901 11000 1 10 11a0a |           |
|----------------------|-----------|
| Screenings           | 128       |
| X-Rays               | 99        |
| Cleanings            | 83        |
| Fluoride Varnish     | <b>77</b> |
| Sealants             | 228       |
| SDF                  | 20        |
| Fillings             | 55        |
| Crowns               | 0         |
| Pulpotomies/RCT      | 0         |
| Extractions          | 10        |

of the sealants diagnosed were completed

of the sealants completed





## **CLINIC DATA**







## **CLINIC DATA - PROGRAM IMPACT**

134% Sealants Present

1 11% Treated Decay

123% Untreated Decay



22 patients have additional treatment needs, 5 of the 22 had no consent for treatment