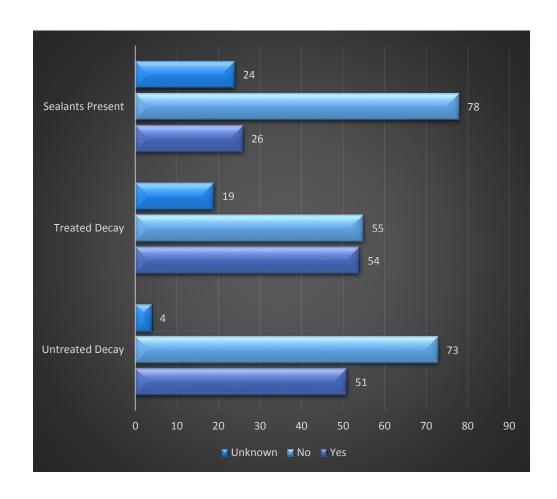

## **BASELINE DATA**

20% Sealants Present

**42%**Treated Decay

40% Untreated Decay

## **CLINIC DATA - PROGRAM IMPACT**

134% Sealants Present

1 11% Treated Decay

123% Untreated Decay

22 patients have additional treatment needs, 5 of the 22 had no consent for treatment