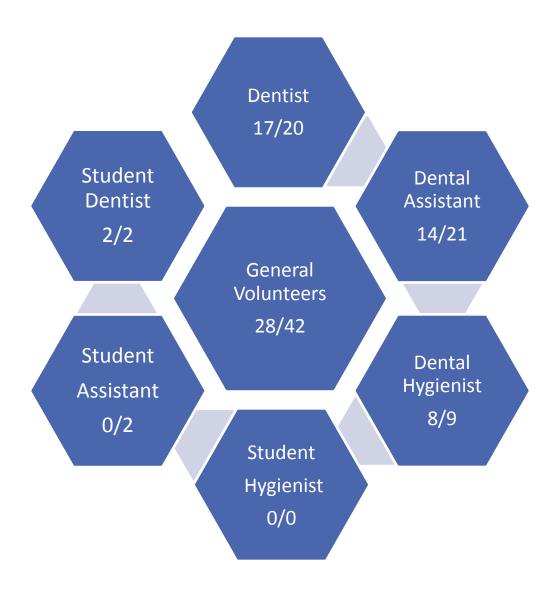

#### **TOTAL VOLUNTEERS: 69**

72% of the volunteers that signed up through our website attended the event.