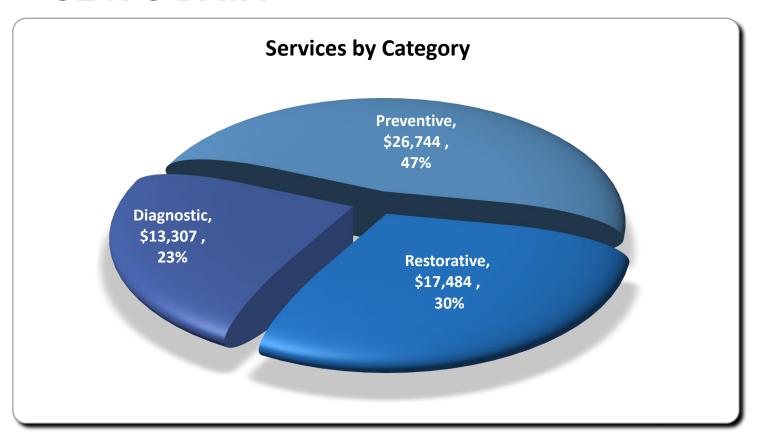

#### **Gerald P. Carr Intermediate School**

Participated in Event: 154
Received Dental Care: 128
Lead Dentist: Christina Do

**Total Care & Education Provided** \$64,465

Dental & Preventative: \$57,535

Oral Health Education: \$6,930