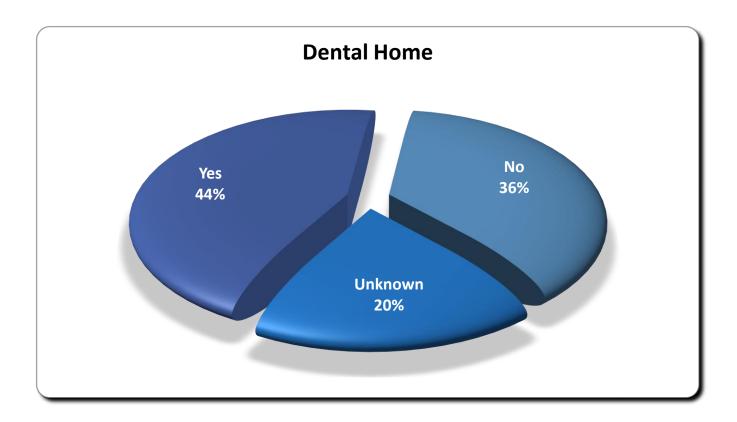

## **PATIENT DATA**

## PATIENT DATA

#### 7 patients reported pain on their consent forms

56 patients reported no dental home