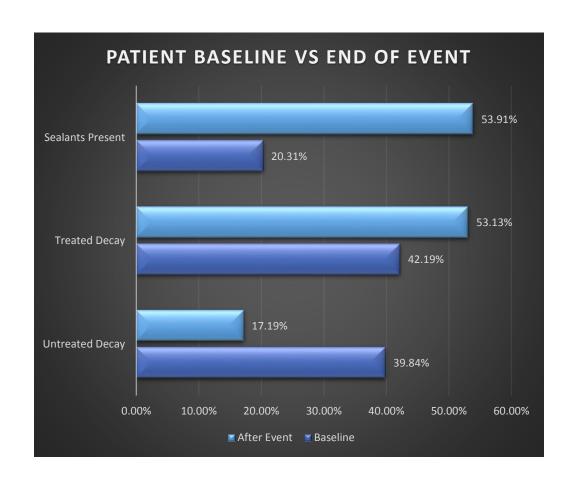

## **BASELINE DATA**

20% Sealants Present

**42%**Treated Decay

40% Untreated Decay

## **CLINIC DATA - PROGRAM IMPACT**

134% Sealants Present

1 11% Treated Decay

123% Untreated Decay

22 patients have additional treatment needs, 5 of the 22 had no consent for treatment