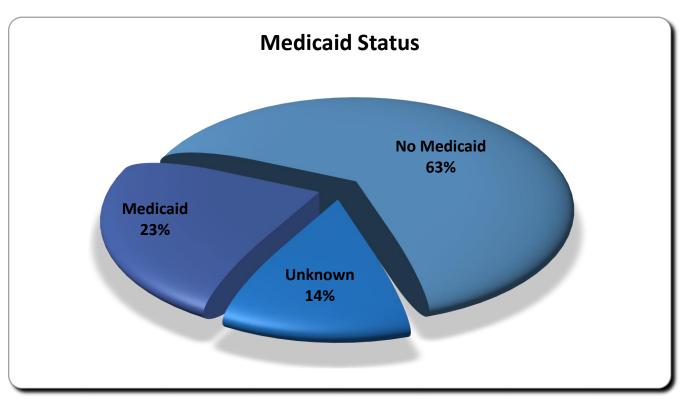

#### 15 patients reported pain on their consent forms

102 patients reported no dental home