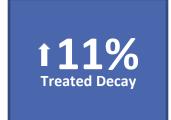

### **BASELINE DATA**

**52%**Sealants Present

53%
Treated Decay

39% Untreated Decay

### **CLINIC DATA - PROGRAM IMPACT**