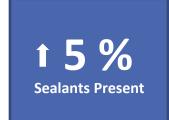

### **BASELINE DATA**

**52%**Sealants Present

53%
Treated Decay

39% Untreated Decay

### **CLINIC DATA - PROGRAM IMPACT**