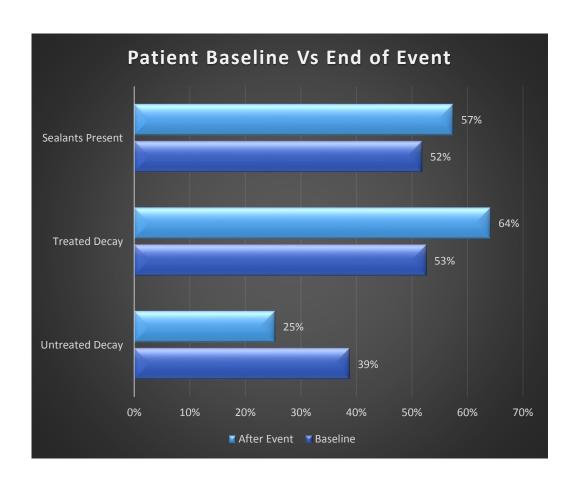

### **BASELINE DATA**

**52%**Sealants Present

53%
Treated Decay

39% Untreated Decay