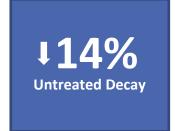

### **BASELINE DATA**

**52%**Sealants Present

53%
Treated Decay

39% Untreated Decay