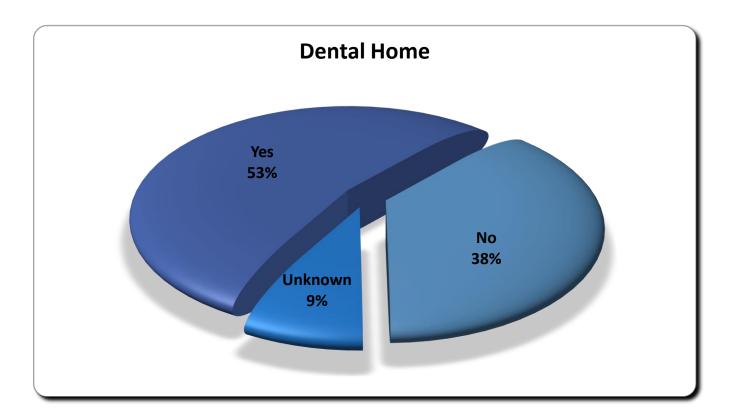

#### 15 patients reported pain on their consent forms

102 patients reported no dental home