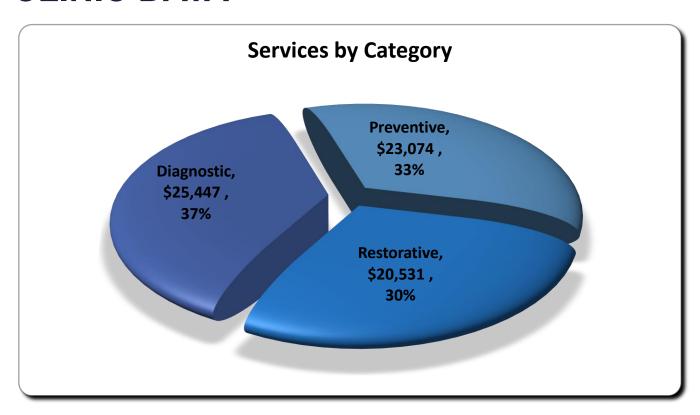

#### **Total Care & Education Provided** \$81,652

Dental & Preventative: \$69,052

Oral Health Education: \$12,600

Average Dental Care & Oral Health Education per patient \$303