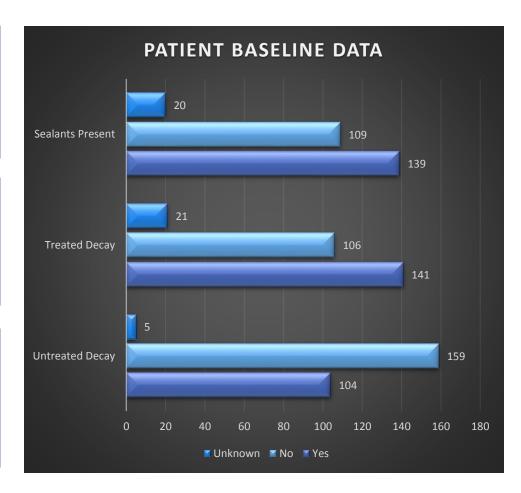

### **BASELINE DATA**

**52%**Sealants Present

53%
Treated Decay

39% Untreated Decay