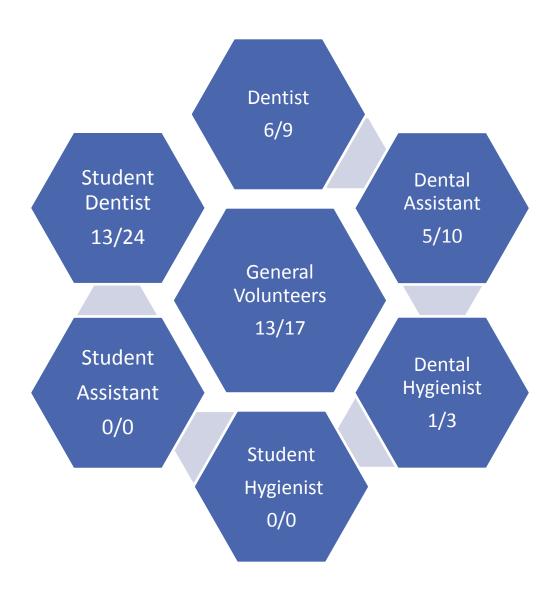

### **TOTAL VOLUNTEERS: 38**

60% of the volunteers that signed up through our website attended the event.