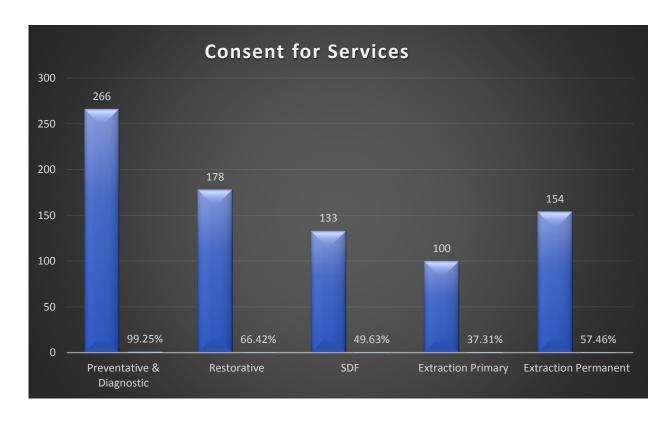

#### 15 patients reported pain on their consent forms

102 patients reported no dental home