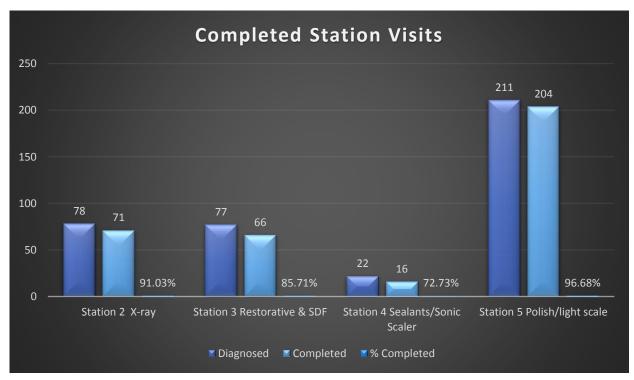

: \$12,600

Average Dental Care & Oral Health Education per patient \$303



## **PATIENT DATA**







### PATIENT DATA

#### 15 patients reported pain on their consent forms



102 patients reported no dental home



### **BASELINE DATA**

**52%**Sealants Present

53%
Treated Decay

39% Untreated Decay







### **TOTAL VOLUNTEERS: 38**



60% of the volunteers that signed up through our website attended the event.



## **CLINIC DATA**



#### **Services Provided**

| Screenings       | 261 |
|------------------|-----|
| X-Rays           | 168 |
| Cleanings        | 138 |
| Fluoride Varnish | 191 |
| Sealants         | 56  |
| SDF              | 73  |
| Fillings         | 57  |
| Crowns           | 2   |
| Pulpotomies/RCT  | 2   |
| Extractions      | 15  |





### **CLINIC DATA**







## **TIME STATS**

21 min

(shortest visit)

1:09 average visit with

no decay

220

completed time stamps

1:35

average visit with decay and consent for treatment

2:49

longest visit





### **CLINIC DATA - PROGRAM IMPACT**









#### 68 patients have additional treatment needs, 34 of the 68 had no consent for treatment